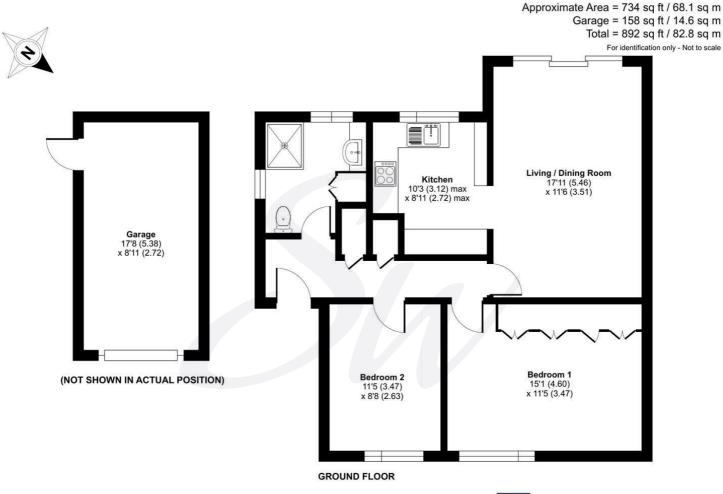

## Tenure - Freehold

k

Floor plan produced in accordance with RICS Property Measurement 2nd Edition, Incorporating International Property Measurement Standards (IPMS2 Residential). © nichecom 2025. Produced for Sims Williams. REF: 1239078