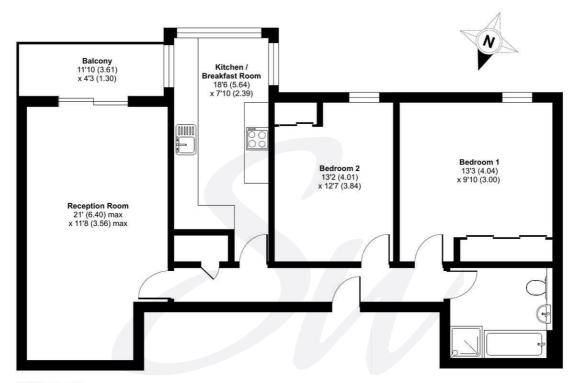

# Tenure - Leasehold - Share of Freehold

Length of Lease: 125 years Years Remaining: 84 years Ground Rent: Service Charge: £2,700 per Annum

THIRD FLOOR

Floor plan produced in accordance with RICS Property Measurement 2nd Edition, Incorporating International Property Measurement Standards (IPMS2 Residential). © nchecom 2025. Produced for Sims Williams. REF: 1240704