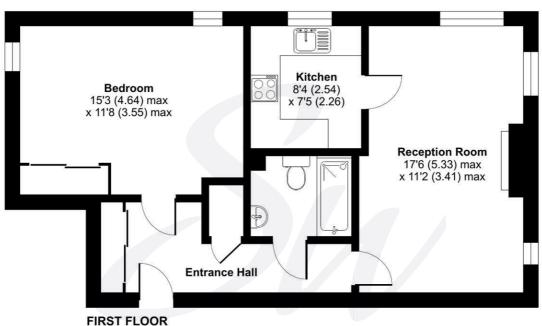

# **Key Features**

- End of Chain
- Large Double Bedroom
- Shower Room with Bath
- First Floor
- Communal Laundry Room
- Seaviews
- Residents Parking
- Resident House Manager
- Seafront Property