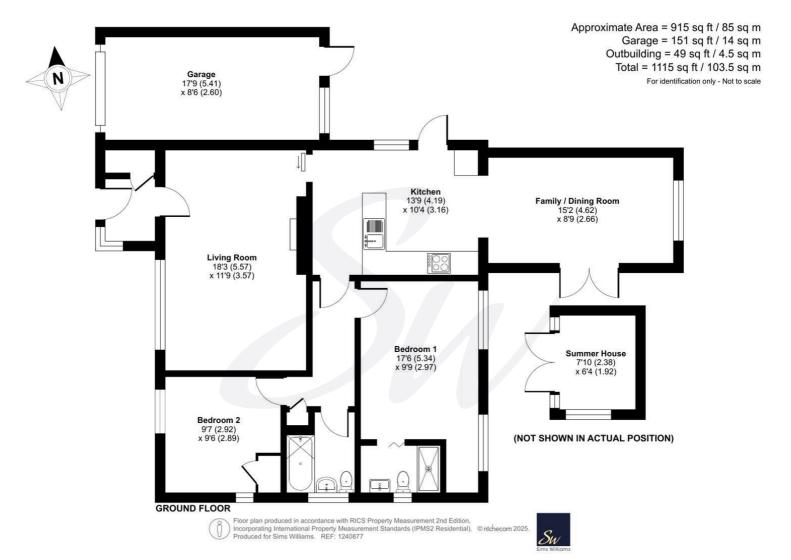

22 Hedgeway, Felpham PO22 7QY £400,000 Freehold

2 Bedrooms 2 Bathroom 4 1 Reception Rooms

## Key Features

- Detached Buungalow
- Two Double Bedrooms
- Extended Kitchen/Diner
- Feature Fireplace
- En-Suite Shower Room
- Modern Family Bathroom
- Secluded Garden
- Garage & Driveway
- Ornamental Raised Pond