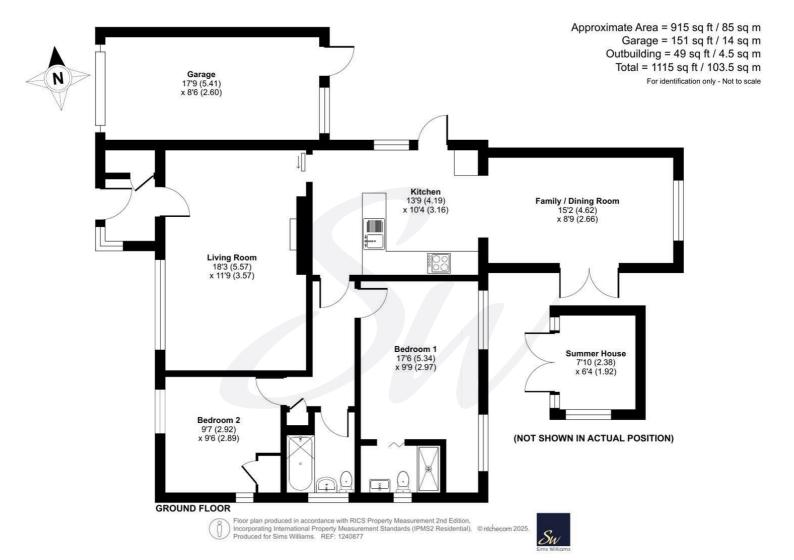

## **Key Features**

- Detached Buungalow
- Two Double Bedrooms
- Extended Kitchen/Diner
- Feature Fireplace
- En-Suite Shower Room
- Modern Family Bathroom
- Secluded Garden
- Garage & Driveway
- Ornamental Raised Pond