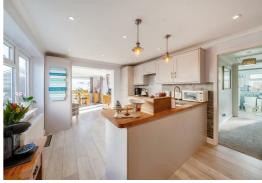

## **Key Features**

- Detached Buungalow
- Two Double Bedrooms
- Extended Kitchen/Diner
- Feature Fireplace
- En-Suite Shower Room
- Modern Family Bathroom
- Secluded Garden
- Garage & Driveway
- Ornamental Raised Pond