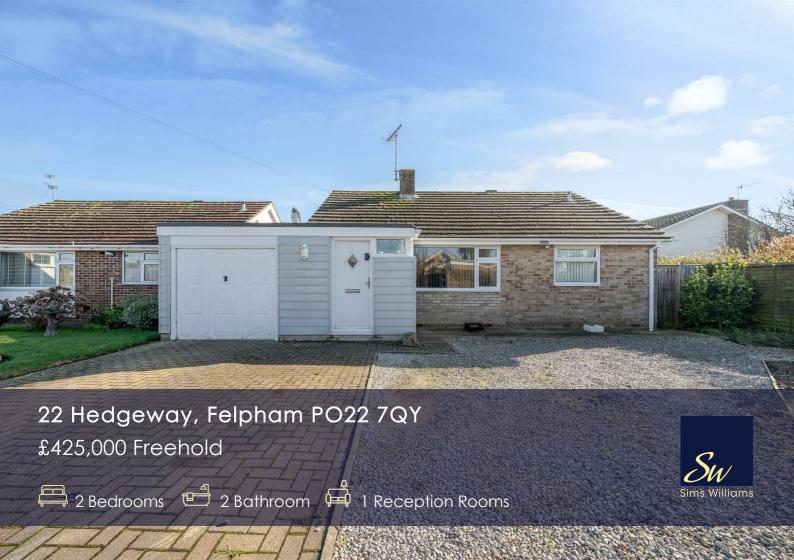

## **Key Features**

- Detached Buungalow
- Two Double Bedrooms
- Extended Kitchen/Diner
- Feature Fireplace
- En-Suite Shower Room
- Modern Family Bathroom
- Secluded Garden
- Garage & Driveway
- Ornamental Raised Pond