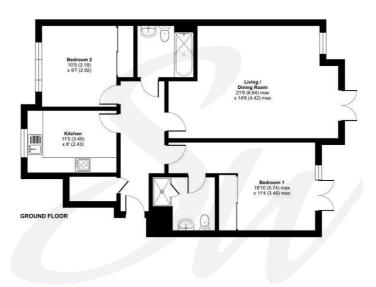

7 Greenfields, Middleton-On-Sea PO22 7SS £285,000 Leasehold - Share of Freehold

2 Bedrooms 2 Bathroom 1 Reception Rooms

# **Key Features**

- Chain Free
- Ground Floor Apartment
- Two Bedrooms
- En-Suite Shower Room
- Family Bathroom
- South Facing Patio
- Garage in Compound
- Sought After Development
- Share of Freehold