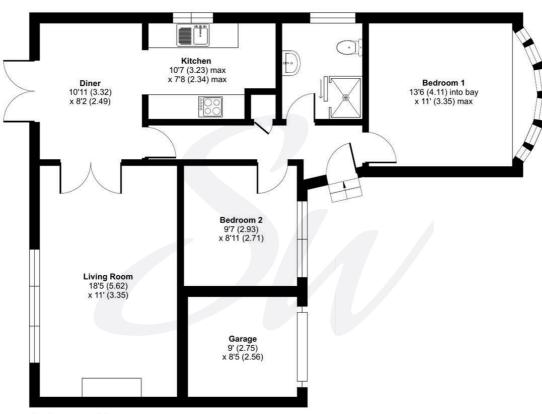

# **EPC Rating**

Current = D Potential = B

Council Tax Band

Band = C

**Tenure - Freehold** 

**GROUND FLOOR** 