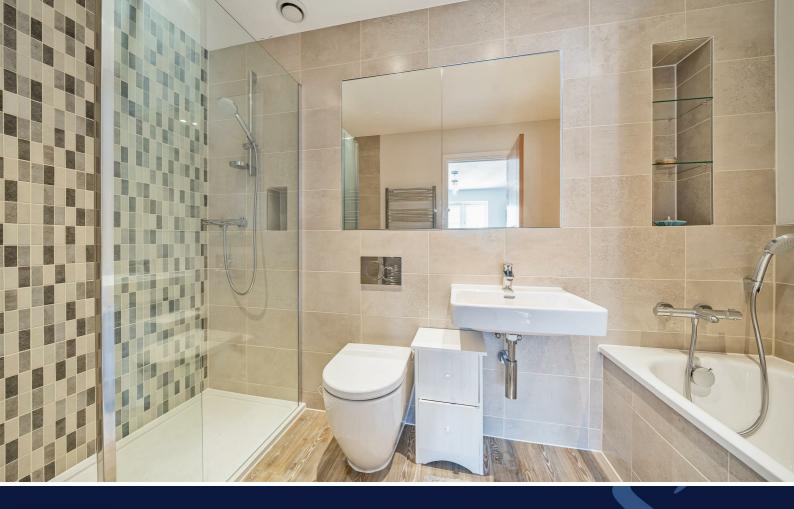

On the first floor is the master bedroom complete with en-suite bathroom with a separate shower cubicle and dressing room. On the landing is a linen cupboard and a further storage cupboard. Commanding the width of the property is the sitting room with views out into the Saugre.