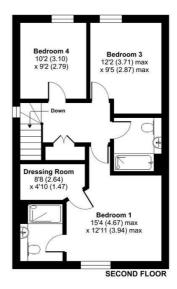

Floor plan produced in accordance with RICS Property Measurement Standards incorporating International Property Measurement Standards (IPMS2 Residential). © ntchecom 2024. Produced for Sims Williams. REF: 1193139

On the second floor are three further double bedrooms with the second bedroom also benefitting from an en-suite shower room and dressing room. There is a further family bathroom.

Outside, the rear garden is laid to lawn with a large paved patio area and is enclosed by a brickwall. To the front is a parking space in front of the integral garage and an easy to maintain shrub border.