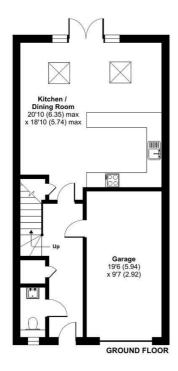

Floor plan produced in accordance with RICS Property Measurement Standards incorporating International Property Measurement Standards (IPMS2 Residential). © ntchecom 2024. Produced for Sims Williams. REF: 1193139

The property offers modern, bright and spacious accommodation over three floors.

Upon entering there is a spacious hallway with the cloakroom to the left and the stairs to the first floor. Further along on the right hand side is the internal door to the garage. At the end of the hallway is the generous sized kitchen/family room with a vaulted ceiling and patio doors opening into the rear garden. The kitchen is equipped with a range of base and eye level units and integral appliances.