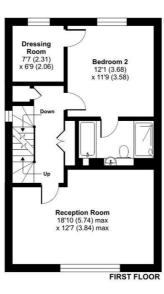

Floor plan produced in accordance with RICS Property Measurement Standards incorporating International Property Measurement Standards (IPMS2 Residential). © ntchecom 2024. Produced for Sims Williams. REF: 1193139

On the first floor is the master bedroom complete with en-suite bathroom with a separate shower cubicle and dressing room. On the landing is a linen cupboard and a further storage cupboard. Commanding the width of the property is the sitting room with views out into the Saugre.