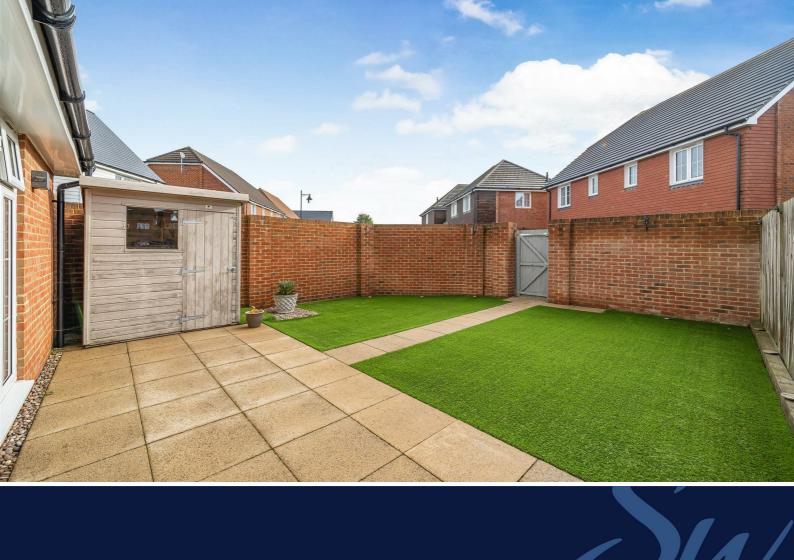

On the second floor are three further double bedrooms with the second bedroom also benefitting from an en-suite shower room and dressing room. There is a further family bathroom.

Outside, the rear garden is laid to lawn with a large paved patio area and is enclosed by a brickwall. To the front is a parking space in front of the integral garage and an easy to maintain shrub border.