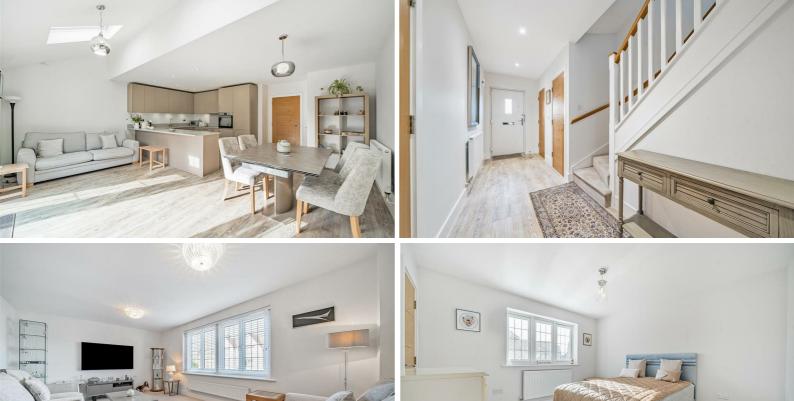

The property offers modern, bright and spacious accommodation over three floors.

Upon entering there is a spacious hallway with the cloakroom to the left and the stairs to the first floor. Further along on the right hand side is the internal door to the garage. At the end of the hallway is the generous sized kitchen/family room with a vaulted ceiling and patio doors opening into the rear garden. The kitchen is equipped with a range of base and eye level units and integral appliances.

On the first floor is the master bedroom complete with en-suite bathroom with a separate shower cubicle and dressing room. On the landing is a linen cupboard and a further storage cupboard. Commanding the width of the property is the sitting room with views out into the Saugre.