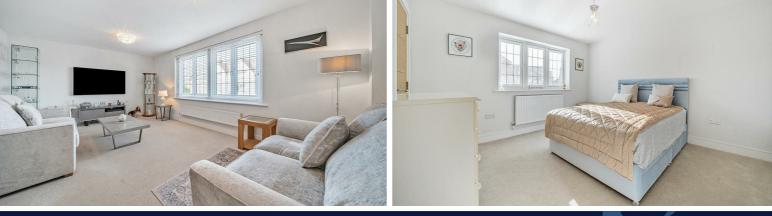

On the first floor is the master bedroom complete with en-suite bathroom with a separate shower cubicle and dressing room. On the landing is a linen cupboard and a further storage cupboard. Commanding the width of the property is the sitting room with views out into the Saugre.