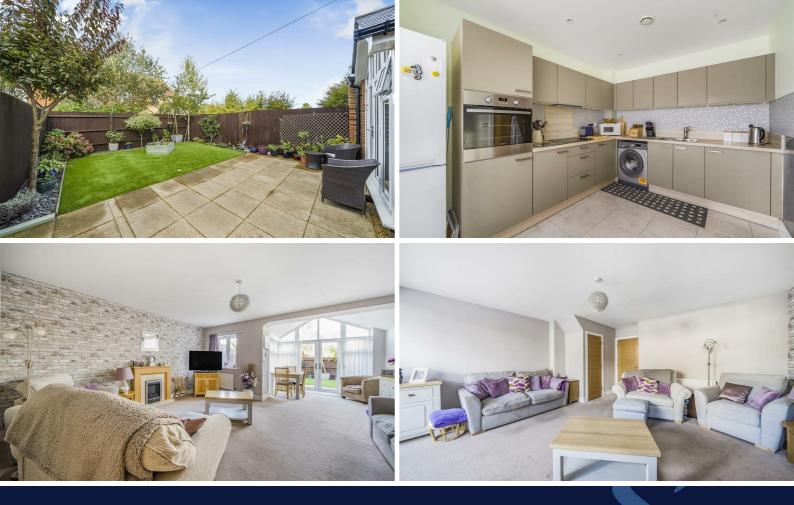

The property is in good condition and offers spacious and bright accommodation over three floors. Upon entering, you will find a hallway leading to the first floor, a downstairs cloakroom, and access to the kitchen/breakfast room, which is equipped with integrated hob and oven and space for a small dining table in the bay window.

At the rear of the property, there is a large open-plan sitting room with a garden room featuring a lofted ceiling and French doors that lead to the garden.

The first floor comprises; a family bathroom, storage cupboards and three bedrooms. Two of the bedrooms are good-sized doubles with space for wardrobes.

The second floor houses a large master suite with ample storage, a dressing area and a modern en-suite shower room.

The property also features a

low-maintenance garden with paved seating areas, established borders and artificial lawn. To the side there is a covered side access for storage.