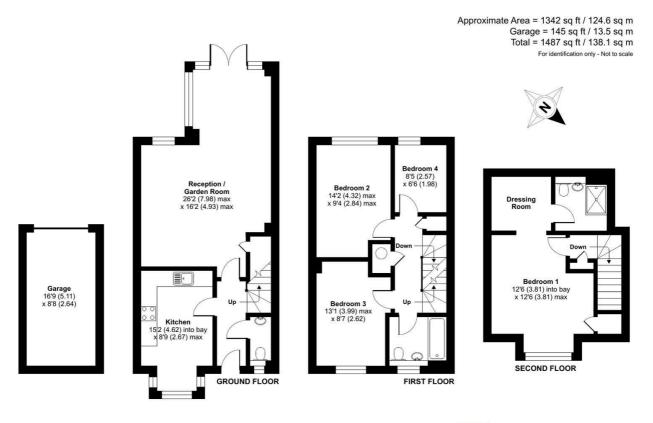

5 BAILLIE GARDENS, NORTH BERSTED, WEST SUSSEX, PO21 5FG

Floor plan produced in accordance with RICS Property Measurement Standards incorporating International Property Measurement Standards (IPMS2 Residential). ©n/checorn 2024. Produced for Sims Williams. REF: 1194564

The property is in good condition and offers spacious and bright accommodation over three floors. Upon entering, you will find a hallway leading to the first floor, a downstairs cloakroom, and access to the kitchen/breakfast room, which is equipped with integrated hob and oven and space for a small dining table in the bay window.

At the rear of the property, there is a large open-plan sitting room with a garden room featuring a lofted ceiling and French doors that lead to the garden.

The first floor comprises; a family bathroom, storage cupboards and three bedrooms. Two of the bedrooms are good-sized doubles with space for wardrobes.

The second floor houses a large master suite with ample storage, a dressing area and a modern en-suite shower room.

The property also features a

low-maintenance garden with paved seating areas, established borders and artificial lawn. To the side there is a covered side access for storage.