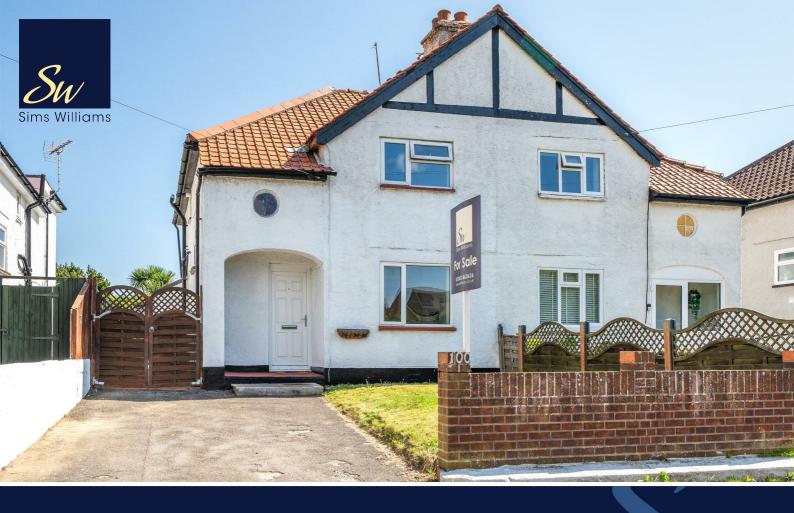

## £325,000 Freehold

100, FLANSHAM LANE, FELPHAM, WEST SUSSEX, PO22 6AH

- Semi-Detached House
- Two Bedrooms
- Ideal to Extend (STNPP)
- Large Lounge/Diner
- Kitchen
- Cloakroom
- Bathroom
- Large Garden
- Off Road Parking

## **COUNCIL TAX BAND**

Band = C

This semi-detached house is located in a sought-after area in Felpham. The seafront is 0.6 miles away, and the village centre is 1 mile away. Felpham offers various amenities, including popular primary and secondary schools, golf, tennis, and sailing clubs, as well as restaurants, cafes, and shops. The Cathedral city of Chichester is located 8.5 miles away and features an extensive shopping centre, The Festival Theatre and sought-after restaurants.

The property is set back from the road and features off-road parking and a large rear garden, making it ideal for extension, subject to necessary planning consent.

Upon entering, there is a spacious hallway leading to all main rooms. To the right, there is a full-length lounge/diner with fireplaces, a dual aspect, and doors onto the conservatory.