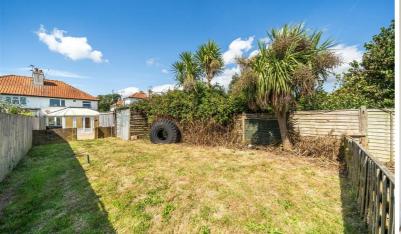

Additionally, there is a kitchen with base and eye-level units, as well as a downstairs cloakroom.

On the first floor, there is a sizable bathroom and two double bedrooms.

Outside, the front features a lawn garden and off-road parking. To the rear, there is a large garden appoximately 100 ft long with a paved seating area, two outbuildings, and a large lawn.