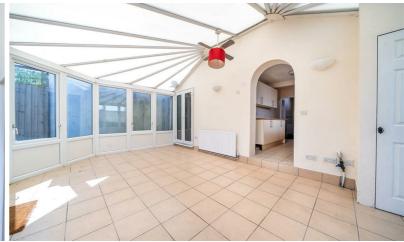

The property is set back from the road and features off-road parking and a large rear garden, making it ideal for extension, subject to necessary planning consent.

Upon entering, there is a spacious hallway leading to all main rooms. To the right, there is a full-length lounge/diner with fireplaces, a dual aspect, and doors onto the conservatory.

Additionally, there is a kitchen with base and eye-level units, as well as a downstairs cloakroom.

On the first floor, there is a sizable bathroom and two double bedrooms.

Outside, the front features a lawn garden and off-road parking. To the rear, there is a large garden appoximately 100 ft long with a paved seating area, two outbuildings, and a large lawn.