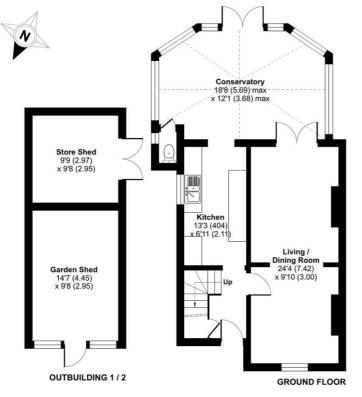

Approximate Area = 1057 sq ft / 98.2 sq m Outbuildings = 237 sq ft / 22 sq m Total = 1294 sq ft / 120.2 sq m For identification only - Not to scale

Floor plan produced in accordance with RICS Property Measurement Standards incorporating International Property Measurement Standards (IPMS2 Residential). @nichecom 2024. Produced for Sims Williams. REF: 1178956

The property is set back from the road and features off-road parking and a large rear garden, making it ideal for extension, subject to necessary planning consent.

Upon entering, there is a spacious hallway leading to all main rooms. To the right, there is a full-length lounge/diner with fireplaces, a dual aspect, and doors onto the conservatory.

Additionally, there is a kitchen with base and eye-level units, as well as a downstairs cloakroom.

On the first floor, there is a sizable bathroom and two double bedrooms.

Outside, the front features a lawn garden and off-road parking. To the rear, there is a large garden appoximately 100 ft long with a paved seating area, two outbuildings, and a large lawn.