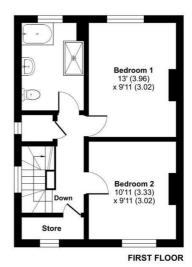

Approximate Area = 1057 sq ft / 98.2 sq m Outbuildings = 237 sq ft / 22 sq m Total = 1294 sq ft / 120.2 sq m For identification only - Not to scale

Floor plan produced in accordance with RICS Property Measurement Standards incorporating International Property Measurement Standards (IPMS2 Residential). @nichecom 2024. Produced for Sims Williams. REF: 1178956

Additionally, there is a kitchen with base and eye-level units, as well as a downstairs cloakroom.

On the first floor, there is a sizable bathroom and two double bedrooms.

Outside, the front features a lawn garden and off-road parking. To the rear, there is a large garden appoximately 100 ft long with a paved seating area, two outbuildings, and a large lawn.