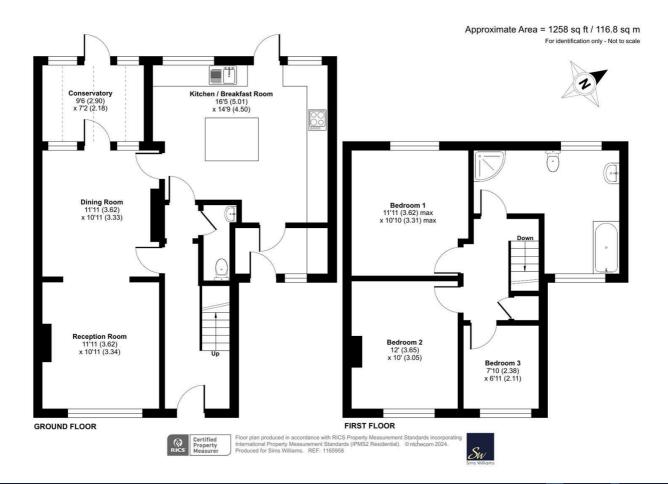

The property is well presented throughout and boasts bright and spacious accommodation over two floors, the property has also been extended in recent years both to the rear and the side.

Upon entering there is a hallway leading to all principal rooms and the stairs to the first floor. To your left is a full lenght lounge/diner, which has a feature fireplace and doors onto the conservatory, which in-turn leads to the garden.

To the rear is the extended kitchen/breakfast area, which now boast a large central islands, modern units, ample work space and doors leading to both a utility room and the rear garden.

Ascending the stairs to the first floor there is a sizeable bathroom which has a separate shower as well as large jacuzzi bath. There are there good sized bedrooms with two being large doubles.