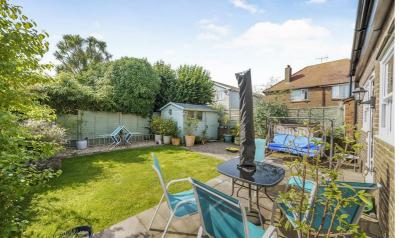

Outside, to the front, is a private gravel driveway allowing for ample parking. To the rear is a seclude west facing garden which has paved seating areas,. lawn, established borders and a wood storage shed.