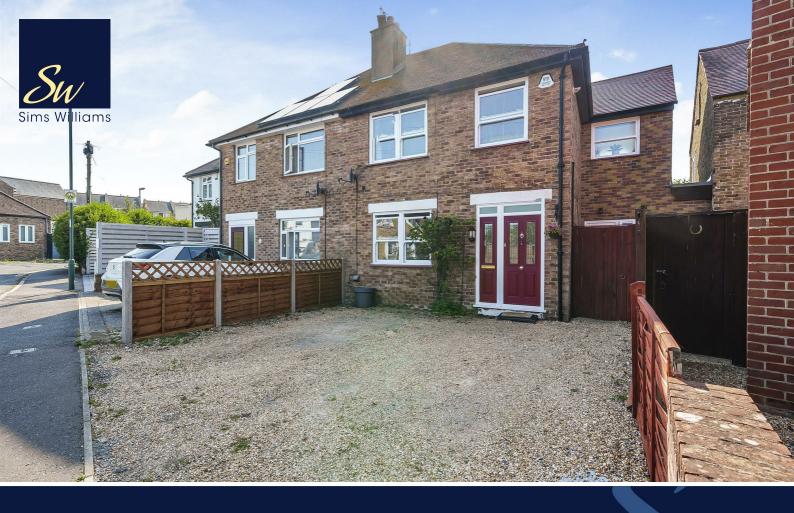

# £375,000 Freehold

GLENFIELD, 75, MEAD LANE, BOGNOR REGIS, WEST SUSSEX, PO22 8AP

- Semi-Detached House
- Three Bedrooms
- Lounge/Diner
- Conservatory
- Kitchen/Breakfast Room
- Utility Area
- Sizeable Bathroom
- West Facing Garden
- Off Road Parking

The property is well presented throughout and boasts bright and spacious accommodation over two floors, the property has also been extended in recent years both to the rear and the side.

Upon entering there is a hallway leading to all principal rooms and the stairs to the first floor. To your left is a full lenght lounge/diner, which has a feature fireplace and doors onto the conservatory, which in-turn leads to the garden.

Outside, to the front, is a private gravel driveway allowing for ample parking. To the rear is a seclude west facing garden which has paved seating areas,. lawn, established borders and a wood storage shed.