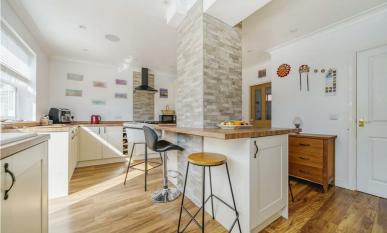

To the rear is the extended kitchen/breakfast area, which now boast a large central islands, modern units, ample work space and doors leading to both a utility room and the rear garden.

Ascending the stairs to the first floor there is a sizeable bathroom which has a separate shower as well as large jacuzzi bath. There are there good sized bedrooms with two being large doubles.