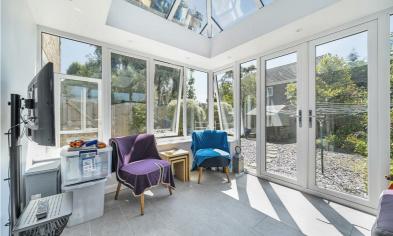

To the left is the lounge/diner, featuring a dual aspect, doors opening onto the garden and a newly fitted modern conservatory. At the rear, you will find the kitchen with a range of base and eyelevel units and integrated appliances.