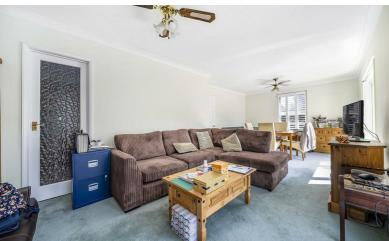

To the left is the lounge/diner, featuring a dual aspect, doors opening onto the garden and a newly fitted modern conservatory. At the rear, you will find the kitchen with a range of base and eyelevel units and integrated appliances.