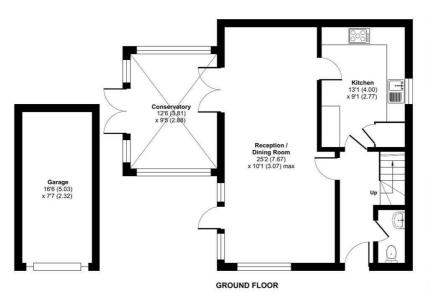

## Balmoral Close, Bognor Regis, PO21

Approximate Area = 1141 sq ft / 106 sq m

Garage = 126 sq ft / 11.7 sq m

Total = 1267 sq ft / 117.7 sq m

For identification only - Not to scale

FIRST FLOOR

Floor plan produced in accordance with RICS Property Measurement Standards incorporating International Property Measurement Standards (IPMS2 Residential). © ntchecom 2024. Produced for Sims Williams. REF: 1160452

The property is well-presented, offering bright and spacious accommodation throughout. As you enter, a hallway leads to all the main rooms, as well as a downstairs cloakroom and stairs to the first floor.

To the left is the lounge/diner, featuring a dual aspect, doors opening onto the garden and a newly fitted modern conservatory. At the rear, you will find the kitchen with a range of base and eyelevel units and integrated appliances.