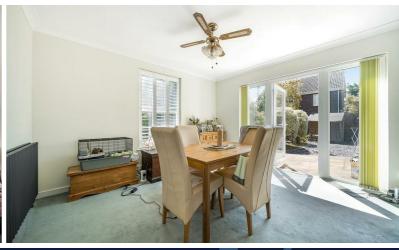

To the left is the lounge/diner, featuring a dual aspect, doors opening onto the garden and a newly fitted modern conservatory. At the rear, you will find the kitchen with a range of base and eyelevel units and integrated appliances.