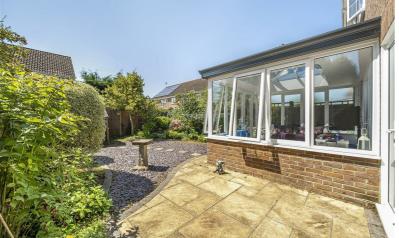

To the left is the lounge/diner, featuring a dual aspect, doors opening onto the garden and a newly fitted modern conservatory. At the rear, you will find the kitchen with a range of base and eyelevel units and integrated appliances.

Outside, there is an established front garden with lawn, trees and a driveway providing off-road parking. The low-maintenance rear garden features a paved seating area, established borders and side access. Additionally, there is a garage in a nearby compound with an up-and-over metal door.