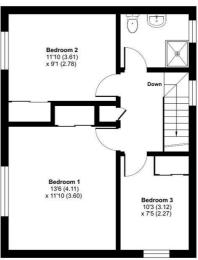

## Balmoral Close, Bognor Regis, PO21

Approximate Area = 1141 sq ft / 106 sq m

Garage = 126 sq ft / 11.7 sq m

Total = 1267 sq ft / 117.7 sq m

For identification only - Not to scale

FIRST FLOOR

Floor plan produced in accordance with RICS Property Measurement Standards incorporating International Property Measurement Standards (IPMS2 Residential). © ntchecom 2024. Produced for Sims Williams. REF: 1160452

Ascending the stairs to the first floor, you'll find a re-fitted family bathroom with a WC, vanity unit, and a walk-in shower. There are three good-sized bedrooms, two of which are large doubles, all featuring built-in storage.