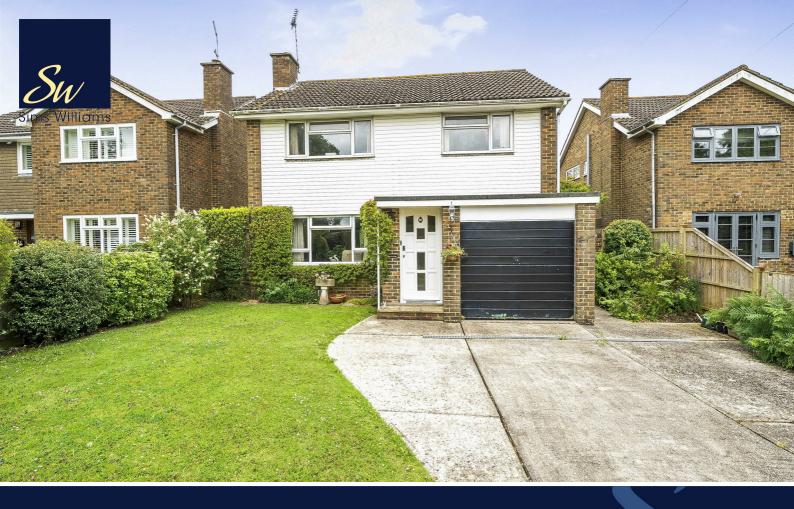

14 DOWNVIEW ROAD, FELPHAM, WEST SUSSEX, PO22 8HG

## 14, DOWNVIEW ROAD, FELPHAM, WEST SUSSEX, PO22 8HG

- Detached House
- Three Double Bedrooms
- Lounge/Diner
- Downstairs Cloakroom
- Kitchen
- Garage
- Ample Parking
- Secluded Garden
- No Forward Chain

Outside, to the front, there is ample parking for several vehicles and access to a garage via an up-and-over metal door. The front garden is enclosed by established hedges and has a large lawn area and side access. To the rear of the property is a secluded garden with a lawn, paved seating areas and established borders.