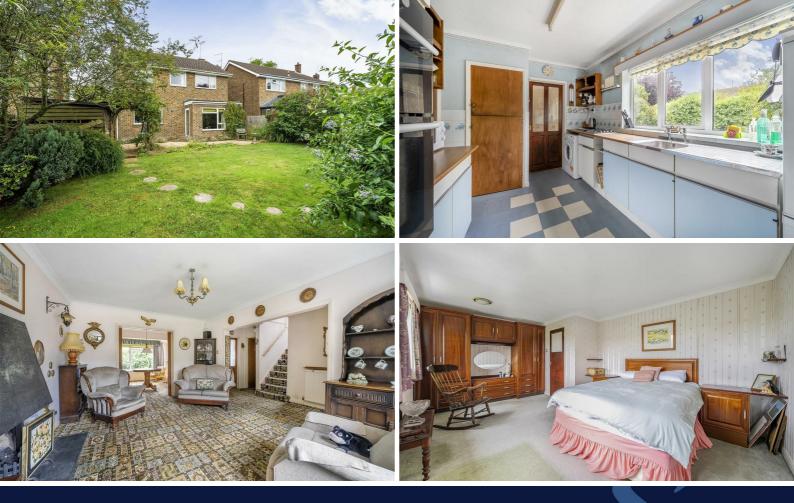

Internally, the property offers spacious and bright accommodation that would be suitable for a buyer willing to undertake a modest amount of refurbishment.

As you enter, you will find a hallway leading to an open-plan lounge with a feature fireplace. Towards the back, there are sliding doors that open into an extended dining area offering views over the garden and access to the paved seating area. The fitted kitchen at the rear features base and eye-level units and offers further access to the side of the property.

In addition, there are storage cupboards and a downstairs cloakroom on the ground floor.

Going upstairs to the first floor, an airy landing, storage cupboards, a family bathroom, and three good-sized double bedrooms await. The original layout of the property had the master bedroom, which spans the full width of the property, as two separate bedrooms - one being a double and the other a reasonable single. Any purchaser should be able to reinstate the property back to a four-bedroom layout by erecting a stud wall.

Outside, to the front, there is ample parking for several vehicles and access to a garage via an up-and-over metal door. The front garden is enclosed by established hedges and has a large lawn area and side access. To the rear of the property is a secluded garden with a lawn, paved seating areas and established borders.