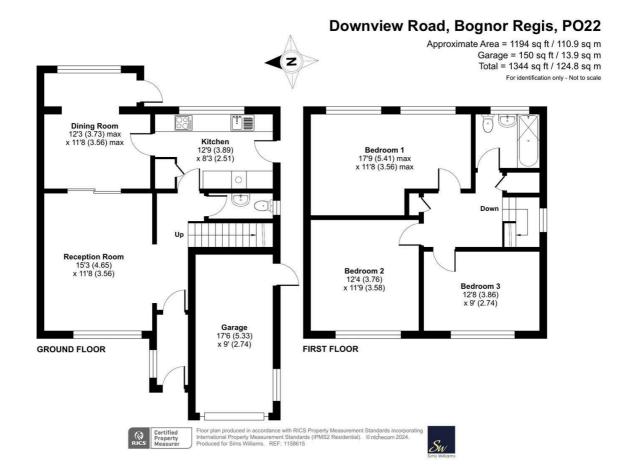

Internally, the property offers spacious and bright accommodation that would be suitable for a buyer willing to undertake a modest amount of refurbishment.

As you enter, you will find a hallway leading to an open-plan lounge with a feature fireplace. Towards the back, there are sliding doors that open into an extended dining area offering views over the garden and access to the paved seating area. The fitted kitchen at the rear features base and eye-level units and offers further access to the side of the property.

In addition, there are storage cupboards and a downstairs cloakroom on the ground floor.

Going upstairs to the first floor, an airy landing, storage cupboards, a family bathroom, and three good-sized double bedrooms await. The original layout of the property had the master bedroom, which spans the full width of the property, as two separate bedrooms - one being a double and the other a reasonable single. Any purchaser should be able to reinstate the property back to a four-bedroom layout by erecting a stud wall.

Outside, to the front, there is ample parking for several vehicles and access to a garage via an up-and-over metal door. The front garden is enclosed by established hedges and has a large lawn area and side access. To the rear of the property is a secluded garden with a lawn, paved seating areas and established borders.