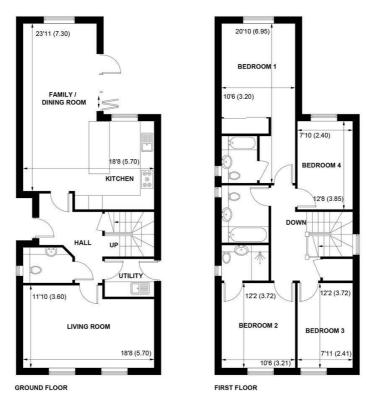

6 STREAM SIDE GARDENS, PAGHAM, WEST SUSSEX, PO21 3GD

APPROXIMATE GROSS INTERNAL AREA = 1599 SQ FT / 148.6 SQ M

NOT TO SCALE (For illustrative purposes only as defined by RICS Code of Measuring Practice) 2024 Produced for Sims Williams

This four bedroom detached home boasts a double aspect living room, shaker style kitchen/dining room, cloakroom and a separate utility. The shaker style kitchen is complete with integrated appliances. Karndean flooring is laid in the kitchen/dining area, hall and utility room as standard with floor tiles to the utility space. The Daikin Air Source heat pump provides heating to the ground floor with independent zone stats.

Upstairs, there is an en-suite to both the principal and second bedroom. The first floor is completed with two double bedrooms and a family bathroom. The bathrooms are fitted with white contemporary sanitary ware and fitted vanity units. The floors are finished in light grey porcelain tiles with grey gloss porcelain partly tiled walls. Radiators to the first floor - all with TRVs.