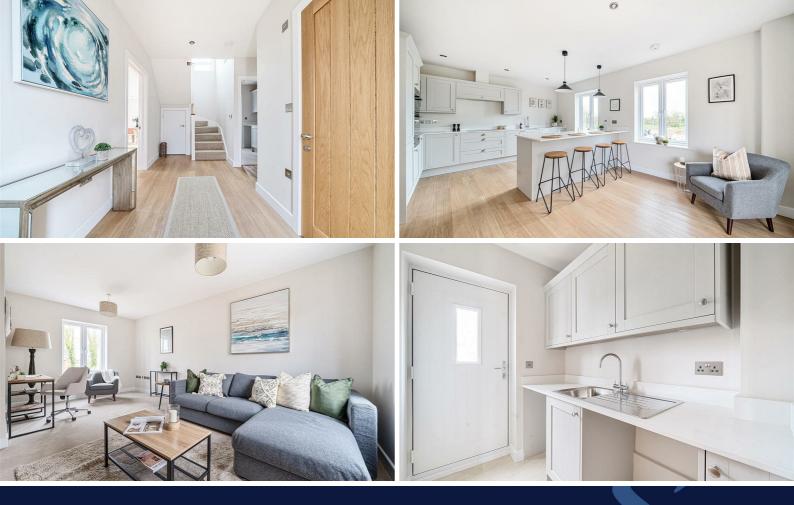

This four bedroom detached home boasts a double aspect living room, shaker style kitchen/dining room, cloakroom and a separate utility. The shaker style kitchen is complete with integrated appliances. Karndean flooring is laid in the kitchen/dining area, hall and utility room as standard with floor tiles to the utility space. The Daikin Air Source heat pump provides heating to the ground floor with independent zone stats.

Upstairs, there is an en-suite to both the principal and second bedroom. The first floor is completed with two double bedrooms and a family bathroom. The bathrooms are fitted with white contemporary sanitary ware and fitted vanity units. The floors are finished in light grey porcelain tiles with grey gloss porcelain partly tiled walls. Radiators to the first floor - all with TRVs.