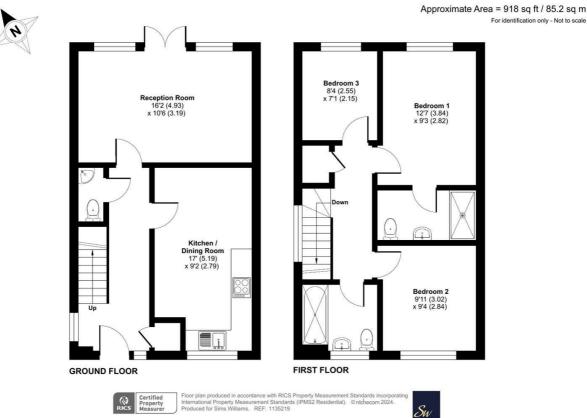

Three-bedroom modern property, well presented throughout, offers bright and spacious accommodation over two floors.

Upon entering, there is a good-sized hallway with a storage cupboard and a downstairs cloakroom. To your right is the kitchen/dining room, which has an array of base and eye-level units as well as ample room for a table.

To the rear of the property is a full-width sitting room with French doors opening onto the garden.

On the first floor, there is a family bathroom and three spacious bedrooms. The master bedroom features an ensuite with a walk-in shower, hand basin and WC.

Outside the property, at the rear, there is a partially walled private garden with a paved seating area, lawn, and storage shed. Furthermore, the property has two designated car parking spaces located to the side of the house, with additional visitor parking spaces available throughout the estate.