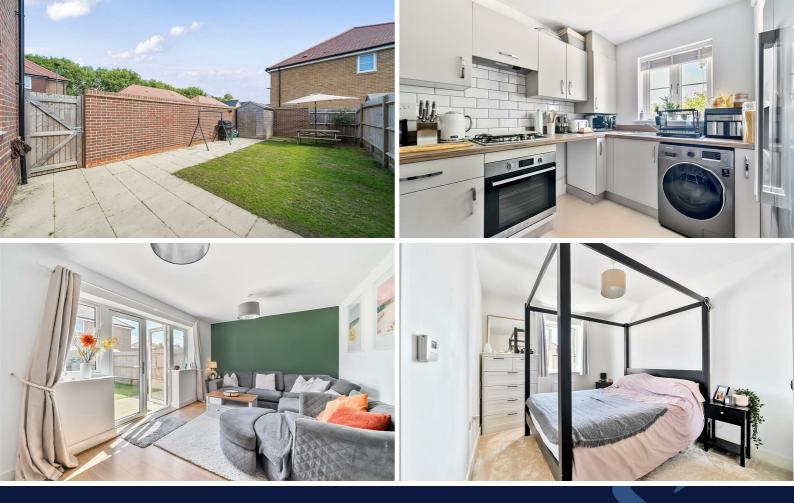

To the rear of the property is a full-width sitting room with French doors opening onto the garden.

On the first floor, there is a family bathroom and three spacious bedrooms. The master bedroom features an ensuite with a walk-in shower, hand basin and WC.

Outside the property, at the rear, there is a partially walled private garden with a paved seating area, lawn, and storage shed. Furthermore, the property has two designated car parking spaces located to the side of the house, with additional visitor parking spaces available throughout the estate.