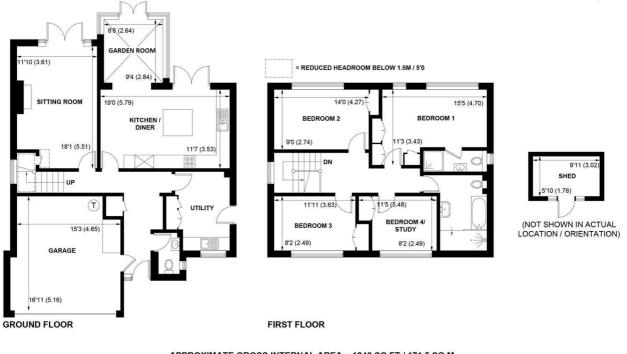

#### APPROXIMATE GROSS INTERNAL AREA = 1846 SQ FT / 171.5 SQ M SHED = 58 SQ FT / 5.4 SQ M TOTAL = 1904 SQ FT / 176.9 SQ M (INCLUDING GARAGE) NOT TO SCALE (For illustrative purposes only as defined by RICS Code of Measuring Practice) 2022 © Produced for Sims Williams

An inviting entrance hall provides access to the downstairs WC, garage, utility room and a good size lounge with wood burner and doors on to garden. There is also a spacious well fitted kitchen diner which opens on to the modern garden room.

To the first floor there are four good sized bedrooms all of which benefit from built in wardrobes. The master bedroom boast an en-suite shower room. There is a further modern family bathroom with both bath and walk in shower.