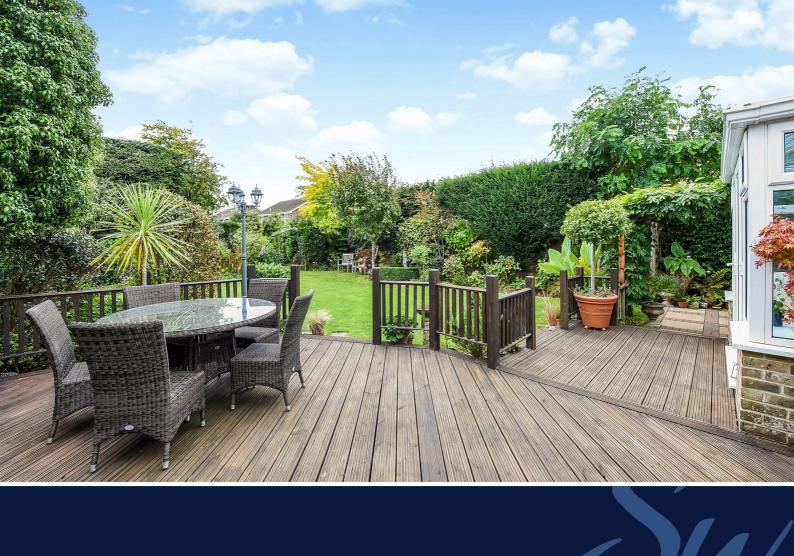

To the front of the property is a large block paved driveway providing off road parking for several cars and access to the double garage. There is also a lawned garden area.

The large rear garden is a real feature providing perfect space for outdoor entertaining. The large decked area leads to the lawn with mature flower and shrub borders and a shed to the rear.