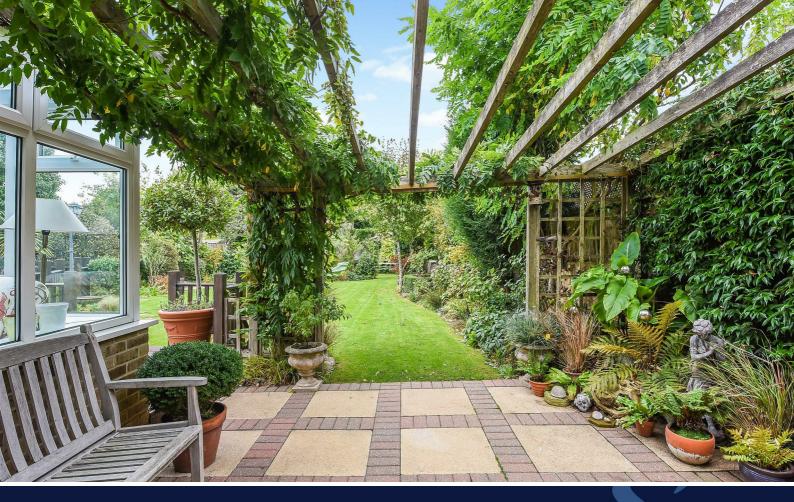

To the front of the property is a large block paved driveway providing off road parking for several cars and access to the double garage. There is also a lawned garden area.

The large rear garden is a real feature providing perfect space for outdoor entertaining. The large decked area leads to the lawn with mature flower and shrub borders and a shed to the rear.