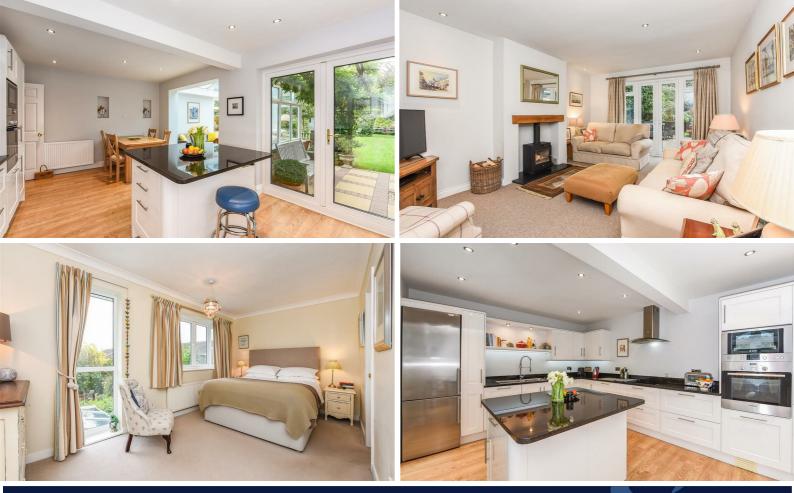

An inviting entrance hall provides access to the downstairs WC, garage, utility room and a good size lounge with wood burner and doors on to garden. There is also a spacious well fitted kitchen diner which opens on to the modern garden room.

To the first floor there are four good sized bedrooms all of which benefit from built in wardrobes. The master bedroom boast an en-suite shower room. There is a further modern family bathroom with both bath and walk in shower.