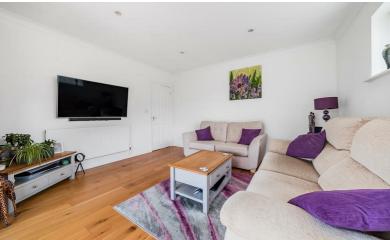

To the rear of the property is the kitchen with a range of base and eyelevel units and a door giving access into a useful covered utility area to the side of the bungalow. Next to this is the family bathroom and then the spacious sitting room that leads in to the garden room with views across the rear garden.