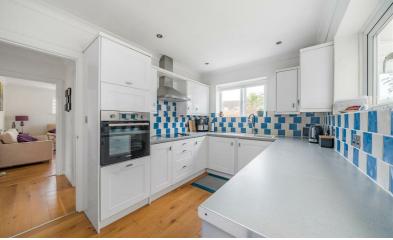

To the rear of the property is the kitchen with a range of base and eyelevel units and a door giving access into a useful covered utility area to the side of the bungalow. Next to this is the family bathroom and then the spacious sitting room that leads in to the garden room with views across the rear garden.