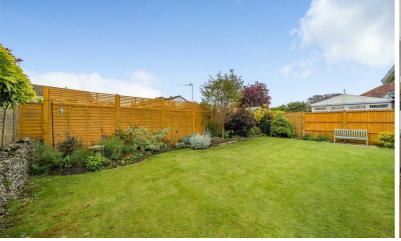

Outside, to the front, the garden is hard landscaped with a mature shrub border

and two storage sheds and parking for several cars.

The rear garden is west facing, a good sized lawn is edged with flower borders and there is a paved seating area. To the side of the property is another paved area with a gate into the front garden.