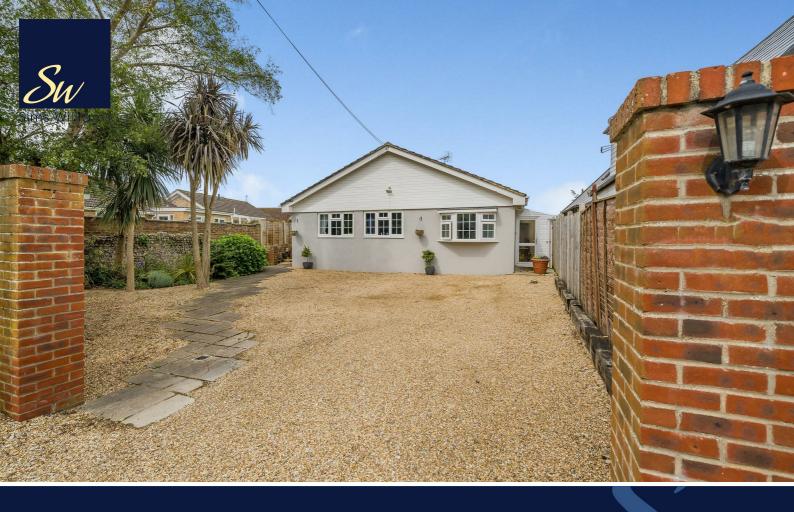

# £425,000 Freehold

7, FIRS AVENUE WEST, FELPHAM, WEST SUSSEX, PO22 8PZ

- Detached Bungalow
- Three Bedrooms
- Fn-Suite Shower Room
- Family Bathroom
- Garden Room
- Utility Area
- Quiet Cul-De-Sac
- West Facing Garden
- Off Road Parking

Outside, to the front, the garden is hard landscaped with a mature shrub border

and two storage sheds and parking for several cars.

The rear garden is west facing, a good sized lawn is edged with flower borders and there is a paved seating area. To the side of the property is another paved area with a gate into the front garden.