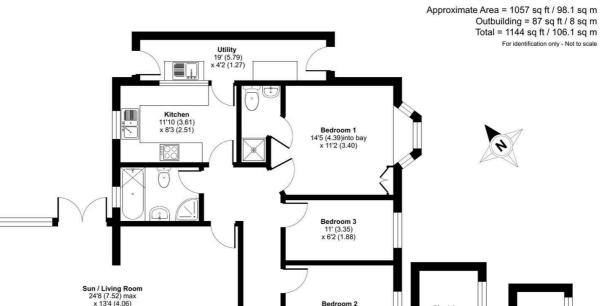

## Firs Avenue West, Felpham, PO22

Floor plan produced in accordance with RICS Property Measurement Standards incorporating International Property Measurement Standards (IPMS2 Residential). © ntchecom 2024. Produced for Sims Williams. REF: 1126153

11' (3.35) x 9'8 (2.95)

**OUTBUILDING 1** 

Shed 1

9' (2.74) x 6' (1.83) Shed 2 6'10 (2.08) x 4'9 (1.47)

**OUTBUILDING 2** 

**GROUND FLOOR** 

The property is well presented throughout and offers spacious accommodation. The property comprises; two double bedrooms and a single, all located at the front of the bungalow overlooking the front garden. The master bedroom benefits from an an en-suite shower room and large bay window.

To the rear of the property is the kitchen with a range of base and eyelevel units and a door giving access into a useful covered utility area to the side of the bungalow. Next to this is the family bathroom and then the spacious sitting room that leads in to the garden room with views across the rear garden.