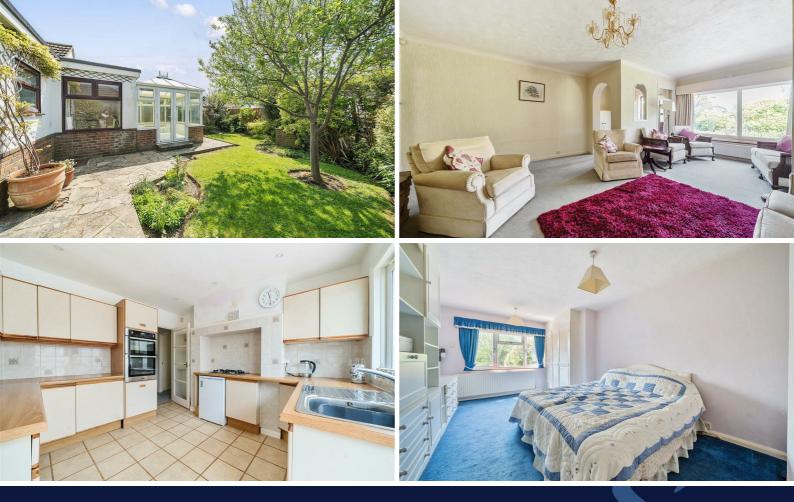

This two bedroom end of chain bungalow is in need of updating but has huge potential to be extended.

The accommodation comprises; an entrance hall which leads into the sitting room with a large picture window over looking the front garden. From the sitting room is an inner hallway where both the double bedrooms can be found along with the family bathroom with shower cubicle and another separate W.C.

The loft is accessed via a hatch with a drop down ladder, it is fully boarded with eaves storage cupboards and has a window overlooking the front of the property.

Off the hallway is the good size kitchen that leads into the dining room and then into the conservatory that looks over the rear garden. Off the kitchen is a lean-to with a door into the rear garden that is currently being used as a utility area. Outside to the front the property is the single garage with electric door and two off road parking spaces. The property is accessed by a set of stone steps.

The front garden is a particular feature of the property and is laid mainly to lawn with mature shrub borders. There is side access down both sides of the property and a separate bin store.