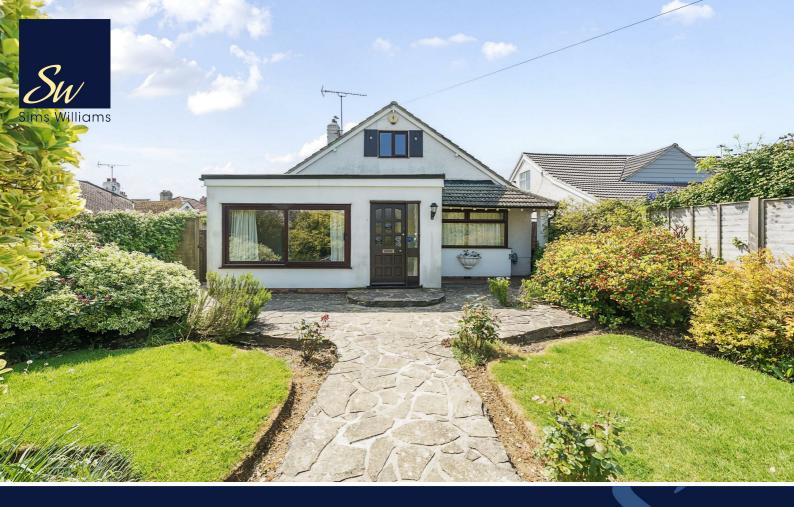

## 92, LIMMER LANE, FELPHAM, WEST SUSSEX, PO22 7LE

- End of Chain
- Detached Two Bedroom Bungalow
- Three Reception Rooms
- In need of Modernisation
- Potential to Extend
- South Facing Garden
- Garage & Off Road Parking
- Close Proximity to the Seafront
- Village Location

This two bedroom end of chain bungalow is in need of updating but has huge potential to be extended.

The accommodation comprises; an entrance hall which leads into the sitting room with a large picture window over looking the front garden. From the sitting room is an inner hallway where both the double bedrooms can be found along with the family bathroom with shower cubicle and another separate W.C.

The front garden is a particular feature of the property and is laid mainly to lawn with mature shrub borders. There is side access down both sides of the property and a separate bin store.