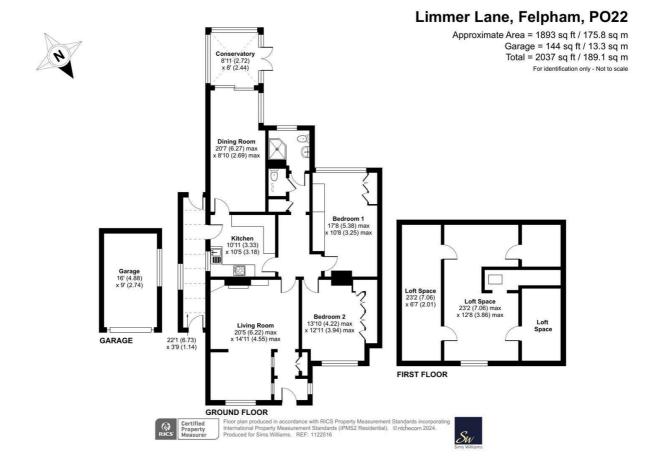

This two bedroom end of chain bungalow is in need of updating but has huge potential to be extended.

The accommodation comprises; an entrance hall which leads into the sitting room with a large picture window over looking the front garden. From the sitting room is an inner hallway where both the double bedrooms can be found along with the family bathroom with shower cubicle and another separate W.C.

The loft is accessed via a hatch with a drop down ladder, it is fully boarded with eaves storage cupboards and has a window overlooking the front of the property.

Off the hallway is the good size kitchen that leads into the dining room and then into the conservatory that looks over the rear garden. Off the kitchen is a lean-to with a door into the rear garden that is currently being used as a utility area. Outside to the front the property is the single garage with electric door and two off road parking spaces. The property is accessed by a set of stone steps.