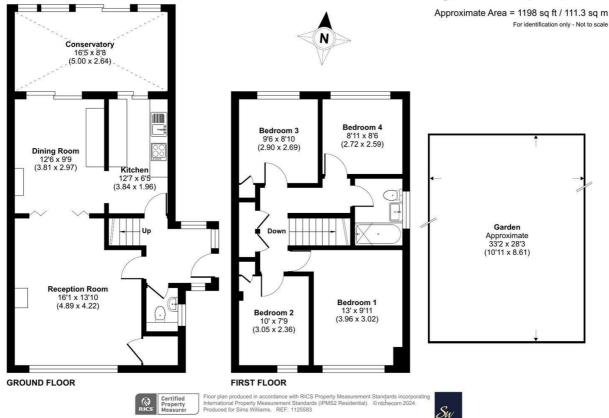

The property is well presented throughout and offers spacious and modern accommodation across two floors.

Upon entering there is an entrance hall with a downstairs cloakroom and stairs to the first floor. In front of you is a door leading into the spacious sitting room complete with log burner. The kitchen is also accessed from the hallway, it has recently been refitted with modern base and eyelevel units. From the kitchen you can access both the conservatory and the dining room.

The dining room is a good size and has doors into the sitting room and patio doors into the conservatory that looks over the rear garden.

On the first floor are four good sized bedrooms and the modern family bathroom, it is fully tiled with a white suite, comprising bath, W.C and wash basin. Outside, to the front there is a lean-to and off road parking, the garden is hard landscaped with pebbles and sleepers. Double wooden gates lead into the rear garden which has a large artificial lawn area surrounded by mature shrub borders. There is also a garden shed and cabin.