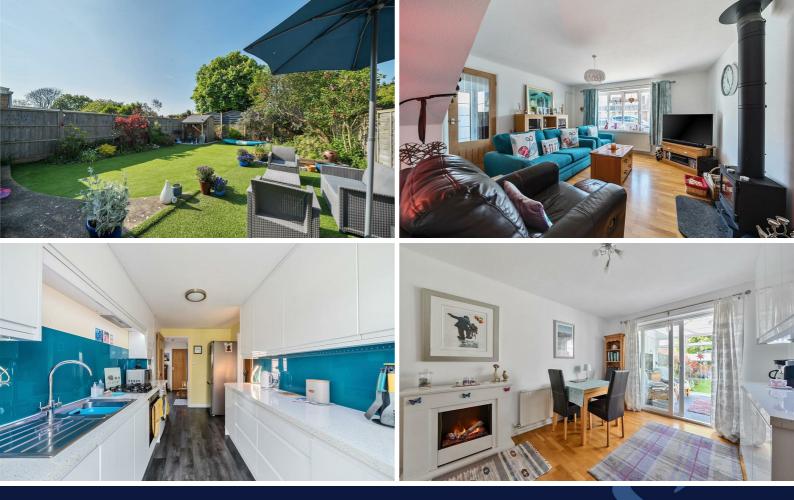

The property is well presented throughout and offers spacious and modern accommodation across two floors.

Upon entering there is an entrance hall with a downstairs cloakroom and stairs to the first floor. In front of you is a door leading into the spacious sitting room complete with log burner. The kitchen is also accessed from the hallway, it has recently been refitted with modern base and eyelevel units. From the kitchen you can access both the conservatory and the dining room.

The dining room is a good size and has doors into the sitting room and patio doors into the conservatory that looks over the rear garden.

On the first floor are four good sized bedrooms and the modern family bathroom, it is fully tiled with a white suite, comprising bath, W.C and wash basin. Outside, to the front there is a lean-to and off road parking, the garden is hard landscaped with pebbles and sleepers. Double wooden gates lead into the rear garden which has a large artificial lawn area surrounded by mature shrub borders. There is also a garden shed and cabin.