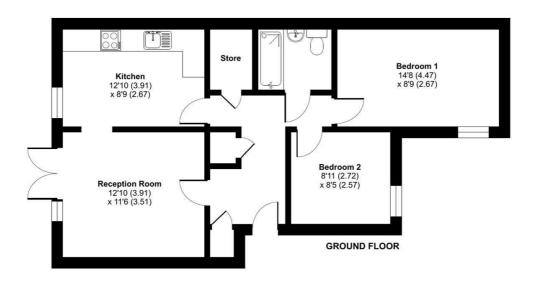

## Berrymill Close, Bognor Regis, PO21

Approximate Area = 657 sq ft / 61 sq m
For identification only - Not to scale

Floor plan produced in accordance with RICS Property Measurement Standards incorporating International Property Measurement Standards (IPMS2 Residential). © ntchecom 2024. Produced for Sims Williams. REF: 1124696

Although this property requires modernisation throughout, for those who are willing to take on a project it presents a fantastic opportunity.

The flat is accessed via its own private front door. The accommodation comprises; entrance hall with two large storage cupboards and an airing cupboard, two double bedrooms, bathroom, large kitchen/dining room and lounge with patio door into the front garden.