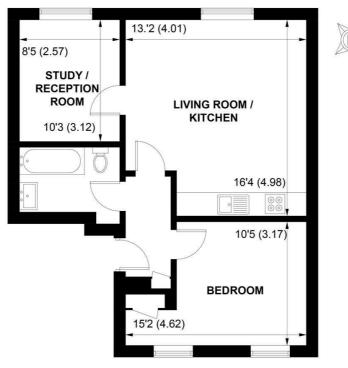

### **THIRD FLOOR**

#### APPROXIMATE GROSS INTERNAL AREA = 557 SQ FT / 51.8 SQ M

NOT TO SCALE (For illustrative purposes only as defined by RICS Code of Measuring Practice) 2024 © Produced for Sims Williams

The accommodation comprises; a sizable lounge/living area with a modern fitted kitchen and integrated appliances. The kitchen offers a range of base and eye level units. The master bedroom is located at the rear of the apartment and benefits from fitted shelves and a storage cupboard.