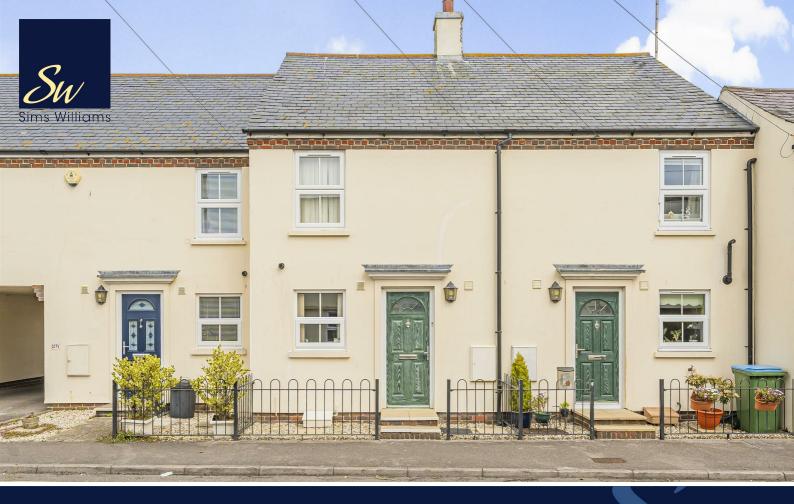

5 FRANKALAN MEWS, SCOTT STREET, BOGNOR REGIS, WEST SUSSEX, PO21 1UN

## 5 FRANKALAN MEWS, SCOTT STREET BOGNOR REGIS WEST SUSSEX PO21 1UN

- Mews House
- Two Bedrooms
- Lounge/Diner
- Kitchen
- Downstairs Cloakroom
- Bathroom
- Private Garden
- Allocated Parking
- Close To Beach & Town

## **COUNCIL TAX BAND**

Band = C

Frankalan Mews is a modern mews development built in 2005 and located on an established cul-de-sac within Bognor Regis. Close to both the seafront, just under 300m from the front door and 560m from the High Street. Bognor Regis town has a host of shops, cafes and restaurants as well as a mainline train station for easy access to larger cities. The Cathedral city of Chichester can be found 7 miles away and boasts a comprehensive shopping precinct as well as further popular restaurants and cafes.