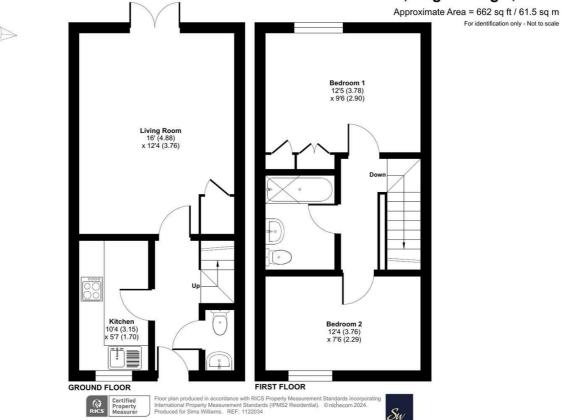

The property is well presented throughout and has gas fired central heating as well as uPVC double glazing.

Upon entering there is an entrance hallway leading to a downstairs cloakroom to your right, to the left is a fitted kitchen with space for white goods and ample cupboard space.

To the rear of the property is a good sized lounge/diner, which has under stairs storage and a door leading onto the garden.

The first floor has a white suite

bathroom as well as two double bedrooms, with the rear bedroom having built-in storage.

Outside, to the rear, is a private low maintenance garden which has a pathway leading to a storage shed and a rear access gate. Through the gate is a resident parking area, where there is an allocated parking space for the house.