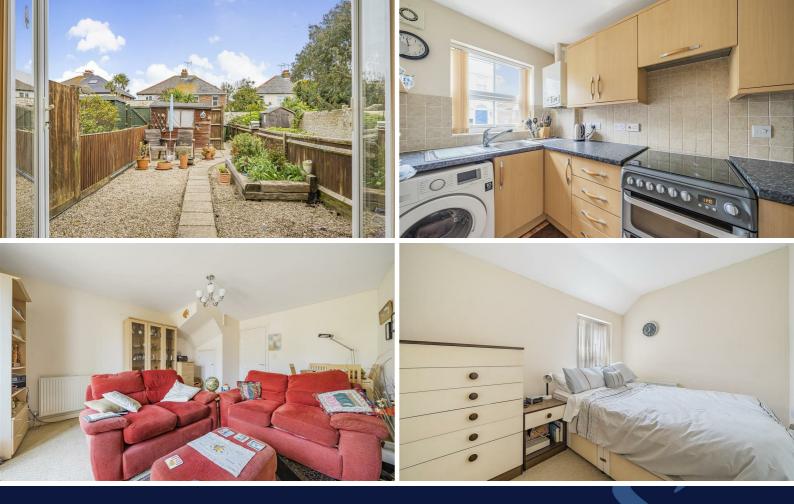

The property is well presented throughout and has gas fired central heating as well as uPVC double glazing.

Upon entering there is an entrance hallway leading to a downstairs cloakroom to your right, to the left is a fitted kitchen with space for white goods and ample cupboard space.

To the rear of the property is a good sized lounge/diner, which has under stairs storage and a door leading onto the garden.

The first floor has a white suite

bathroom as well as two double bedrooms, with the rear bedroom having built-in storage.

Outside, to the rear, is a private low maintenance garden which has a pathway leading to a storage shed and a rear access gate. Through the gate is a resident parking area, where there is an allocated parking space for the house.