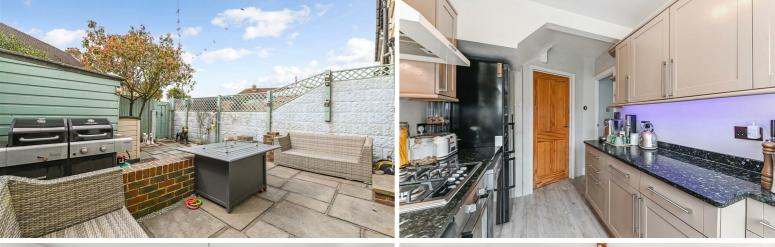

The kitchen is to the rear of the property and has a range of eye & base level units with space for white goods.

On the first floor is the family bathroom with bath and separate shower cubicle and two generous sized double bedrooms.

A handy dressing area gives access to the stairs that lead to the master bedroom that benefits from an en-suite shower room and built in storage cupboard.

The rear garden is fully enclosed and is

easy to maintain being fully paved and providing a seating area and garden shed. To the front of the property is off road parking for two cars.