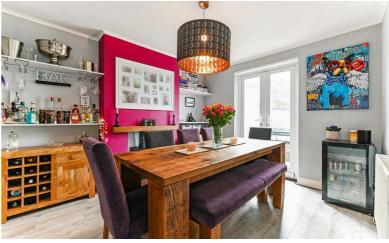

This family home is set across three floors.

Upon entering through the front door the sitting room with feature bay window and log burner is on the left. Along the hallway is the separate dining room with patio doors onto the rear garden.