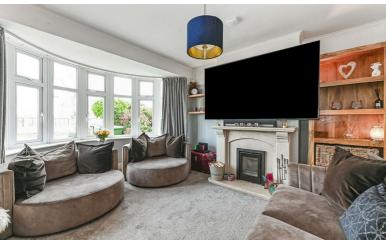

This family home is set across three floors.

Upon entering through the front door the sitting room with feature bay window and log burner is on the left. Along the hallway is the separate dining room with patio doors onto the rear garden.