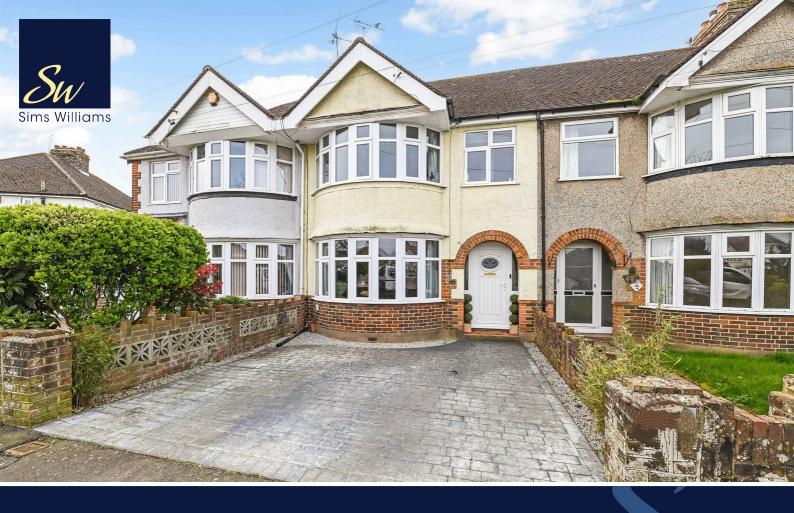

### APPROXIMATE GROSS INTERNAL AREA = 1144 SQ FT / 106.3 SQ M

NOT TO SCALE (For illustrative purposes only as defined by RICS Code of Measuring Practice) 2024 ©

Produced for Sims Williams

This family home is set across three floors.

Upon entering through the front door the sitting room with feature bay window and log burner is on the left. Along the hallway is the separate dining room with patio doors onto the rear garden.

The kitchen is to the rear of the property and has a range of eye & base level units with space for white goods.

On the first floor is the family bathroom with bath and separate shower cubicle and two generous sized double bedrooms.

A handy dressing area gives access to the stairs that lead to the master bedroom that benefits from an en-suite shower room and built in storage cupboard.

The rear garden is fully enclosed and is

easy to maintain being fully paved and providing a seating area and garden shed. To the front of the property is off road parking for two cars.