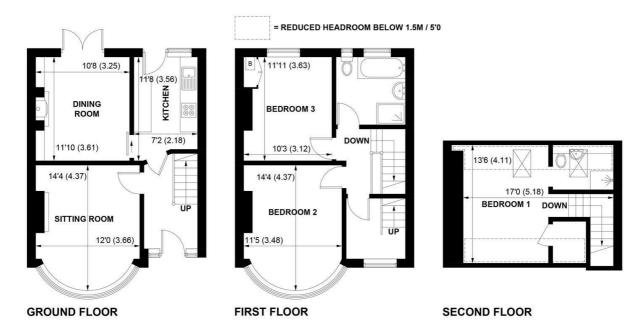

### APPROXIMATE GROSS INTERNAL AREA = 1144 SQ FT / 106.3 SQ M

NOT TO SCALE (For illustrative purposes only as defined by RICS Code of Measuring Practice) 2024 ©

Produced for Sims Williams

This family home is set across three floors.

Upon entering through the front door the sitting room with feature bay window and log burner is on the left. Along the hallway is the separate dining room with patio doors onto the rear garden.

The kitchen is to the rear of the property and has a range of eye & base level units with space for white goods.

On the first floor is the family bathroom with bath and separate shower cubicle and two generous sized double bedrooms.

A handy dressing area gives access to the stairs that lead to the master bedroom that benefits from an en-suite shower room and built in storage cupboard.

The rear garden is fully enclosed and is

easy to maintain being fully paved and providing a seating area and garden shed. To the front of the property is off road parking for two cars.