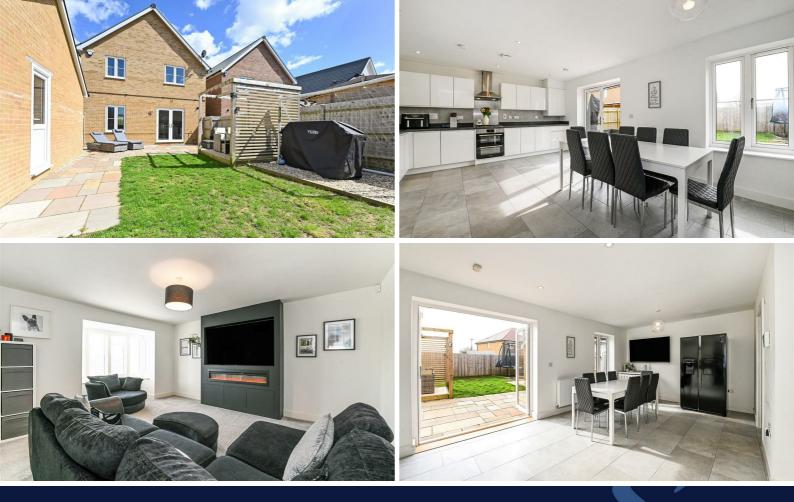

The accommodation in this modern family home is set across two floors. The spacious sitting room has a feature bay window and an open outlook, as you continue along the hallway there is a cloakroom and storage cupboard.

The generous sized kitchen/dining room is to the rear of the property and has integrated appliances, space for a large dining table and patio doors leading into the rear garden.

Upstairs, off the good size landing, are the four double bedrooms, the master bedroom benefitting from an en-suite shower room and built in wardrobe cupboards. The family bathroom has a bath with a shower over.

Outside, the rear garden, is south-west facing and has a large paved patio area, a raised hard standing area with pergola suitable for seating or a hot tub. The rest of the garden is laid to lawn with soft play areas. There is also access into the garage which has been divided to provide a gym/office room and storage. To the side of the property is the driveway which has parking for several cars.