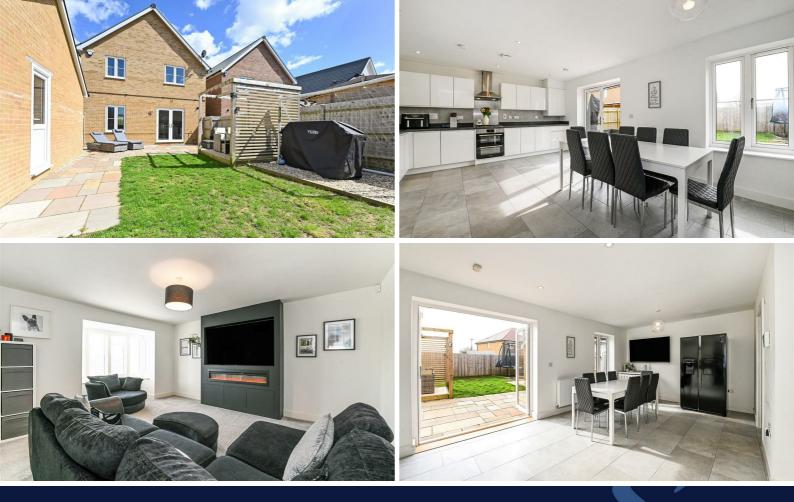

The generous sized kitchen/dining room is to the rear of the property and has integrated appliances, space for a large dining table and patio doors leading into the rear garden.

Upstairs, off the good size landing, are the four double bedrooms, the master bedroom benefitting from an en-suite shower room and built in wardrobe cupboards. The family bathroom has a bath with a shower over.

Outside, the rear garden, is south-west facing and has a large paved patio area, a raised hard standing area with pergola suitable for seating or a hot tub. The rest of the garden is laid to lawn with soft play areas. There is also access into the garage which has been divided to provide a gym/office room and storage. To the side of the property is the driveway which has parking for several cars.