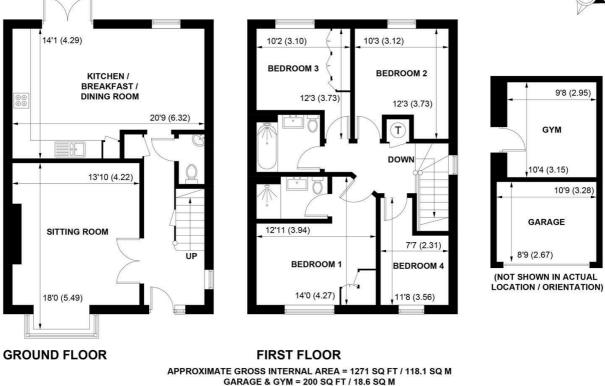

15 POTTERS WAY, NORTH BERSTED, WEST SUSSEX, PO21 5FY

TOTAL = 1471 SQ FT / 136,7 SQ M NOT TO SCALE (For illustrative purposes only as defined by RICS Code of Measuring Practice) 2024 Produced for Sims Williams

The accommodation in this modern family home is set across two floors. The spacious sitting room has a feature bay window and an open outlook, as you continue along the hallway there is a cloakroom and storage cupboard.

The generous sized kitchen/dining room is to the rear of the property and has integrated appliances, space for a large dining table and patio doors leading into the rear garden.

Upstairs, off the good size landing, are the four double bedrooms, the master bedroom benefitting from an en-suite shower room and built in wardrobe cupboards. The family bathroom has a bath with a shower over.

Outside, the rear garden, is south-west facing and has a large paved patio area, a raised hard standing area with pergola suitable for seating or a hot tub. The rest of the garden is laid to lawn with soft play areas. There is also access into the garage which has been divided to provide a gym/office room and storage. To the side of the property is the driveway which has parking for several cars.