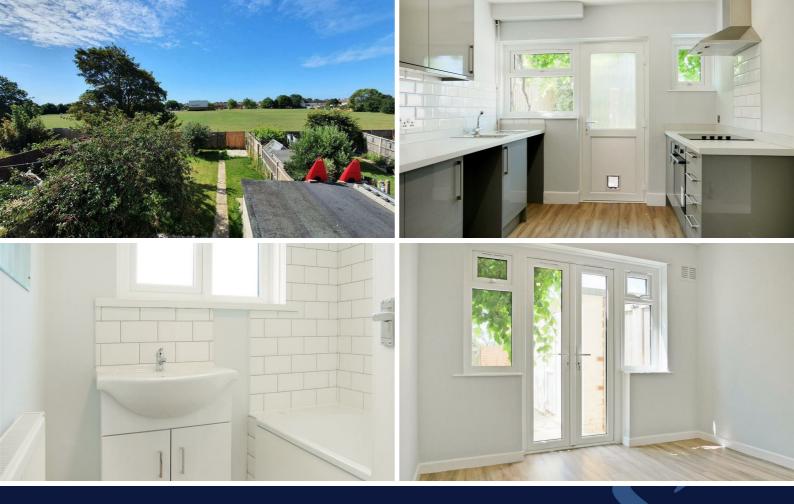

To the rear of the property is the modern kitchen with a range of eye and base level grey gloss fronted cupboards, there is space and plumbing for a washing machine, dishwasher and fridge/freezer. There is also access to the garden via the back door. The dining room is accessed from the kitchen, it is south facing and has double doors opening onto the garden. Upstairs there are two double bedrooms and a single bedroom all benefiting from built-in cupboards. The family bathroom has a modern white suite with a bath with a shower over. The separate W.C. is located just next door.

The rear garden is south facing and of a generous size, it is laid mainly to lawn with a paved seating area and a brick built store. There is also direct access to the playing field via a gate. The front of the property is hard landscaped and provides off road parking for two cars.