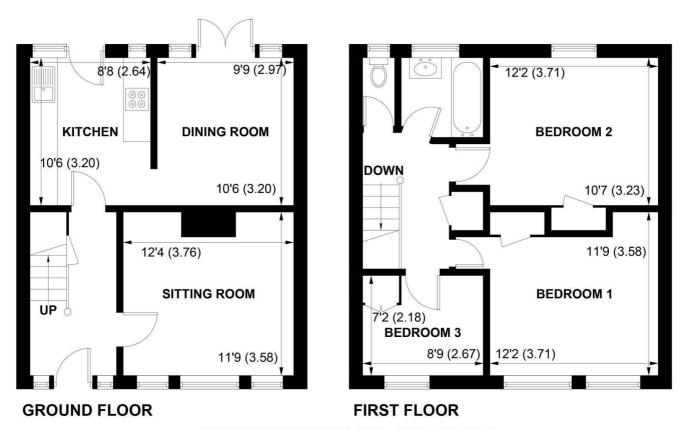

#### APPROXIMATE GROSS INTERNAL AREA = 931 SQ FT / 86.5 SQ M

NOT TO SCALE (For illustrative purposes only as defined by RICS Code of Measuring Practice) 2020 Produced for Sims Williams

Upon entering the property you are welcomed into the spacious hallway with access to the lounge and kitchen along with an under stairs storage cupboard.

The lounge is a good size and benefits from a feature fireplace and large windows allowing plenty of light.

To the rear of the property is the modern kitchen with a range of eye and base level grey gloss fronted cupboards, there is space and plumbing for a washing machine, dishwasher and fridge/freezer. There is also access to the garden via the back door. The dining room is accessed from the kitchen, it is south facing and has double doors opening onto the garden. Upstairs there are two double bedrooms and a single bedroom all benefiting from built-in cupboards. The family bathroom has a modern white suite with a bath with a shower over. The separate W.C. is located just next door.