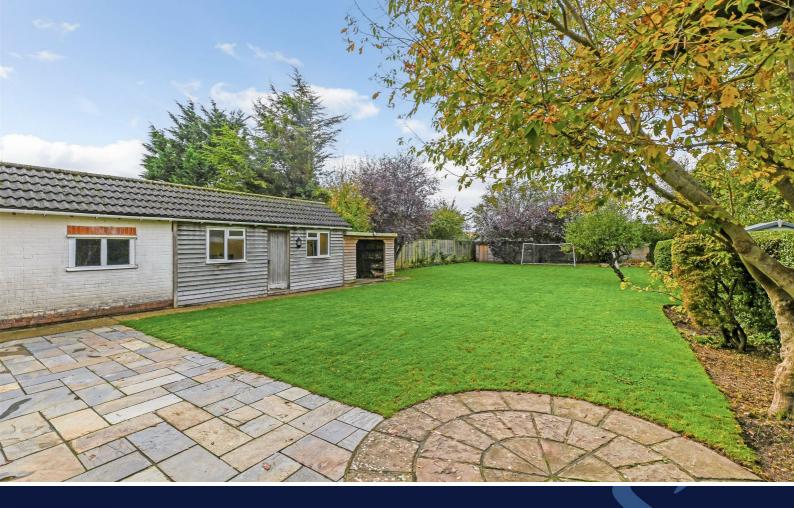

Outside, to the front, there is a large driveway providing ample parking for several vehicles and access to the garage which has a courtesy door to the gym/study as well as side access. The rear garden is approximately 120 ft long and has a large lawn area, establish borders and a paved seating area.