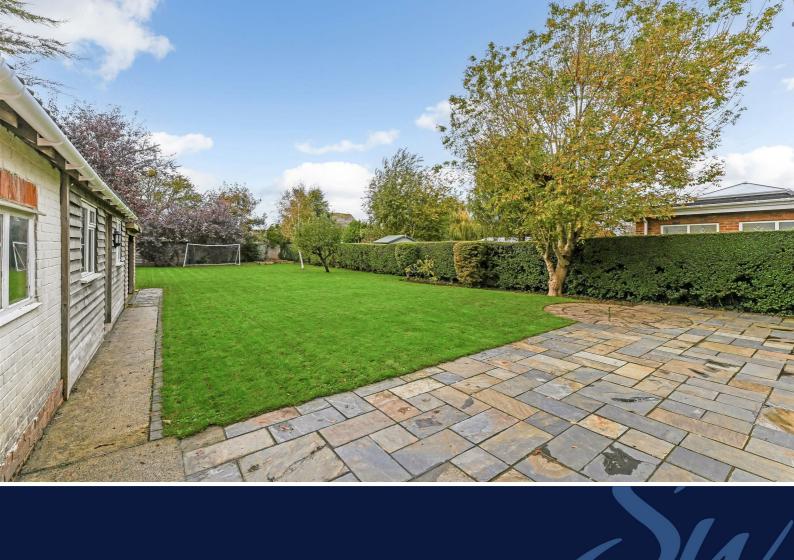

Outside, to the front, there is a large driveway providing ample parking for several vehicles and access to the garage which has a courtesy door to the gym/study as well as side access. The rear garden is approximately 120 ft long and has a large lawn area, establish borders and a paved seating area.