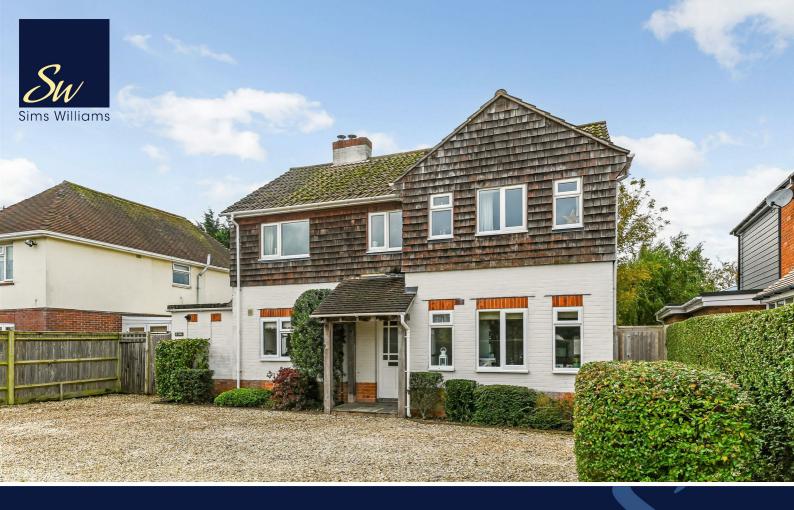

# £650,000 Freehold

61, DOWNVIEW ROAD, FELPHAM, WEST SUSSEX, PO22 8JA

- Detached House
- Four Bedrooms
- En-Suite To Master
- Double Storey Extension To Rear
- Four Reception Rooms
- Over 2000 sqft
- Large Garden
- Ample Parking
- Garage & Outbuilding

Outside, to the front, there is a large driveway providing ample parking for several vehicles and access to the garage which has a courtesy door to the gym/study as well as side access. The rear garden is approximately 120 ft long and has a large lawn area, establish borders and a paved seating area.