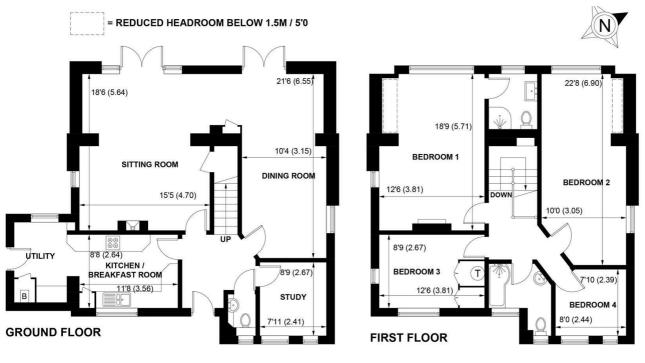

APPROXIMATE GROSS INTERNAL AREA = 1764 SQ FT / 163.9 SQ M OUTBUILDINGS = 292 SQ FT / 27.1 SQ M TOTAL = 2056 SQ FT / 191.0 SQ M

NOT TO SCALE (For illustrative purposes only as defined by RICS Code of Measuring Practice) 2023 © Produced for Sims Williams

(NOT SHOWN IN ACTUAL LOCATION / ORIENTATION)

GARAGE

7'11 (2.41)

7'6 (2.29)

OFFICE V

19'5 (5.92)

17'3 (5.26)

Internally, the property is offered for sale in good order throughout and has both spacious and versatile living accommodation over two floors.

Upon entering, there is an attractive entrance hallway which leads to a re-fitted kitchen and utility room on your left. To the right, is a downstairs cloakroom and a second reception room/study.

To the rear of the property is an interlinking sitting room and dining room, both of which have French doors onto the garden.

The first floor has four good-sized bedrooms, with the master bedroom featuring an en-suite shower room. The family bathroom has a white suite and shower over bath.