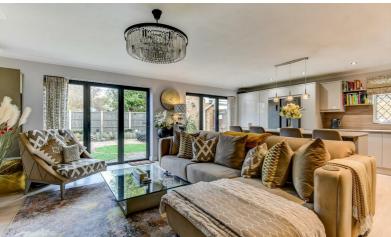

Since being purchased the property has had significant improvements made and now comprises of a large hallway, which currently is used as a dining area, leading to all principle rooms. To the rear, is the sizeable kitchen/living area which has a superb kitchen with breakfast bar and a range of integrated appliances and bifolding doors onto the secluded garden.

Outside to the front is ample parking, via a gravelled area and driveway and a pitched roof garage with metal up and over door and the bonus of a courtesy door into the garden. To the rear, is an enclosed landscaped garden with a further garden space being found behind the bungalow where there is a large storage shed.