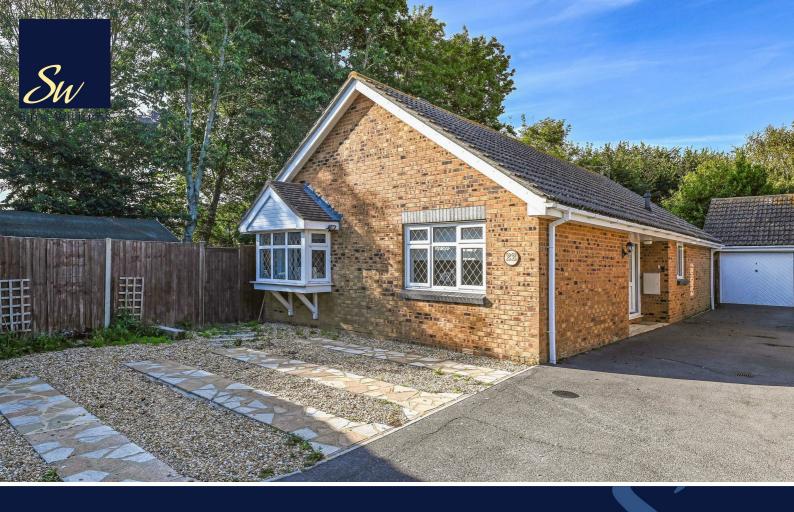

## 22, LODGE CLOSE, MIDDLETON-ON-SEA, WEST SUSSEX, PO22 6NF

- Detached Bungalow
- Superbly Presented
- Two Bedrooms
- En-Suite To Master
- Large Open Plan Living Space
- Modern Kitchen
- Bi-Folding Doors
- Ample Parking
- Garage

### **COUNCIL TAX BAND**

Band = D

This detached bungalow is situated in a quiet a cul-de-sac within Middleton-on-Sea Village and can be found only 0.5 miles from Elmer Beach. Furthermore, within the village, there are restaurants, local shops and pubs and to the east of the village is a doctors surgery and a pharmacy. To the north, you can find the Cathedral city of Chichester which offers a comprehensive shopping centre as well as The Festival Theatre. There is also The Goodwood Estate, which hosts the world renowned Festival Of Speed and Revival Meetings as well as horse racing and golf courses.

Outside to the front is ample parking, via a gravelled area and driveway and a pitched roof garage with metal up and over door and the bonus of a courtesy door into the garden. To the rear, is an enclosed landscaped garden with a further garden space being found behind the bungalow where there is a large storage shed.