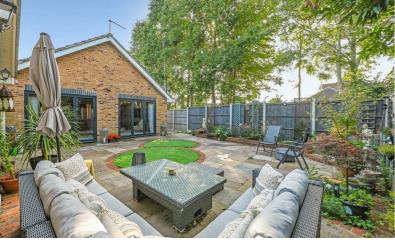

Outside to the front is ample parking, via a gravelled area and driveway and a pitched roof garage with metal up and over door and the bonus of a courtesy door into the garden. To the rear, is an enclosed landscaped garden with a further garden space being found behind the bungalow where there is a large storage shed.