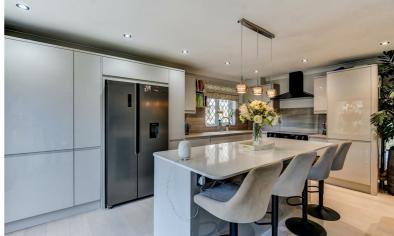

Since being purchased the property has had significant improvements made and now comprises of a large hallway, which currently is used as a dining area, leading to all principle rooms. To the rear, is the sizeable kitchen/living area which has a superb kitchen with breakfast bar and a range of integrated appliances and bifolding doors onto the secluded garden.