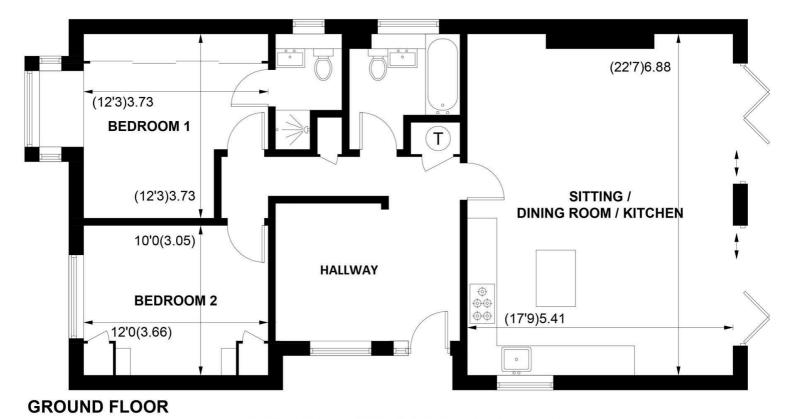

APPROXIMATE GROSS INTERNAL AREA = 982 SQ FT / 91.2 SQ M

NOT TO SCALE (For illustrative purposes only as defined by RICS Code of Measuring Practice) 2021 ©

Produced for Sims Williams

Since being purchased the property has had significant improvements made and now comprises of a large hallway, which currently is used as a dining area, leading to all principle rooms. To the rear, is the sizeable kitchen/living area which has a superb kitchen with breakfast bar and a range of integrated appliances and bifolding doors onto the secluded garden.

Furthermore, there is a family three piece bathroom with shower over bath and two good sized bedrooms with the second and master having built-in wardrobes - the master also boasts a newly re-fitted ensuite shower room.