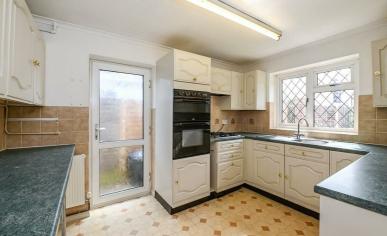

This property boasts a unique and large plot for the area, enjoying wraparound gardens to the north, west and southern sides of the property. Internally, the accommodation is bright and vesatile.

Upon entering, there is an internal hallway leading to all principal rooms. To your right, you can find a fitted kitchen/breakfast room with space for white goods and a door allowing for side access. To the left, there is a good size, sitting room/dining room which has views over the south facing garden.