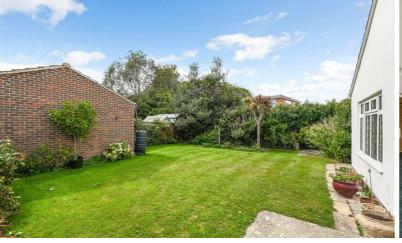

This property boasts a unique and large plot for the area, enjoying wraparound gardens to the north, west and southern sides of the property. Internally, the accommodation is bright and vesatile.

Upon entering, there is an internal hallway leading to all principal rooms. To your right, you can find a fitted kitchen/breakfast room with space for white goods and a door allowing for side access. To the left, there is a good size, sitting room/dining room which has views over the south facing garden.

At the front of the property, there is an enclosed and secluded south facing garden which has a large lawn area and established borders. The side and rear garden are also secluded with lawn areas, a wooden shed and gravel seating area. Outside the property has a driveway and garage with pitched roof and power.