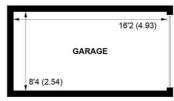

**GROUND FLOOR** 

(NOT SHOWN IN ACTUAL LOCATION / ORIENTATION)

APPROXIMATE GROSS INTERNAL AREA = 838 SQ FT / 77.9 SQ M GARAGE = 136 SQ FT / 12.6 SQ M TOTAL = 974 SQ FT / 90.5 SQ M

NOT TO SCALE (For illustrative purposes only as defined by RICS Code of Measuring Practice) 2023 ©

At the front of the property, there is an enclosed and secluded south facing garden which has a large lawn area and established borders. The side and rear garden are also secluded with lawn areas, a wooden shed and gravel seating area. Outside the property has a driveway and garage with pitched roof and power.