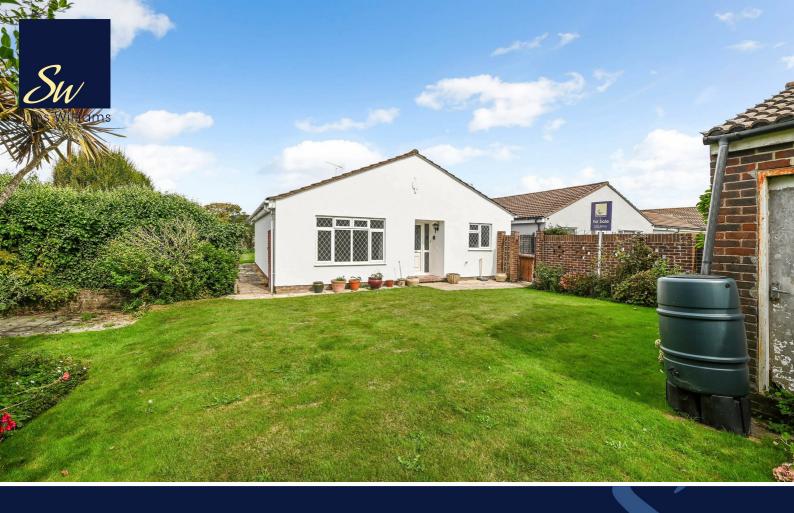

# £400,000 Freehold

28, GUERNSEY FARM LANE, FELPHAM, WEST SUSSEX, PO22 6BU

- Detached Bungalow
- Three Bedrooms
- Re-Fitted Shower Room
- Large Plot
- Wrap Around Garden
- Garage & Parking
- Quiet Location
- Close To Local Amenities
- End Of Chian

This property boasts a unique and large plot for the area, enjoying wraparound gardens to the north, west and southern sides of the property. Internally, the accommodation is bright and vesatile.

Upon entering, there is an internal hallway leading to all principal rooms. To your right, you can find a fitted kitchen/breakfast room with space for white goods and a door allowing for side access. To the left, there is a good size, sitting room/dining room which has views over the south facing garden.

At the front of the property, there is an enclosed and secluded south facing garden which has a large lawn area and established borders. The side and rear garden are also secluded with lawn areas, a wooden shed and gravel seating area. Outside the property has a driveway and garage with pitched roof and power.