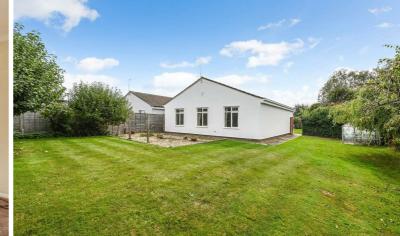

This property boasts a unique and large plot for the area, enjoying wraparound gardens to the north, west and southern sides of the property. Internally, the accommodation is bright and vesatile.

Upon entering, there is an internal hallway leading to all principal rooms. To your right, you can find a fitted kitchen/breakfast room with space for white goods and a door allowing for side access. To the left, there is a good size, sitting room/dining room which has views over the south facing garden.

At the front of the property, there is an enclosed and secluded south facing garden which has a large lawn area and established borders. The side and rear garden are also secluded with lawn areas, a wooden shed and gravel seating area. Outside the property has a driveway and garage with pitched roof and power.