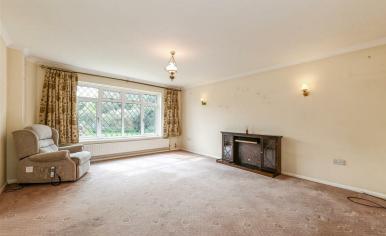

This property boasts a unique and large plot for the area, enjoying wraparound gardens to the north, west and southern sides of the property. Internally, the accommodation is bright and vesatile.

Upon entering, there is an internal hallway leading to all principal rooms. To your right, you can find a fitted kitchen/breakfast room with space for white goods and a door allowing for side access. To the left, there is a good size, sitting room/dining room which has views over the south facing garden.