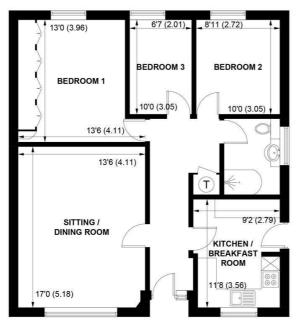

**GROUND FLOOR** 

(NOT SHOWN IN ACTUAL LOCATION / ORIENTATION)

APPROXIMATE GROSS INTERNAL AREA = 838 SQ FT / 77.9 SQ M GARAGE = 136 SQ FT / 12.6 SQ M TOTAL = 974 SQ FT / 90.5 SQ M

NOT TO SCALE (For illustrative purposes only as defined by RICS Code of Measuring Practice) 2023 ©

This property boasts a unique and large plot for the area, enjoying wraparound gardens to the north, west and southern sides of the property. Internally, the accommodation is bright and vesatile.

Upon entering, there is an internal hallway leading to all principal rooms. To your right, you can find a fitted kitchen/breakfast room with space for white goods and a door allowing for side access. To the left, there is a good size, sitting room/dining room which has views over the south facing garden.

At the rear of the property, there is a refitted shower room with a white suite and vanity unit.

Furthermore, there are three bedrooms. The master bedroom is of a good size and has a range of built-in wardrobes. Bedroom two has previously been used as a separate dining space, allowing for a more formal setting.