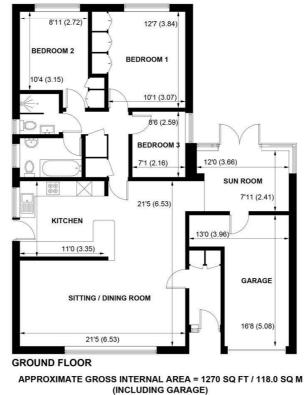

20 GOLF LINKS ROAD, FELPHAM, WEST SUSSEX, PO22 8EU

NOT TO SCALE (For illustrative purposes only as defined by RICS Code of Measuring Practice) 2022 © Produced for Sims Williams

### 20, GOLF LINKS ROAD, FELPHAM, WEST SUSSEX, PO22 8EU

- Detached Bungalow
- Fully Refurbished Throughout
- Three Bedrooms
- Wet Room & Bathroom
- Open Plan Living Space
- Garden Room
- Secluded Garden
- Electric Garage Door
- Off Road Parking

bath, W/C and wash basin additionally there is a separate fully tiled wet room with further W/C and basin.

There are three bedrooms to the rear, two of which are good sized doubles and both offer built-in storage.