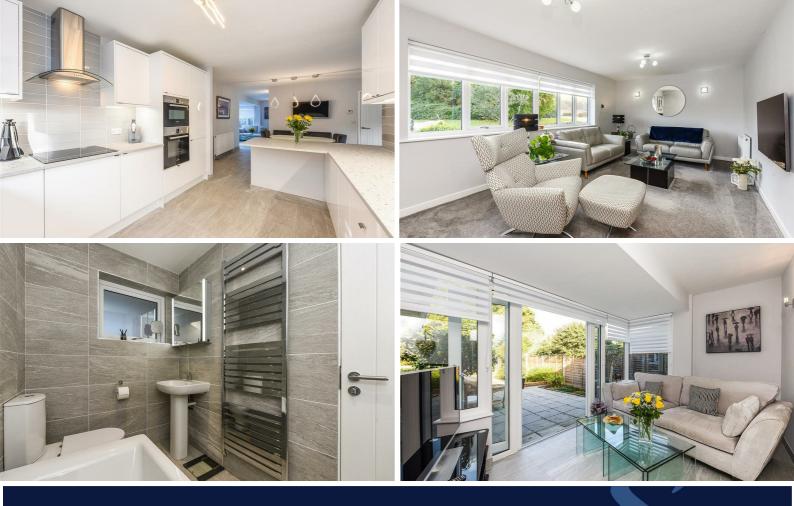

The property has under gone extensive renovation since being purchased by the current vendors and now offers versatile, bright and modern living accommodation throughout.

Upon entering there is a hallway with large double storage cupboard and door to the left leading to the living space. To the front of the property is a bright south facing sitting room with views over the communal green in the road.

From the sitting room there is also a dining space leading on to the modern kitchen, which has a range of integrated appliances, breakfast bar, base and eye level kitchen units and side access to the garden.

Furthermore, there is a garden room with French doors allowing for access to the garden and a courtesy door to the integral garage.

To the rear of the property that is a newly installed bathroom with German cast steel

bath, W/C and wash basin additionally there is a separate fully tiled wet room with further W/C and basin.

There are three bedrooms to the rear, two of which are good sized doubles and both offer built-in storage.