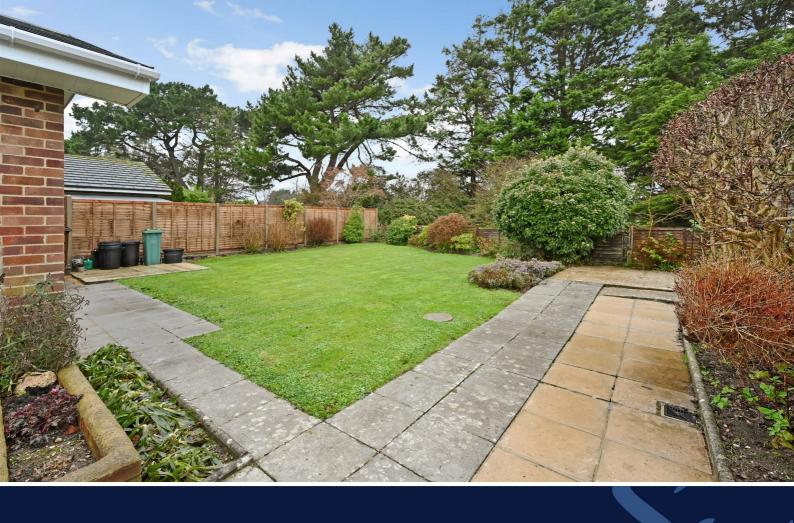

Outside, to the front, is a low maintenance garden, side access to the garden and a driveway with integral garage, which boasts a newly installed electric rolling door.

The secluded rear garden is mainly laid to lawn and has established borders as well as a paved seating area.