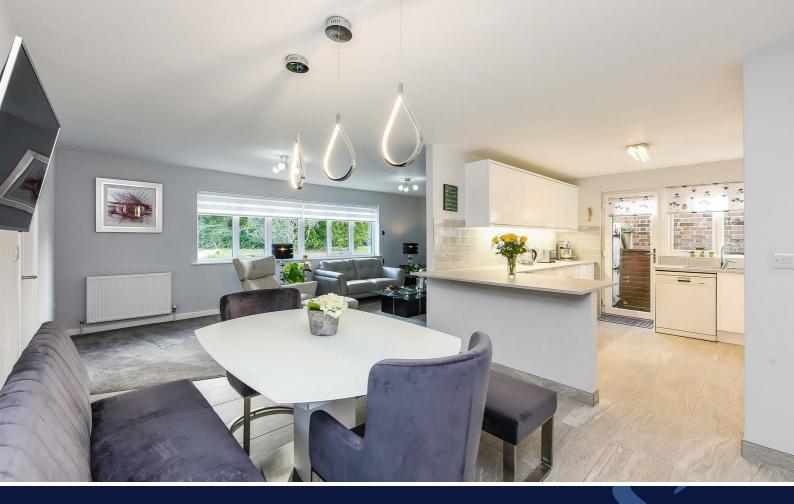

The property has under gone extensive renovation since being purchased by the current vendors and now offers versatile, bright and modern living accommodation throughout.

Upon entering there is a hallway with large double storage cupboard and door to the left leading to the living space. To the front of the property is a bright south facing sitting room with views over the communal green in the road.

From the sitting room there is also a dining space leading on to the modern kitchen, which has a range of integrated appliances, breakfast bar, base and eye level kitchen units and side access to the garden.