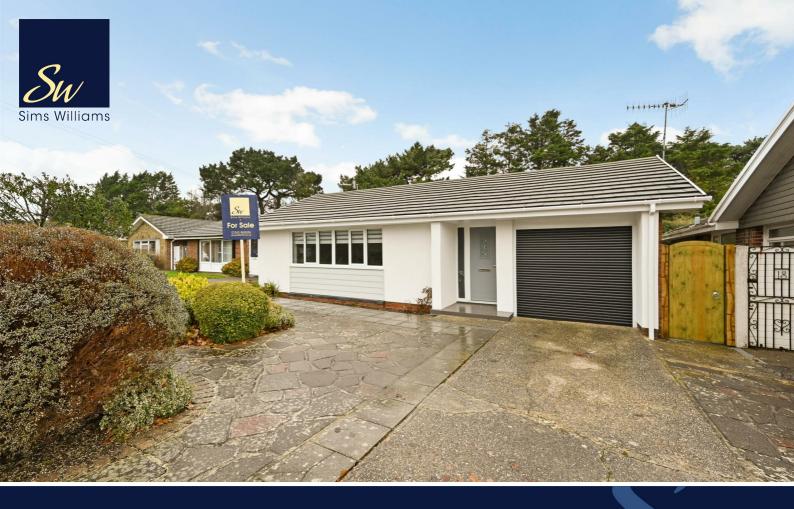

### 20, GOLF LINKS ROAD, FELPHAM, WEST SUSSEX, PO22 8EU

- Detached Bungalow
- Fully Refurbished Throughout
- Three Bedrooms
- Wet Room & Bathroom
- Open Plan Living Space
- Garden Room
- Secluded Garden
- Electric Garage Door
- Off Road Parking

## COUNCIL TAX BAND

Band = E

This immaculately presented detached bungalow, which has been fully refurbished throughout, is located within a quiet cul-desac in Felpham. The property is found within close proximity to local amenities, public transport links and the Beach. Felpham Beach is located 1.2 miles south of the property and boasts popular cafes and sailing clubs. The Cathedral city of Chichester is located only 7.7 miles from the property and has a range of sought after shops, cafes and restaurants.

Outside, to the front, is a low maintenance garden, side access to the garden and a driveway with integral garage, which boasts a newly installed electric rolling door.

The secluded rear garden is mainly laid to lawn and has established borders as well as a paved seating area.