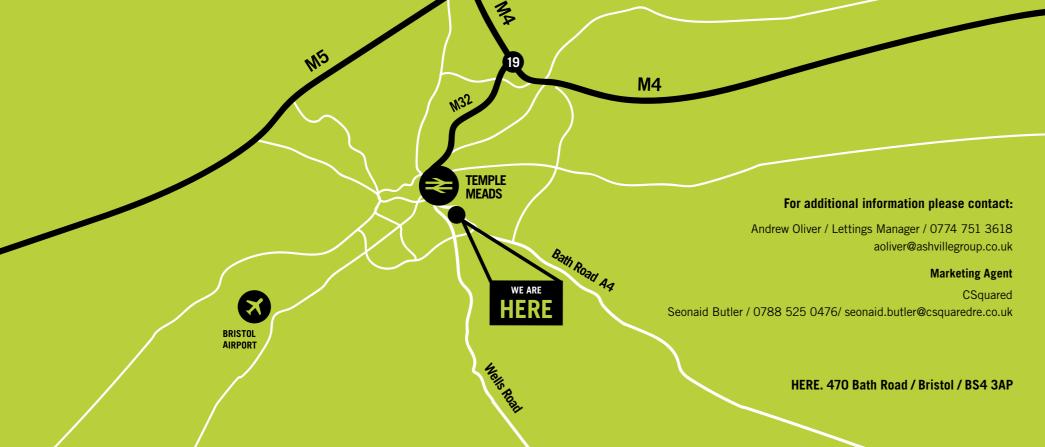

## NEAR HERE

ONLY A STONE'S THROW FROM THERE.

Located on the A4, HERE is just a short walk from Bristol Temple Meads train station with speedy rail links to Bath and on to London. We're also readily accessible from the City Centre and the M32 motorway.

# WHAT'S HERE

EVERYTHING A BUSINESS REALLY NEEDS, RIGHT HERE.

A central city office space less than 1.5 miles from Temple Meads Station with over 220 parking spaces – a rare commodity in Bristol! We've also got an abundance of secure and sheltered bike storage if you prefer two wheels over four.