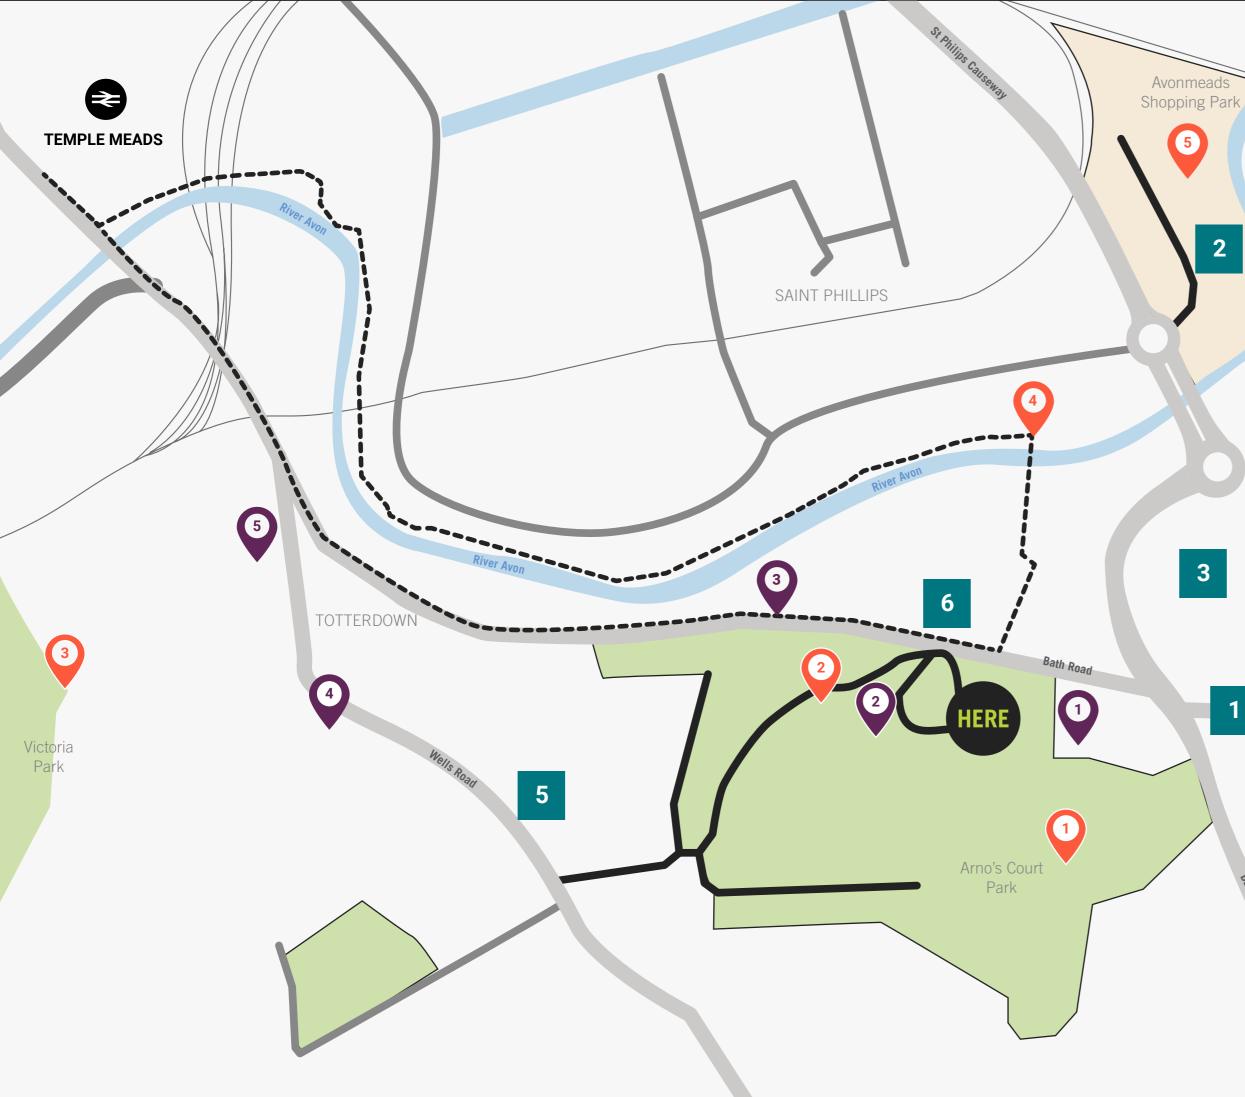

### NEAR HERE

#### ONLY A STONE'S THROW FROM THERE.

#### RETAIL

1. SANDY PARK ROAD - (5min 方)

- Post Office
- Lloyds Pharmacy
- Grounded Café
- Parsons Bakery
- Zone Hairdressing
- Fiesta Flowers
- Tarrs Ice cream

#### 2. AVONMEADS SHOPPING PARK (8min 亦)

- > M&S Food
- Costa
- > The Range
- > Wilkos
- Boots
- **3.** SAINSBURY'S (4min 疗)
- **4.** BURGER KING
- **5.** GO OUTDOORS
- **6.** MAJESTIC WINE WAREHOUSE

#### **Q** CAFES / RESTAURANTS

- 1. FRISKA (On site)
- 2. ARNOS VALE CAFÉ (3min 东)
- **3.** BOCABAR, TUBE DINER (3min 方)
- **4.** CAFE GROUNDED (5min 方)
- **5.** A CAPELLA' (15min 余)
- **6.** LODEKKA (8min 亦)

#### **Q** RECREATIONAL / PARKS

- 1. ARNOS COURT
- **2.** ARNOS VALE CEMETERY
- **3.** VICTORIA PARK
- **4.** SPARKE EVANS PARK
- 5. SHOWCASE CINEMA, TENPIN BRISTOL (10min 方)

#### -----

AVON WAY CYCLE ROUTE (19 min 方) (6 min 参)

HERE TO TEMPLE MEADS (23 min 亦) (8 min 参)

1

4

6