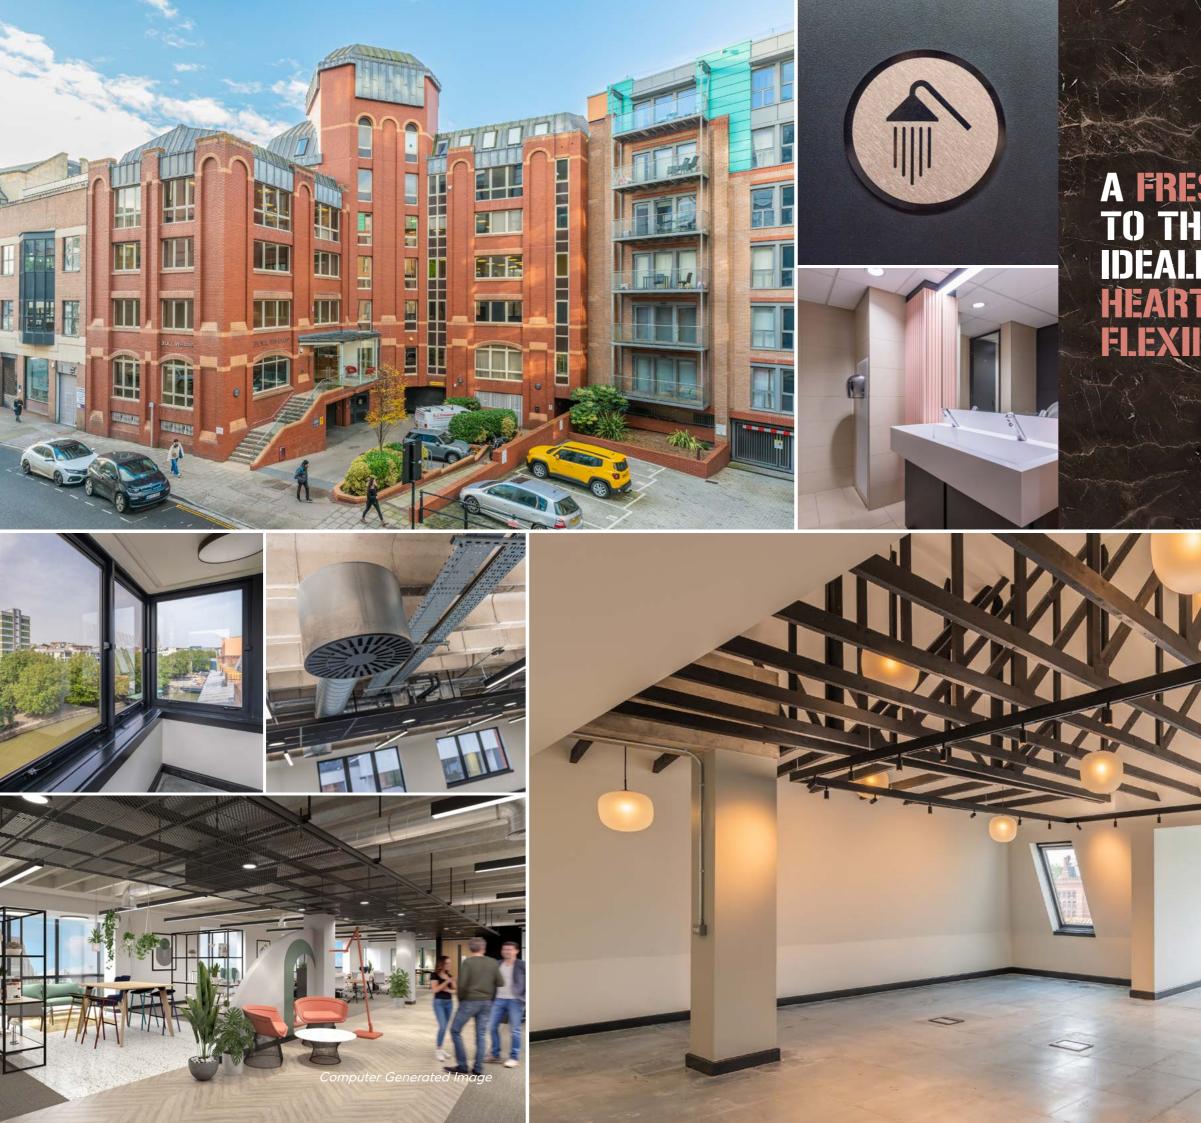

# THE BUILDING

The available floors and common parts have been refurbished to a high standard to provide contemporary space with impressive amenities for cyclists and runners with a brand-new shower block and secure bike parking.

The office will boast a brandnew remodelled reception area and refurbished common parts. The office floors benefit from exposed services with new M&E to provide a comfortable and stylish working environment.

- Refurbished and remodelled reception area
- New shower block and secure cycle storage
- Amazing views over Bristol's Floating Harbour
- Exposed ceiling with new VRF air conditioning
- New LED lighting throughout Newly refurbished male
- and female WCs Parking ratio of 1:1,655 Sq Ft
- Additional storeroom on 5th floor available to let (760 Sq Ft)