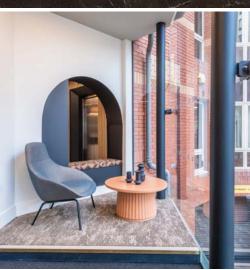

# THE BUILDING

The available floors and common parts have been refurbished to a high standard to provide contemporary space with impressive amenities for cyclists and runners with a brand-new shower block and secure bike parking.

The office will boast a brandnew remodelled reception area and refurbished common parts. The office floors benefit from exposed services with new M&E to provide a comfortable and stylish working environment.

- Refurbished and remodelled reception area
- New shower block and secure cycle storage
- Amazing views over Bristol's Floating Harbour
- Exposed ceiling with new VRF air conditioning
- New LED lighting throughout Newly refurbished male
- and female WCs Parking ratio of 1:1,655 Sq Ft
- Additional storeroom on 5th floor available to let (760 Sq Ft)