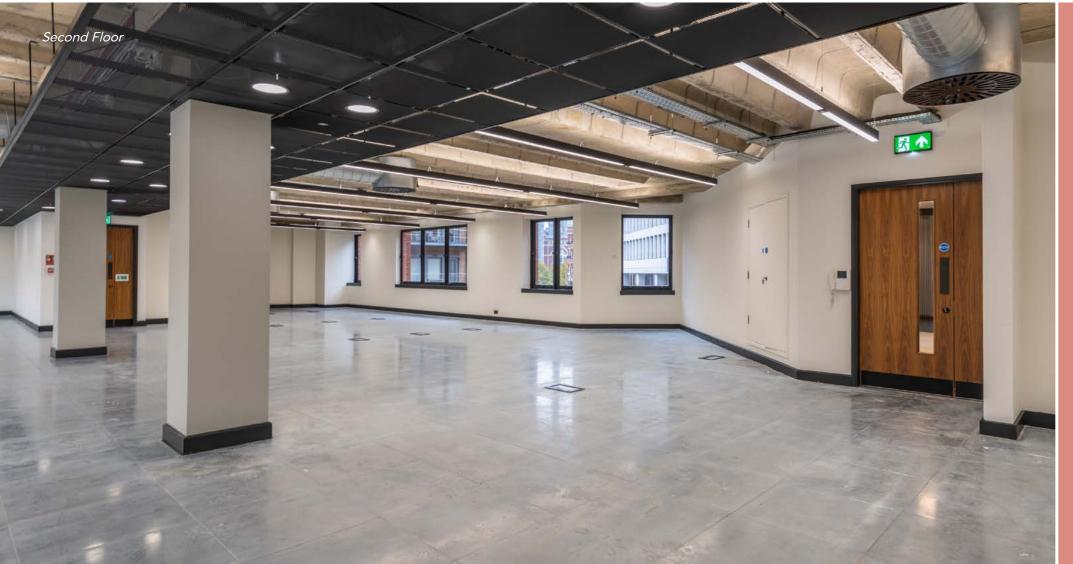

# BULL WHARF IS A MODERN OFFICE BUILDING ARRANGED OVER 6 FLOORS WITH STUNNING VIEWS OVER BRISTOL'S FLOATING HARBOUR

|  | AVAILABILITY | Area   | Area    |
|--|--------------|--------|---------|
|  | Floor        | (Sq M) | (Sq Ft) |
|  | 2nd Floor    | 402.3  | 4,330   |
|  | 5th Floor    | 296.9  | 3,195   |
|  | 6th Floor    | 257.2  | 2,768   |
|  | Total        | 956.3  | 10,294  |
|  |              |        |         |

The office will boast a brandnew remodelled reception area and refurbished common parts. The office floors benefit from exposed services with new M&E to provide a comfortable and stylish working environment.

- Refurbished and remodelled reception area
- New shower block and secure cycle storage
- Amazing views over Bristol's Floating Harbour
- Exposed ceiling with new VRF air conditioning
- New LED lighting throughout Newly refurbished male
- and female WCs Parking ratio of 1:1,655 Sq Ft
- Additional storeroom on 5th floor available to let (760 Sq Ft)