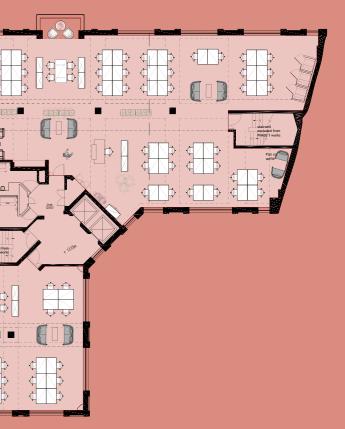

# BULL WHARF IS A MODERN OFFICE BUILDING ARRANGED OVER 6 FLOORS WITH STUNNING VIEWS OVER BRISTOL'S FLOATING HARBOUR

|  | AVAILABILITY | Area   | Area    |
|--|--------------|--------|---------|
|  | Floor        | (Sq M) | (Sq Ft) |
|  | 2nd Floor    | 402.3  | 4,330   |
|  | 5th Floor    | 296.9  | 3,195   |
|  | 6th Floor    | 257.2  | 2,768   |
|  | Total        | 956.3  | 10,294  |
|  |              |        |         |