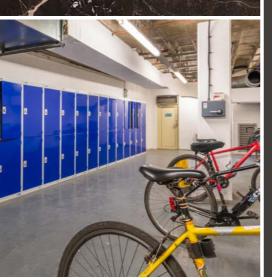

# THE BUILDING

The available floors and common parts have been refurbished to a high standard to provide contemporary space with impressive amenities for cyclists and runners with a brand-new shower block and secure bike parking.

- Refurbished and remodelled reception area
- New shower block and secure cycle storage
- Amazing views over Bristol's Floating Harbour
- Exposed ceiling with new VRF air conditioning
- New LED lighting throughout Newly refurbished male
- and female WCs Parking ratio of 1:1,655 Sq Ft
- Additional storeroom on 5th floor available to let (760 Sq Ft)