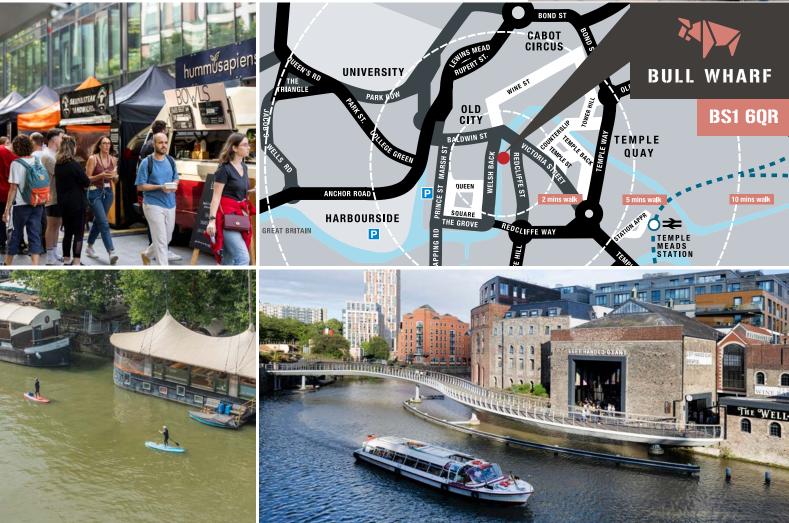

# **IDEALLY LOCATED**

Fronting Redcliff Street, the offices are in a very prominent location which continues to improve and benefit from surrounding redevelopment. Bull Wharf is a 12 minute walk to Bristol Temple Meads station and 10 minute walk to bus / coach station. The building is located on the doorstep of Bristol Bridge and in turn Broadmead shopping centre and Cabot Circus, Bristol's main retail areas. There is an abundance of nearby food and beverage offerings at St Nicholas Market, Finzels Reach and Victoria Street.