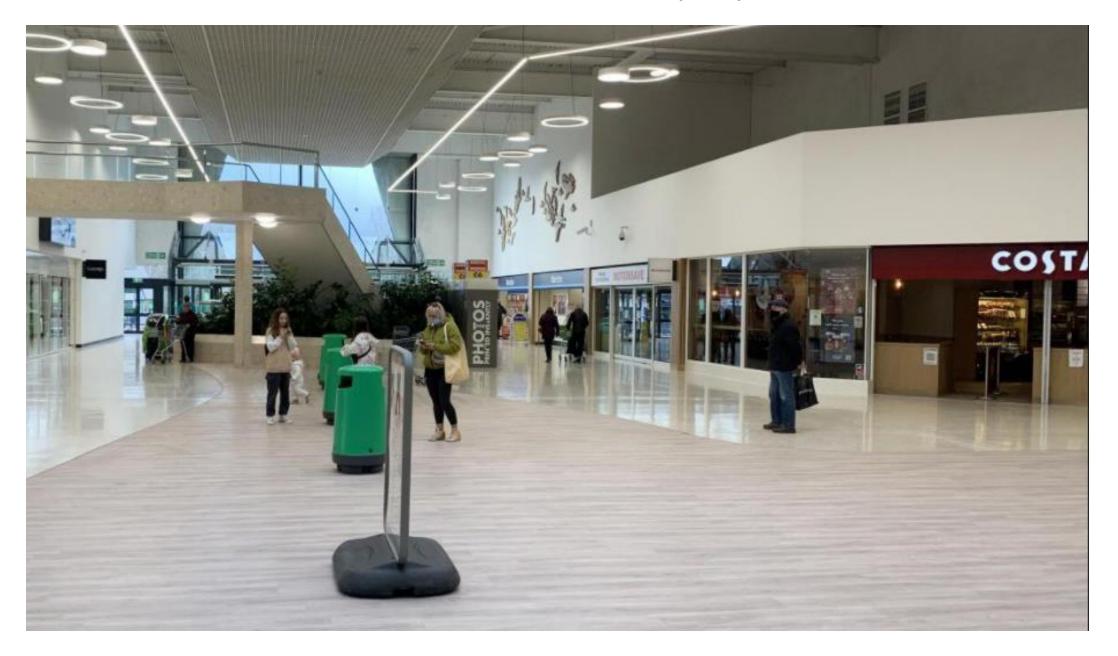

#### LOCATION

The Property is located 3 miles west of Swindon Town Centre and just 1.7 miles from Junction 16 of the M4 via the B4534. The scheme provides a District Centre for the local area and consequently benefits from good levels of footfall, anchored by ASDA, but including a number of other occupiers including McDonalds and Costa.

# DESCRIPTION

The unit comprises a large, regular shaped corner unit with return frontage to the scheme's Town Square. Retail accommodation is provided across the ground floor on a single level with first floor ancillary accommodation accessed via an internal staircase. Loading is via a rear service yard. Consideration will be given to sub-dividing the unit to create smaller units if required. The accommodation is currently in shell form ready for tenant's fit out.