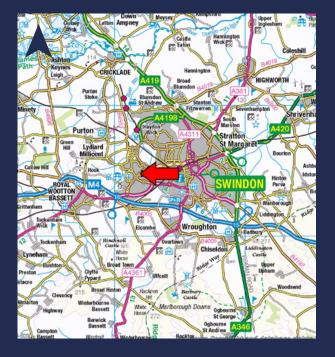

#### LOCATION

The Property is located 3 miles west of Swindon Town Centre and just 1.7 miles from Junction 16 of the M4 via the B4534. The scheme provides a District Centre for the local area and consequently benefits from good levels of footfall, anchored by ASDA, but including a number of other occupiers including McDonalds and Costa.