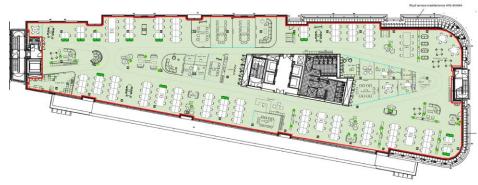

### THE OFFERING

The 4th floor provides high quality office accommodation measuring 21,808 SQ FT (2,026 SQ M) and is available on a new lease direct from the Landlord.

The space is to be fully refurbished and has been designed to offer a contemporary workplace. The large, open plan accommodation provides an efficient working environment capable of meeting modern occupiers needs and benefits from water fronting balconies.

Consideration will be given to requirements from 10,000 sq ft. Please contact the joint agents for more details and plans highlighting potential splits.

Example layout - Fourth Floor