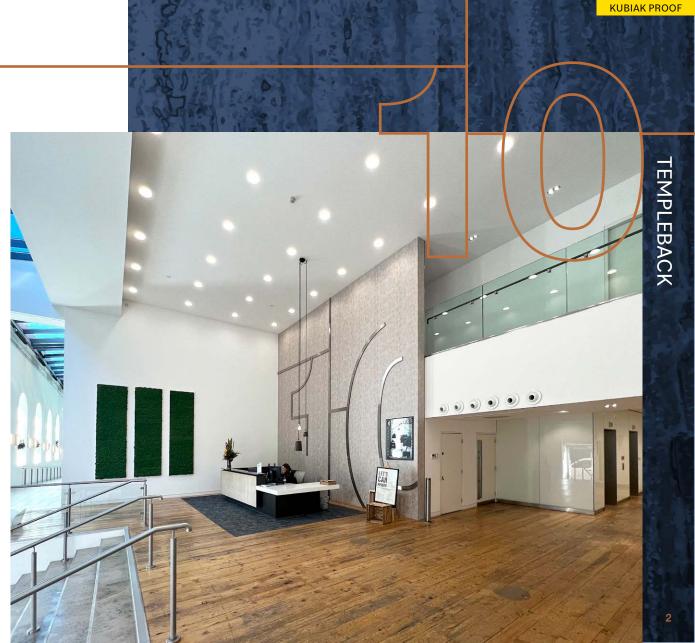

10 Templeback benefits from an abundance of excellent food and beverage options in Finzels Reach and along Victoria Street, and is a short walk from Castle Park and Cabot Circus.

The double height reception is to be upgraded to provide a modern and contemporary welcome.