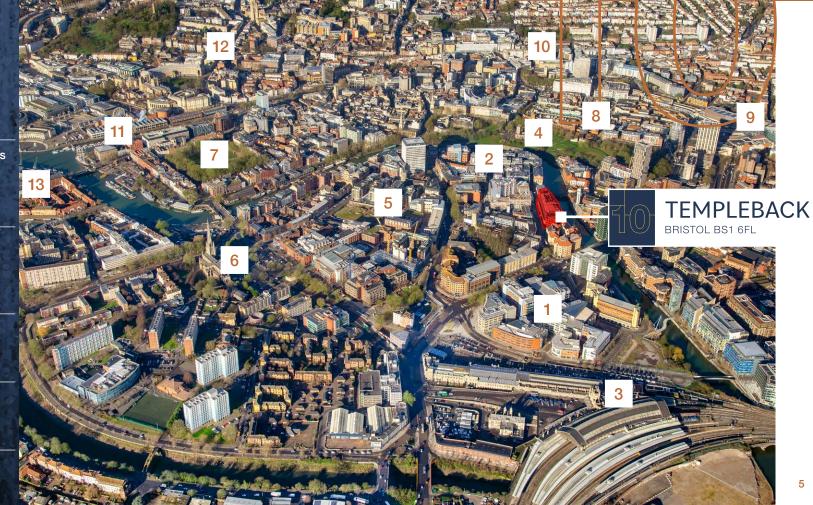

# CONNECTIONS

3 MINS →

1. Temple Quay

2. Finzels Reach

5 MINS →

3. Bristol Temple Meads

4. Castle Park

5. Redcliff Quarter

6. St Mary Redcliffe

10 MINS →

7. Queen Square

8. Broadmead

9. Cabot Circus

15 MINS →

10. Bristol Bus Station

11. Harbourside

20 MINS →

12. Park Street

13. Whapping Wharf