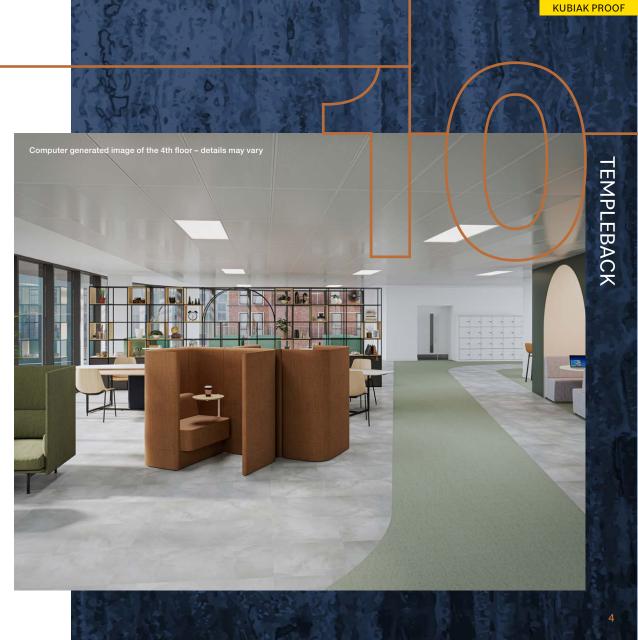

### THE OFFERING

The 4th floor provides high quality office accommodation measuring 21,808 SQ FT (2,026 SQ M) and is available on a new lease direct from the Landlord.

The space is to be fully refurbished and has been designed to offer a contemporary workplace. The large, open plan accommodation provides an efficient working environment capable of meeting modern occupiers needs and benefits from water fronting balconies.