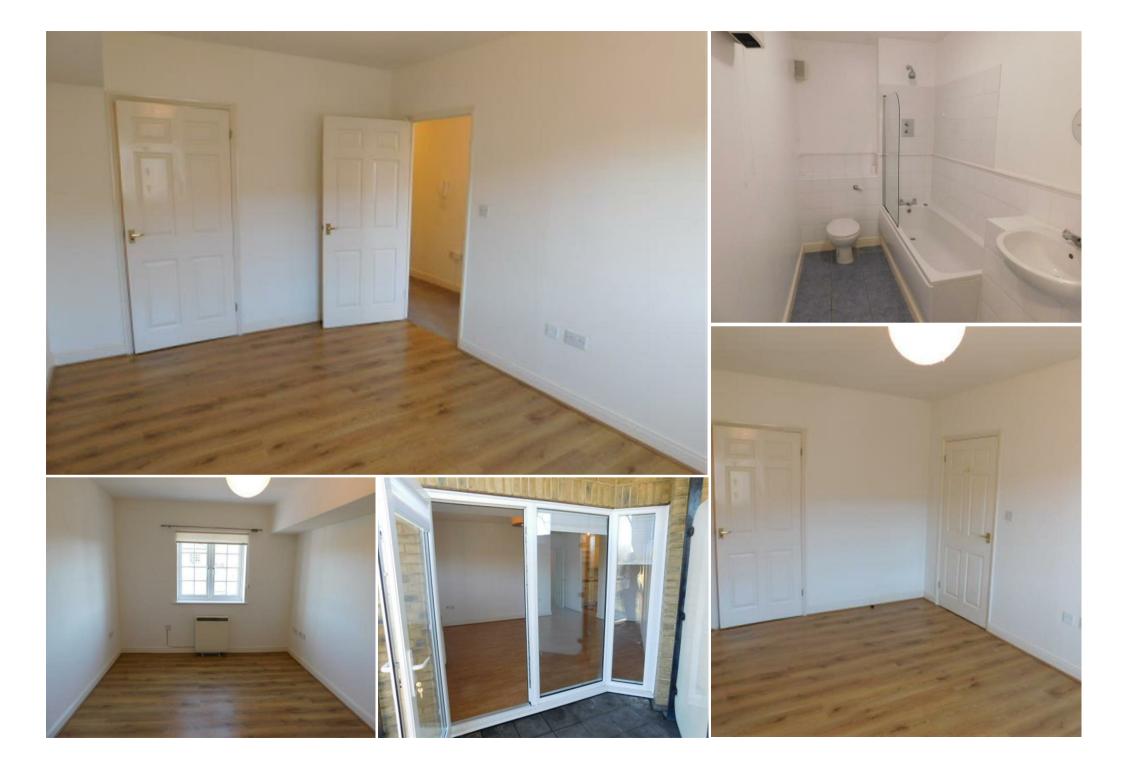

Situated on the third floor, the hallway has plenty of storage built in. The spacious sitting/dining room with laminate flooring, new blinds and picture window has a patio door leading to the good sized private balcony giving you that outside space to relax in after a busy day.

A separate white fitted kitchen includes white goods.

Two double bedrooms, one en-suite. With a further bathroom, both with over bath showers for convenience.

There are well maintained communal gardens and secure allocated parking included.