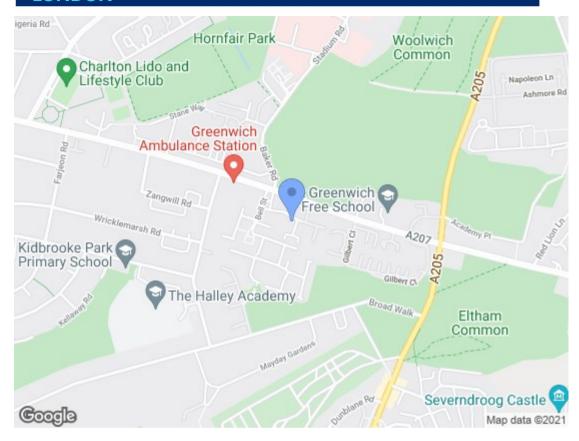

Situated within the popular Brook Square
Development commuters can benefit from easy
access to the City and Canary Wharf via North
Greenwich (Jubilee Line) and Woolwich Arsenal
DLR. Close to North Greenwich station, on a
main bus route and local amenities, including
supermarket, restaurants, bars, takeaways,
shopping parade etc.