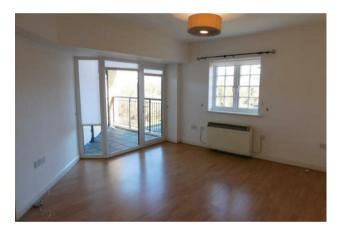

Situated on the third floor, the hallway has plenty of storage built in. The spacious sitting/dining room with laminate flooring, new blinds and picture window has a patio door leading to the good sized private balcony giving you that outside space to relax in after a busy day.