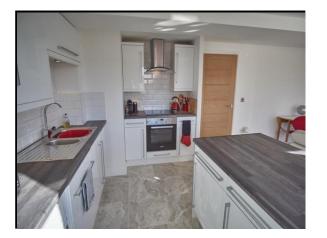

#### Hudson House, Station Approach, Epsom, KT19 8DL

**COMMUNAL ENTRANCE** 

Entry phone system, lifts and stairs to all floors.

FRONT DOOR Wooden front door with spy hole leading to.

**ENTRANCE HALL** 

**OPEN PLAN KITCHEN/LIVING ROOM** 

#### **KITCHEN AREA**

smoke alarm.

#### OUTSIDE

**ALLOCATED PARKING** 

- Wood effect laminate flooring, entry phone system, down lights, smoke alarm, power points, telephone point, storage cupboard housing hot water system, new oak doors leading to:
- Side aspect double glazed window, newly fitted kitchen with a range of wall and base units, roll edge work top, stainless steel sink with drainer and mixer tap, integrated Bosch oven, integrated Bosch ceramic hob with extractor fan over, integrated dishwasher, space and plumbing for washing machine, space for fridge/freezer, under unit lighting, plinth lighting, metro style tiles, power points, breakfast bar with under counter units, tiled floor, down lights,
- Side aspect double glazed patio doors with Juliette balcony, down lights, power points, satellite
- South facing double glazed window, newly carpeted floor, electric radiator, power points, down
- Three piece suite comprising low level wc with concealed cistern, inset basin with mixer tap, shower enclosure with power shower, tile effect flooring, part tiled walls, fan heater, extractor
- South facing double glazed window, down lights, power points, electric radiator, newly carpeted
- New three piece suite comprising low level wc with concealed cistern, walnut vanity unit with inset sink and chrome waterfall tap, walnut panel enclosed bath with bath/shower diverter system and Aqualisa power shower, mirror with shaver point, heated chrome towel radiator,