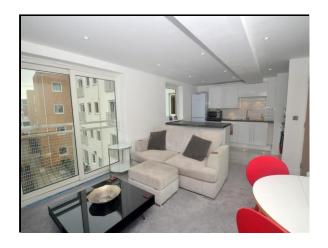

#### Hudson House, Station Approach, Epsom, KT19 8DL

**COMMUNAL ENTRANCE** 

Entry phone system, lifts and stairs to all floors.

FRONT DOOR Wooden front door with spy hole leading to.

**ENTRANCE HALL** 

**OPEN PLAN KITCHEN/LIVING ROOM** 

#### LIVING ROOM

TV point, wifi controlled electric radiator, newly carpeted floor.

MASTER BEDROOM

lights, door to: