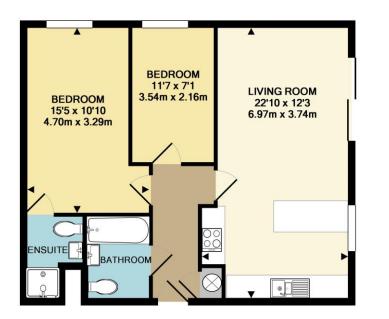

(21-38)

TOTAL APPROX. FLOOR AREA 622 SQ.FT. (57.7 SQ.M.) Whilst every attempt has been made to ensure the accuracy of the floor plan contained here, measurements of doors, windows, rooms and any other items are approximate and no responsibility is taken for any error, omission, or mis-statement. This plan is for illustrative purposes only and should be used as such by any prospective purchaser. The services, systems and appliances shown have not been tested and no guarantee as to their operability or efficiency can be given Made with Metropix ©2017