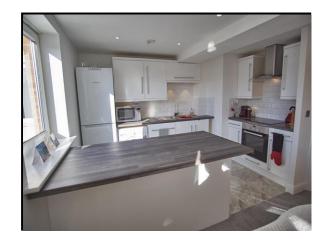

#### Hudson House, Station Approach, Epsom, KT19 8DL

**COMMUNAL ENTRANCE** 

Entry phone system, lifts and stairs to all floors.

FRONT DOOR Wooden front door with spy hole leading to.

**ENTRANCE HALL** 

**OPEN PLAN KITCHEN/LIVING ROOM** 

#### **KITCHEN AREA**

smoke alarm.

#### OUTSIDE

**ALLOCATED PARKING** 

- Wood effect laminate flooring, entry phone system, down lights, smoke alarm, power points, telephone point, storage cupboard housing hot water system, new oak doors leading to:
- Side aspect double glazed window, newly fitted kitchen with a range of wall and base units, roll edge work top, stainless steel sink with drainer and mixer tap, integrated Bosch oven, integrated Bosch ceramic hob with extractor fan over, integrated dishwasher, space and plumbing for washing machine, space for fridge/freezer, under unit lighting, plinth lighting, metro style tiles, power points, breakfast bar with under counter units, tiled floor, down lights,
- Side aspect double glazed patio doors with Juliette balcony, down lights, power points, satellite
- South facing double glazed window, newly carpeted floor, electric radiator, power points, down
- Three piece suite comprising low level wc with concealed cistern, inset basin with mixer tap, shower enclosure with power shower, tile effect flooring, part tiled walls, fan heater, extractor
- South facing double glazed window, down lights, power points, electric radiator, newly carpeted
- New three piece suite comprising low level wc with concealed cistern, walnut vanity unit with inset sink and chrome waterfall tap, walnut panel enclosed bath with bath/shower diverter system and Aqualisa power shower, mirror with shaver point, heated chrome towel radiator,