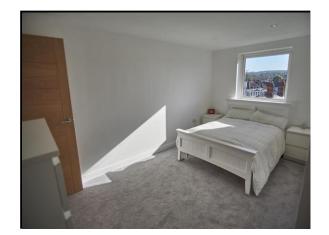

#### LIVING ROOM

TV point, wifi controlled electric radiator, newly carpeted floor.

MASTER BEDROOM

lights, door to:

#### BEDROOM

floor.