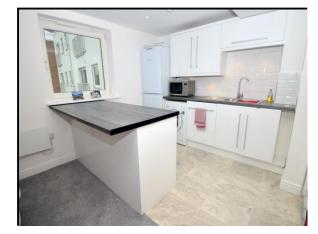

#### Hudson House, Station Approach, Epsom, KT19 8DL

**COMMUNAL ENTRANCE** 

Entry phone system, lifts and stairs to all floors.

FRONT DOOR Wooden front door with spy hole leading to.

**ENTRANCE HALL** 

**OPEN PLAN KITCHEN/LIVING ROOM** 

#### **KITCHEN AREA**

smoke alarm.

#### OUTSIDE

**ALLOCATED PARKING** 

- Wood effect laminate flooring, entry phone system, down lights, smoke alarm, power points, telephone point, storage cupboard housing hot water system, new oak doors leading to:
- Side aspect double glazed window, newly fitted kitchen with a range of wall and base units, roll edge work top, stainless steel sink with drainer and mixer tap, integrated Bosch oven, integrated Bosch ceramic hob with extractor fan over, integrated dishwasher, space and plumbing for washing machine, space for fridge/freezer, under unit lighting, plinth lighting, metro style tiles, power points, breakfast bar with under counter units, tiled floor, down lights,
- Side aspect double glazed patio doors with Juliette balcony, down lights, power points, satellite
- South facing double glazed window, newly carpeted floor, electric radiator, power points, down
- Three piece suite comprising low level wc with concealed cistern, inset basin with mixer tap, shower enclosure with power shower, tile effect flooring, part tiled walls, fan heater, extractor
- South facing double glazed window, down lights, power points, electric radiator, newly carpeted
- New three piece suite comprising low level wc with concealed cistern, walnut vanity unit with inset sink and chrome waterfall tap, walnut panel enclosed bath with bath/shower diverter system and Aqualisa power shower, mirror with shaver point, heated chrome towel radiator,