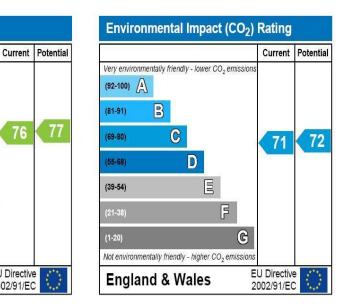

**Energy Efficiency Rating** 

Very energy efficient - lower running costs

B

Not energy efficient - higher running costs

England & Wales

C

D)

E

G

EU Directive

2002/91/EC

(92-100) A

(81-91)

(69-80)

(55-68)

(39-54)