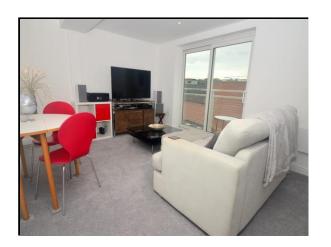

#### Hudson House, Station Approach, Epsom, KT19 8DL

**COMMUNAL ENTRANCE** 

Entry phone system, lifts and stairs to all floors.

FRONT DOOR Wooden front door with spy hole leading to.

**ENTRANCE HALL** 

**OPEN PLAN KITCHEN/LIVING ROOM** 

#### LIVING ROOM

TV point, wifi controlled electric radiator, newly carpeted floor.

MASTER BEDROOM

lights, door to: