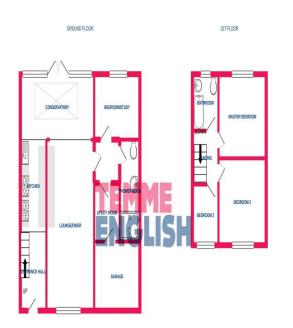

## Hogg Lane, Grays, RM17 5QS

Temme English are Thrilled to present for sale this beautiful Extended Four Bedroom Semi detached Property, This home is truly superb and really does tick all the boxes! Having been extended the downstairs accommodation consists of A huge open plan living area which really is the heart of this home and is ideal for families and entertaining. With access via double doors into the stunning low maintenance rear garden. The kitchen is modern and stylish boasting integrated Neff appliances and Granite worktops. Additionally benefitting from a downstairs bedroom/Study, shower room and a Utility area leading on to the garage. Upstairs boasts the Stylish family bathroom with three well proportioned bedrooms! Located close to Grays town centre and providing easy access to the c2c line station into London Fenchurch Street. Well placed for convenient access to schools for all ages this would be ideal for the growing family. Viewing is highly recommended!!