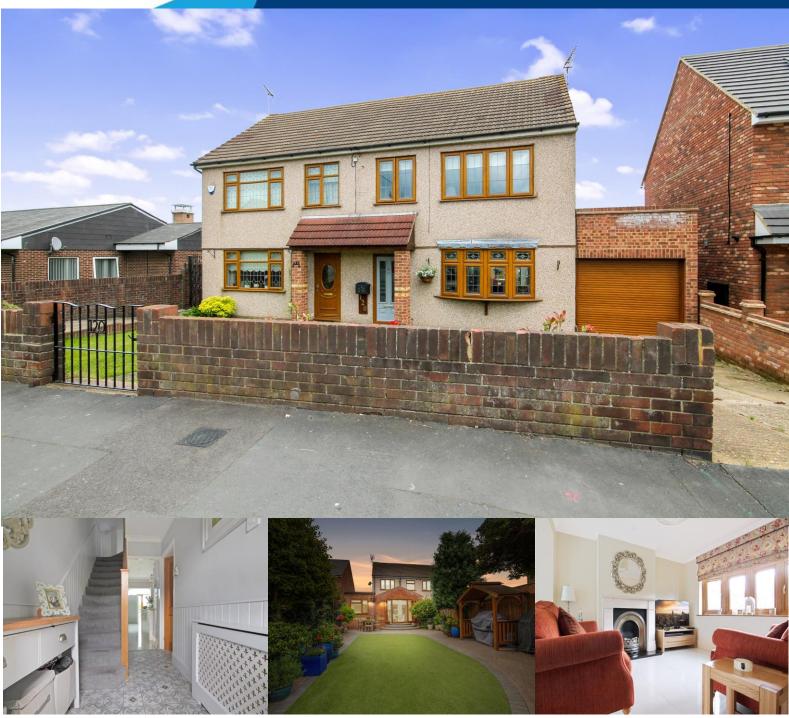

## Hogg Lane, Grays, RM17 5QS

Temme English are Thrilled to present for sale this beautiful Extended Four Bedroom Semi detached Property, This home is truly superb and really does tick all the boxes! Having been extended the downstairs accommodation consists of A huge open plan living area which really is the heart of this home and is ideal for families and entertaining. With access via double doors into the stunning low maintenance rear garden. The kitchen is modern and stylish boasting integrated Neff appliances and Granite worktops. Additionally benefitting from a downstairs bedroom/Study, shower room and a Utility area leading on to the garage. Upstairs boasts the Stylish family bathroom with three well proportioned bedrooms! Located close to Grays town centre and providing easy access to the c2c line station into London Fenchurch Street. Well placed for convenient access to schools for all ages this would be ideal for the growing family. Viewing is highly recommended!!

## Guide Price £450,000 - £475,000

- Stunning Four Bedroom Semi Detached House
- Open plan -Huge 36 Foot living area
- Large low maintenance rear garden
- Garage
- Driveway
- Downstairs Bedroom/Study
- Downstairs Shower Room
- Utility Room
- Close to Grays train station Ideal for commuters
- Close proximity to A13 & M25