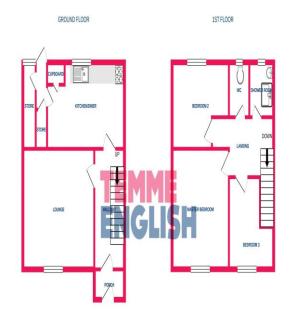

Offers Over £325,000 - Freehold

- 3 Bed End Terrace
- off street parking to the rear
- potential to extend subject to planning
- Easy Access to A13/M25 Road Links
- Lounge- 12'6 x 15
- Kitchen/Diner 9 x 12'8
- Attractive Large rear garden with parking
- Master Bedroom 11'5 x 12'6
- Bedroom 2 13'2 x 9
- Bedroom 3 9'6 x 9'7