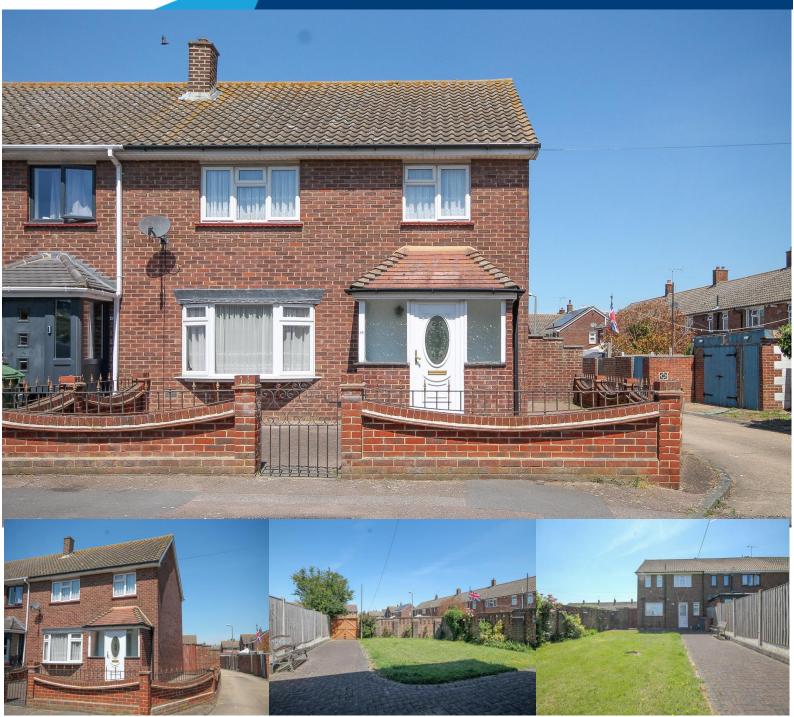

## **Ingleby Road Chadwell St Mary RM16 4RJ**

Temme English are excited to present this Spacious THREE bedroom end terrace house in a popular location. The property boasts off street parking via a paved rear driveway, side access, good size lounge, Attractive large rear garden with the potential to extend subject to planning. The location is ideal for A13/M25 road links and is within walking distance of local shops & schools. This property will be in high demand call now to book a viewing!

Offers Over £325,000 - Freehold

- 3 Bed End Terrace
- off street parking to the rear
- potential to extend subject to planning
- Easy Access to A13/M25 Road Links
- Lounge- 12'6 x 15
- Kitchen/Diner 9 x 12'8
- Attractive Large rear garden with parking
- Master Bedroom 11'5 x 12'6
- Bedroom 2 13'2 x 9
- Bedroom 3 9'6 x 9'7