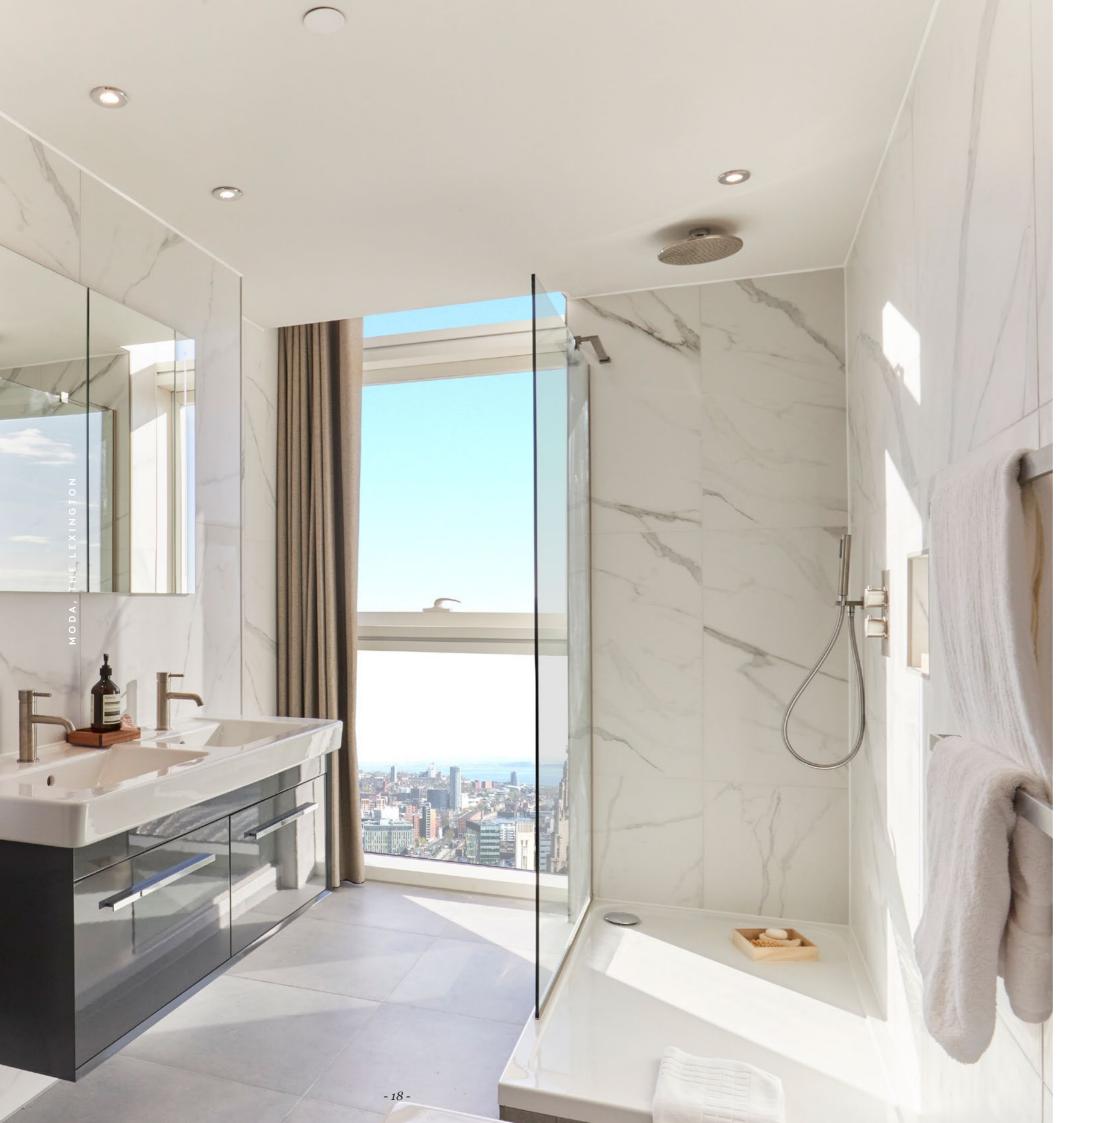

#### // BATHROOMS

Luxury rainfall showers, with calacatta porcelain tiles, brushed nickel brassware and underfloor heating throughout. Master en-suites include his and hers sinks, shower and bath.