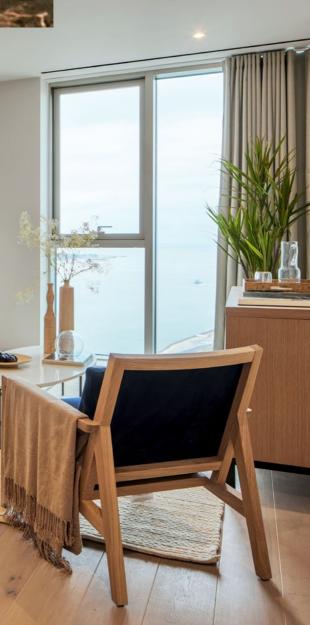

#### // TAKE IT ALL IN

At 34 storeys, your penthouse has the most stunning views across the iconic Three Graces and River Mersey.

TOP

HE PENTHOUSE COLLECTION

#### // LIVING

Open plan, light and spacious with floor to ceiling windows and epic views. Space to relax with ambient, recessed ceiling lighting and Samsung 4k ultra HD smart TV included. Dining area to entertain. Engineered oak, timber flooring throughout.