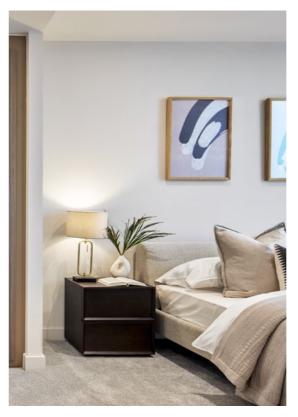

#### // BEDROOMS

Bespoke carpet finishes, and built-in floor to ceiling wardrobes with mirrors and internal shelves with full length hanging rails. Walk-in wardrobes feature in the master bedroom.