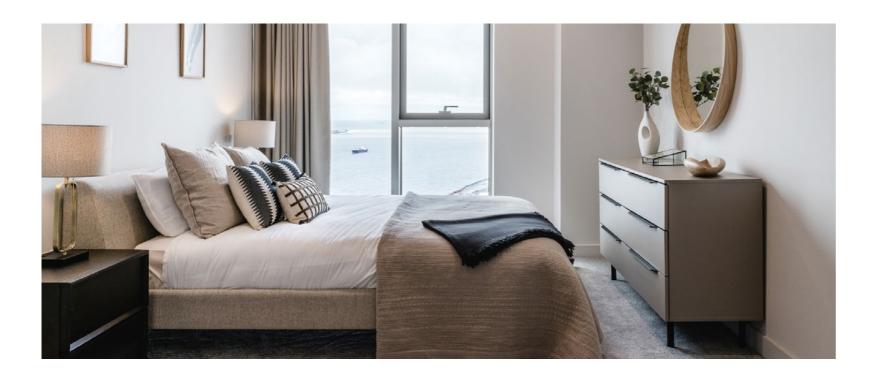

#### // BEDROOMS

Bespoke carpet finishes, and built-in floor to ceiling wardrobes with mirrors and internal shelves with full length hanging rails. Walk-in wardrobes feature in the master bedroom.

#### // BATHROOMS

Luxury rainfall showers, with calacatta porcelain tiles, brushed nickel brassware and underfloor heating throughout. Master en-suites include his and hers sinks, shower and bath.