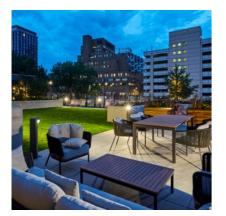

#### // YOUR AMENITIES

- Private dining room
- Co working and meeting space
- Media room
- Private rooftop gym with indoor and outdoor workout space
- Panoramic roof terrace with dining space and BBQ's
- Sky lounge

### LOOKING AFTER YOUR WELLBEING

The Lexington offers a whole host of amenities and benefits to help you be more you, including hero-our market-leading health and wellbeing partner.

- Studio space
- Nutritional advice and recipes