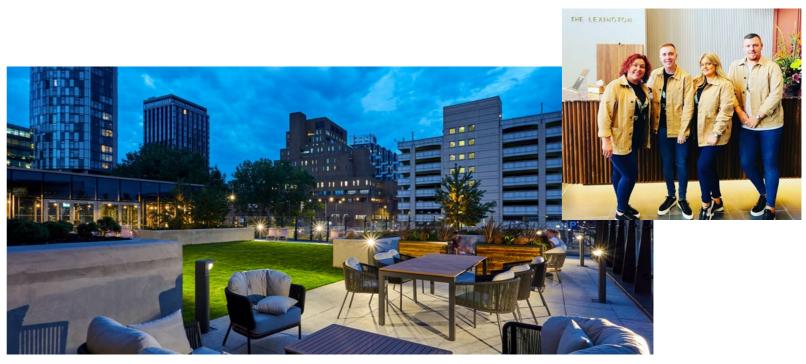

#### // YOUR AMENITIES

- Private dining room
- Co working and meeting space
- Media room
- Private rooftop gym with indoor and outdoor workout space
- Panoramic roof terrace with dining space and BBQ's
- Sky lounge