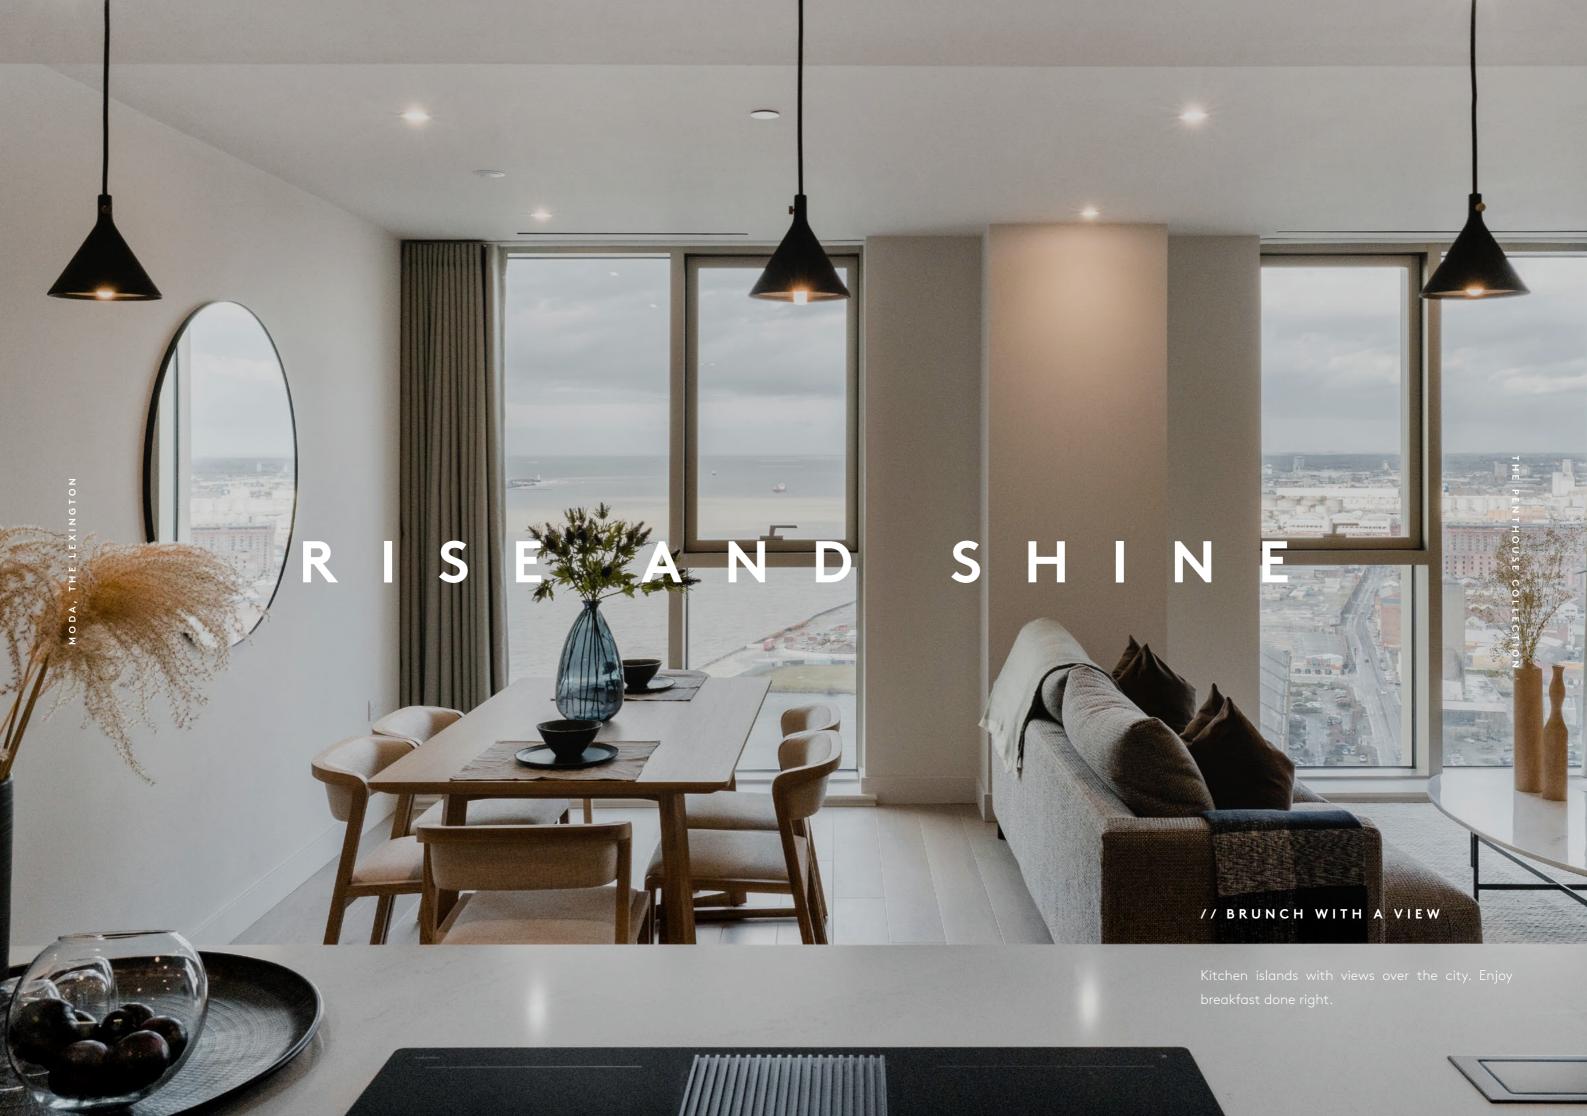

#### // LIVING

Open plan, light and spacious with floor to ceiling windows and epic views. Space to relax with ambient, recessed ceiling lighting and Samsung 4k ultra HD smart TV included. Dining area to entertain. Engineered oak, timber flooring throughout.

#### // KITCHEN

Bespoke handle-less kitchens in midnight blue, with Calacatta Gold worktops throughout. Central island with pop up USB charging ports, breakfast bar and touch control ceramic induction hob. Integrated Samsung appliances including dual cook flex oven, combi microwaveoven, fridge freezer and dishwasher, plus washer/dryer. Family smart hub fridge available in selected penthouses. Quooker boiling water tap and wine fridge.