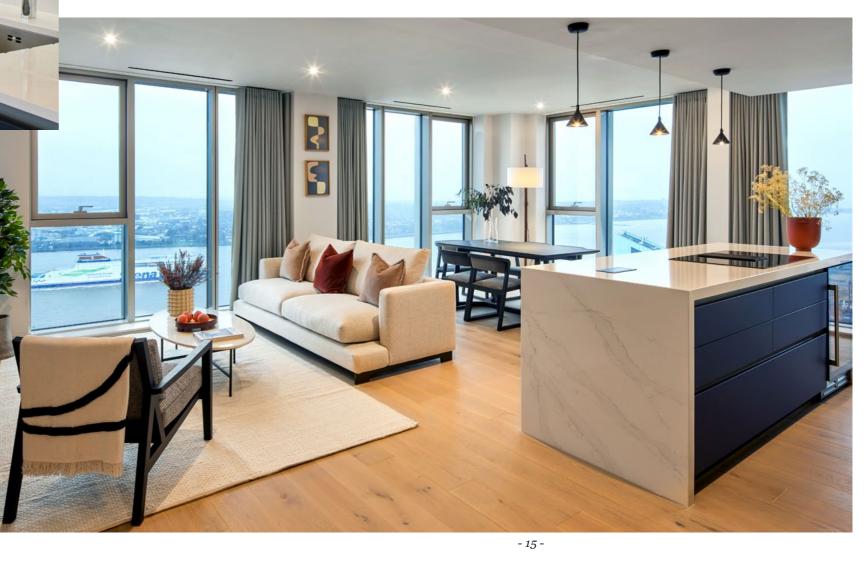

#### // LIVING

Open plan, light and spacious with floor to ceiling windows and epic views. Space to relax with ambient, recessed ceiling lighting and Samsung 4k ultra HD smart TV included. Dining area to entertain. Engineered oak, timber flooring throughout.