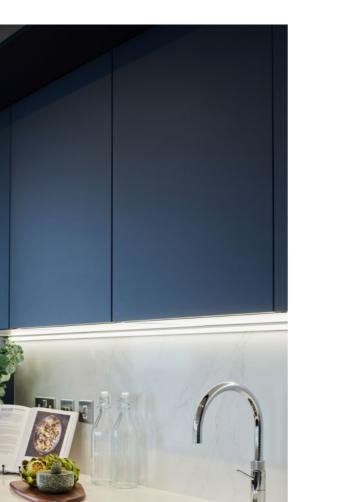

#### // KITCHEN

Bespoke handle-less kitchens in midnight blue, with Calacatta Gold worktops throughout. Central island with pop up USB charging ports, breakfast bar and touch control ceramic induction hob. Integrated Samsung appliances including dual cook flex oven, combi microwaveoven, fridge freezer and dishwasher, plus washer/dryer. Family smart hub fridge available in selected penthouses. Quooker boiling water tap and wine fridge.