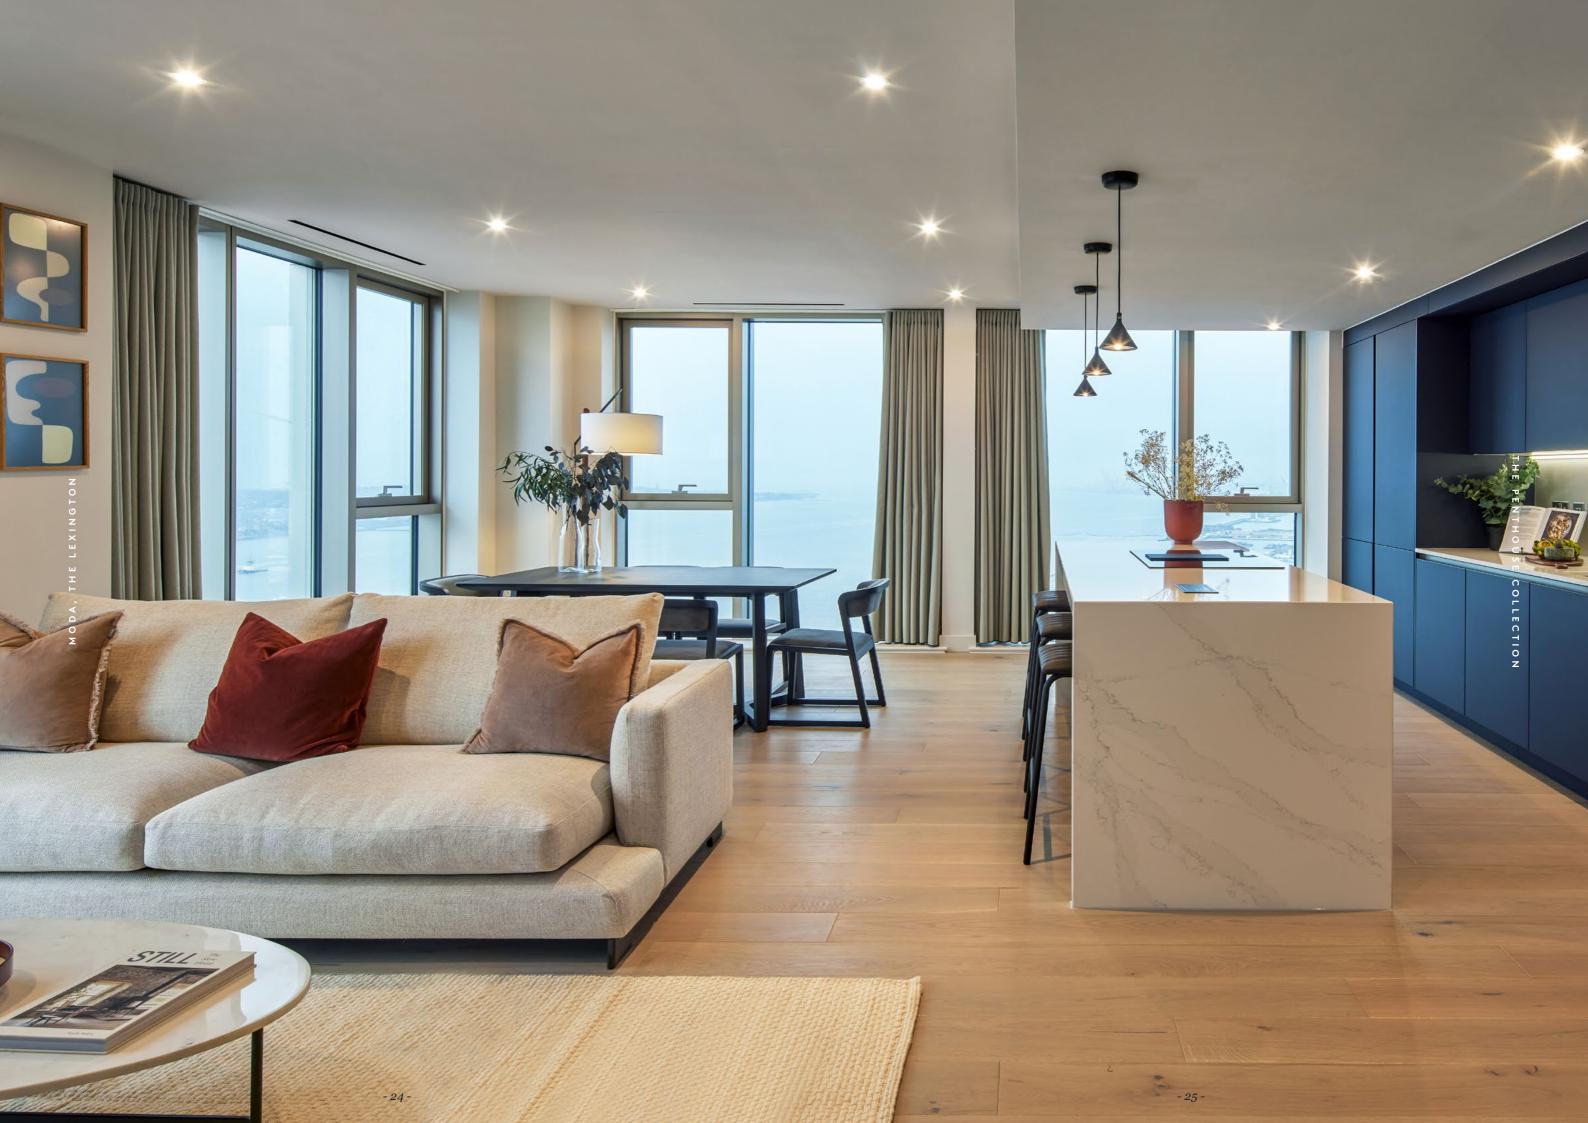

#### // TAKE IT ALL IN

At 34 storeys, your penthouse has the most stunning views across the iconic Three Graces and River Mersey.

TOP

HE PENTHOUSE COLLECTION

#### // LIVING

Open plan, light and spacious with floor to ceiling windows and epic views. Space to relax with ambient, recessed ceiling lighting and Samsung 4k ultra HD smart TV included. Dining area to entertain. Engineered oak, timber flooring throughout.

#### // KITCHEN

Bespoke handle-less kitchens in midnight blue, with Calacatta Gold worktops throughout. Central island with pop up USB charging ports, breakfast bar and touch control ceramic induction hob. Integrated Samsung appliances including dual cook flex oven, combi microwaveoven, fridge freezer and dishwasher, plus washer/dryer. Family smart hub fridge available in selected penthouses. Quooker boiling water tap and wine fridge.