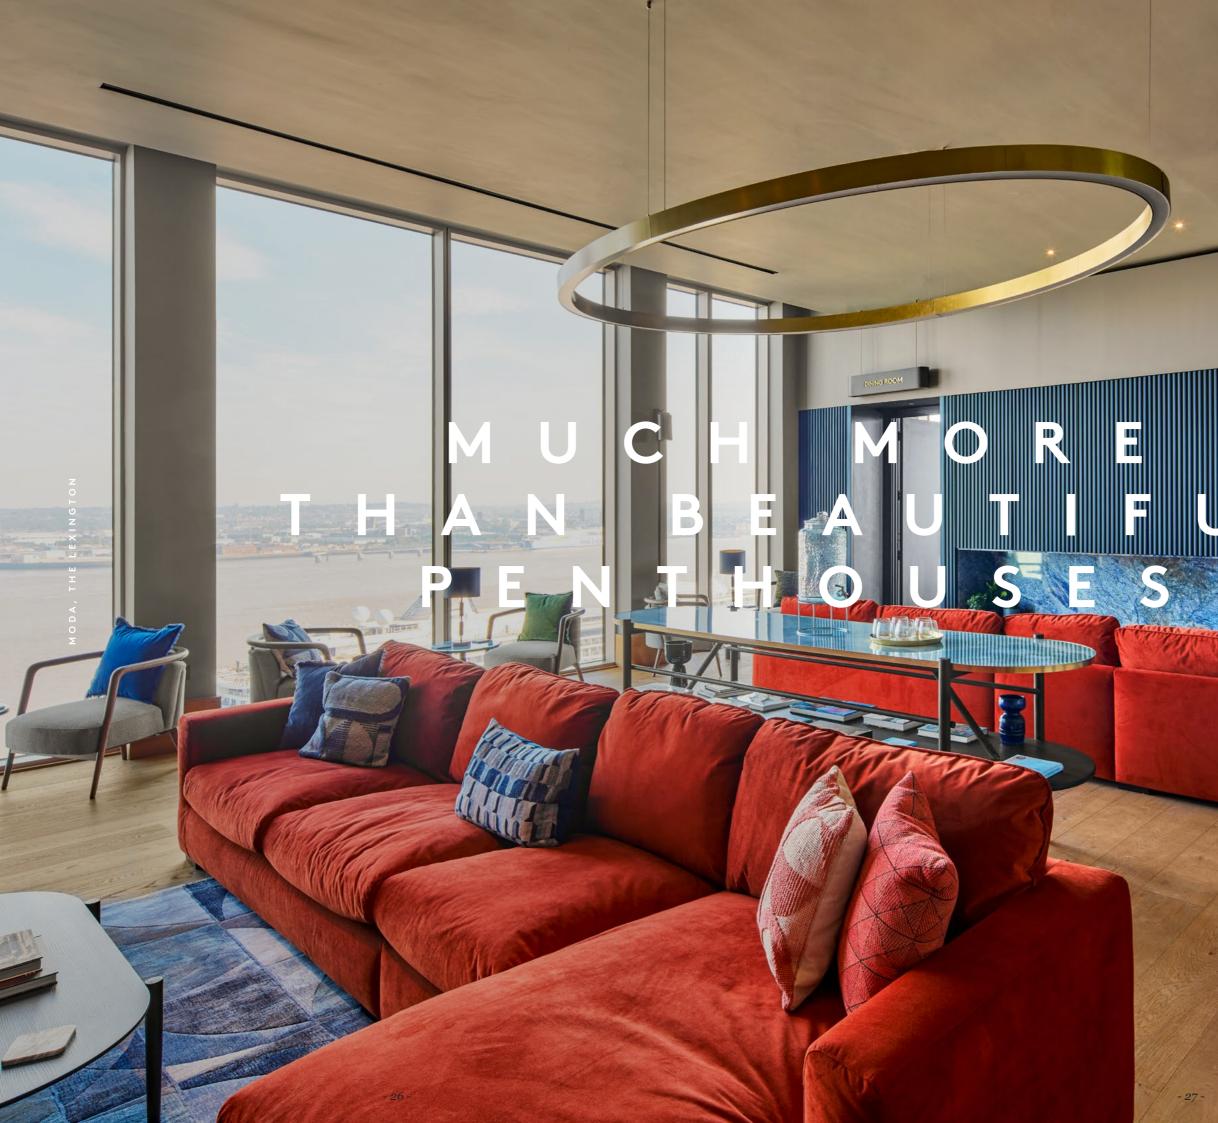

## The PENTHOUSE COLLECTION THE LEXINGTON

Experience lifestyle curated. Penthouse apartments with spectacular views over Liverpool.

Create the perfect rental experience to suit you, whether it's a personal shopper to your door or a private chef to host in your own dining space. We'll take care of everything from apartment cleaning and laundry to your utilities and Sky package.

#### // TAKE IT ALL IN

At 34 storeys, your penthouse has the most stunning views across the iconic Three Graces and River Mersey.

TOP

HE PENTHOUSE COLLECTION

#### // LIVING

Open plan, light and spacious with floor to ceiling windows and epic views. Space to relax with ambient, recessed ceiling lighting and Samsung 4k ultra HD smart TV included. Dining area to entertain. Engineered oak, timber flooring throughout.