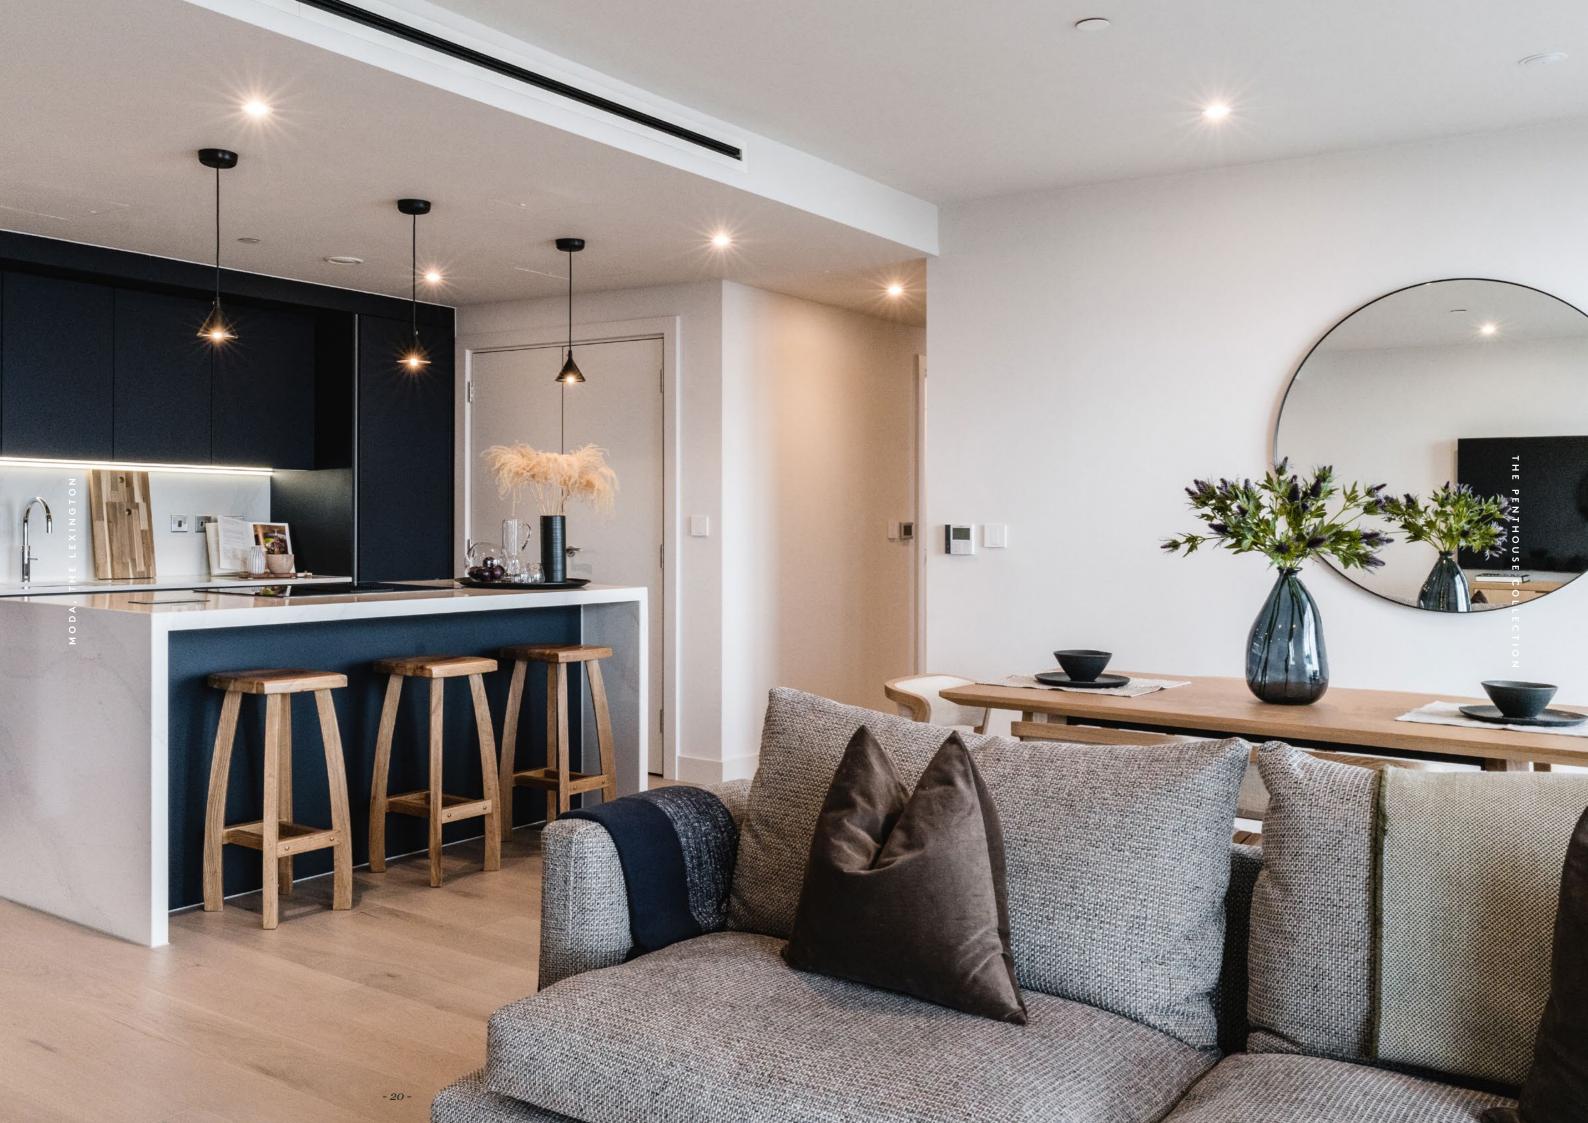

#### // LIVING

Open plan, light and spacious with floor to ceiling windows and epic views. Space to relax with ambient, recessed ceiling lighting and Samsung 4k ultra HD smart TV included. Dining area to entertain. Engineered oak, timber flooring throughout.