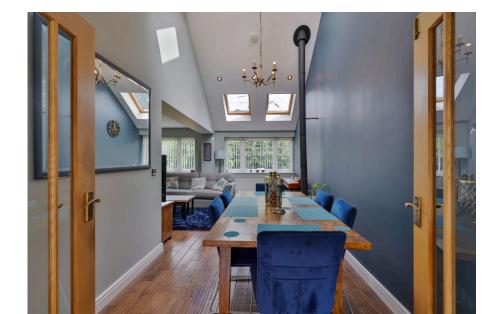

ROB LETTS exp us

RL0918 - Welcome to Meam Close in Osbaldwick, this superb family size town house was once the show home for this popular estate and benefits a bright and airy living room with part vaulted ceiling and is fitted with a log burning stove. Set over three floors, the accommodation briefly comprises; entrance hallway with built in cupboard and ground floor w.c., large living area with vaulted ceiling and log burning stove. Part glazed double doors open on to the extended kitchen which is located to the rear and stretches across the full width of this family home. Bi-fold doors open on to the decked area of the garden. Solid wood floors adds a stylish yet practical feel to the ground floor accommodation To the first floor there is a master bedroom with access to the Jack & Jill shower room which is shared with bedroom four. To the second floor, there are two further DOUBLE bedrooms, one with en-suite shower room and the family bathroom. Externally to the front the driveway provides off street parking for two vehicles. To the rear, the well presented south west facing garden is low maintenance and has an artificial lawn and raised decked area with raised, planted borders. The garden is enclosed with fence boundaries and has rear gated access.