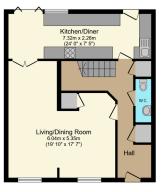

Ground Floor Floor area 58.9 m<sup>2</sup> (634 sq.ft.)

TOTAL: 128.3 m<sup>2</sup> (1,381 sq.ft.)

First Floor Floor area 34.7 m<sup>2</sup> (374 sq.ft.)

Second Floor Floor area 34.7 m<sup>2</sup> (374 sq.ft.)