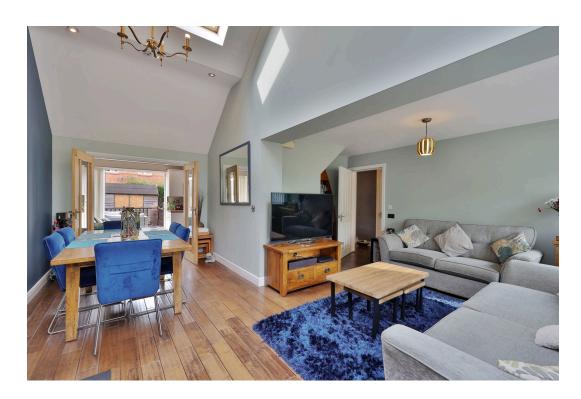

ROB LETTS exp us

RL0918 - Welcome to Meam Close in Osbaldwick, this superb family size town house was once the show home for this popular estate and benefits a bright and airy living room with part vaulted ceiling and is fitted with a log burning stove. Set over three floors, the accommodation briefly comprises; entrance hallway with built in cupboard and ground floor w.c., large living area with vaulted ceiling and log burning stove. Part glazed double doors open on to the extended kitchen which is located to the rear and stretches across the full width of this family home. Bi-fold doors open on to the decked area of the garden. Solid wood floors adds a stylish yet practical feel to the ground floor accommodation To the first floor there is a master bedroom with access to the Jack & Jill shower room which is shared with bedroom four. To the second floor, there are two further DOUBLE bedrooms, one with en-suite shower room and the family bathroom. Externally to the front the driveway provides off street parking for two vehicles. To the rear, the well presented south west facing garden is low maintenance and has an artificial lawn and raised decked area with raised, planted borders. The garden is enclosed with fence boundaries and has rear gated access.