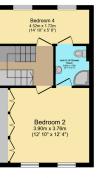

Ground Floor Floor area 58.9 m<sup>2</sup> (634 sq.ft.)

TOTAL: 128.3 m<sup>2</sup> (1,381 sq.ft.)

First Floor Floor area 34.7 m<sup>2</sup> (374 sq.ft.)

Second Floor Floor area 34.7 m<sup>2</sup> (374 sq.ft.)