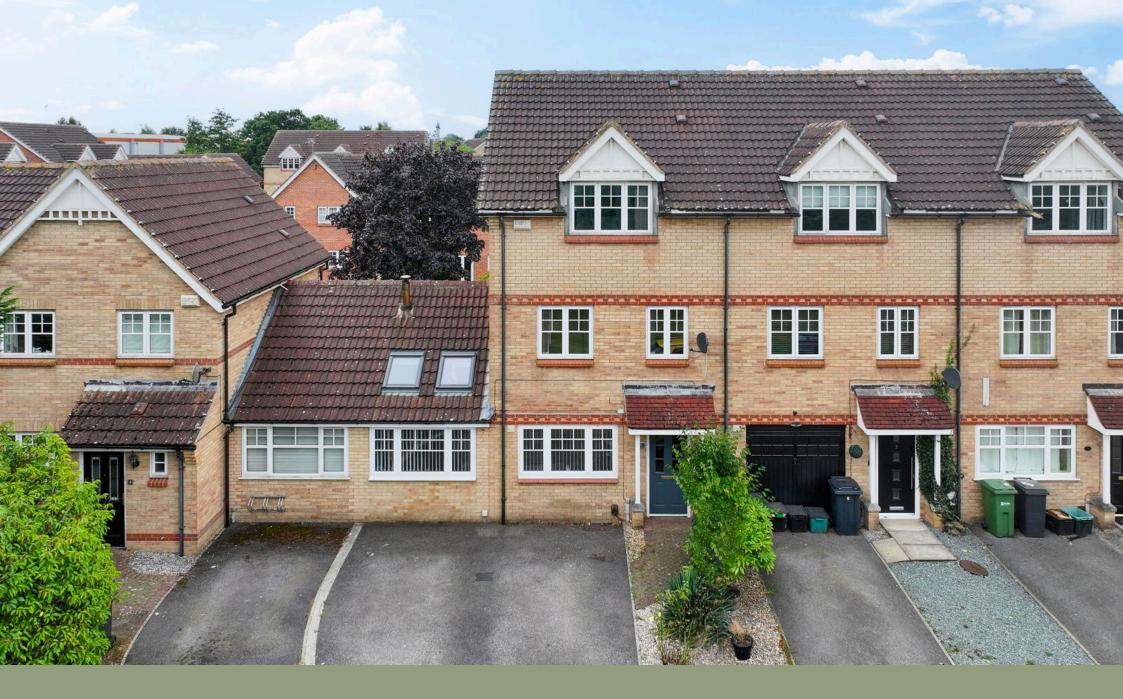

ROB LETTS exp us

RL0918 - Welcome to Meam Close in Osbaldwick, this superb family size town house was once the show home for this popular estate and benefits a bright and airy living room with part vaulted ceiling and is fitted with a log burning stove. Set over three floors, the accommodation briefly comprises; entrance hallway with built in cupboard and ground floor w.c., large living area with vaulted ceiling and log burning stove. Part glazed double doors open on to the extended kitchen which is located to the rear and stretches across the full width of this family home. Bi-fold doors open on to the decked area of the garden. Solid wood floors adds a stylish yet practical feel to the ground floor accommodation To the first floor there is a master bedroom with access to the Jack & Jill shower room which is shared with bedroom four. To the second floor, there are two further DOUBLE bedrooms, one with en-suite shower room and the family bathroom. Externally to the front the driveway provides off street parking for two vehicles. To the rear, the well presented south west facing garden is low maintenance and has an artificial lawn and raised decked area with raised, planted borders. The garden is enclosed with fence boundaries and has rear gated access.

- Quote RL0918 to enquire or book a viewing on this property
  • FOUR Bedrooms
- Extended Modern Kitchen
- · Town House Set Over Three **Floors**
- Superb Living Room With Vaulted Ceiling & Log Burning
- · Master Bedroom & Jack & Jill **Shower Room**
- Two Double Bedrooms to 2nd Floor - One with En-suite
- Off Street Parking
- · Lovely South West Facing Rear Garden
- · Ready To Move In To