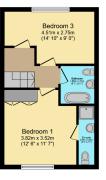

Ground Floor Floor area 58.9 m<sup>2</sup> (634 sq.ft.)

TOTAL: 128.3 m<sup>2</sup> (1,381 sq.ft.)

First Floor Floor area 34.7 m<sup>2</sup> (374 sq.ft.)

Second Floor Floor area 34.7 m<sup>2</sup> (374 sq.ft.)