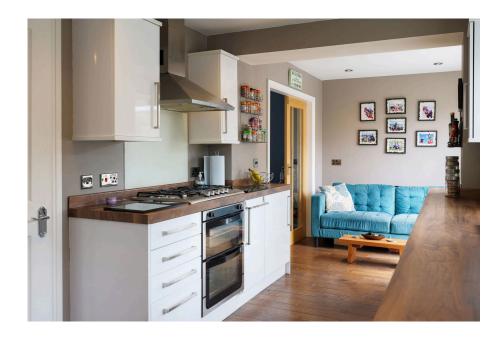

ROB LETTS exp us

RL0918 - Welcome to Meam Close in Osbaldwick, this superb family size town house was once the show home for this popular estate and benefits a bright and airy living room with part vaulted ceiling and is fitted with a log burning stove. Set over three floors, the accommodation briefly comprises; entrance hallway with built in cupboard and ground floor w.c., large living area with vaulted ceiling and log burning stove. Part glazed double doors open on to the extended kitchen which is located to the rear and stretches across the full width of this family home. Bi-fold doors open on to the decked area of the garden. Solid wood floors adds a stylish yet practical feel to the ground floor accommodation To the first floor there is a master bedroom with access to the Jack & Jill shower room which is shared with bedroom four. To the second floor, there are two further DOUBLE bedrooms, one with en-suite shower room and the family bathroom. Externally to the front the driveway provides off street parking for two vehicles. To the rear, the well presented south west facing garden is low maintenance and has an artificial lawn and raised decked area with raised, planted borders. The garden is enclosed with fence boundaries and has rear gated access.

- Quote RL0918 to enquire or book a viewing on this property
  • FOUR Bedrooms
- Extended Modern Kitchen
- · Town House Set Over Three **Floors**
- Superb Living Room With Vaulted Ceiling & Log Burning
- · Master Bedroom & Jack & Jill **Shower Room**
- Two Double Bedrooms to 2nd Floor - One with En-suite
- Off Street Parking
- · Lovely South West Facing Rear Garden
- · Ready To Move In To