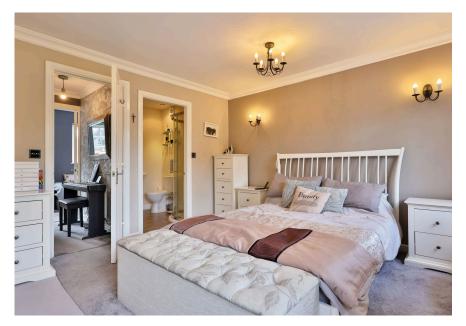

ROB LETTS exp us

RL0918 - Welcome to Meam Close in Osbaldwick, this superb family size town house was once the show home for this popular estate and benefits a bright and airy living room with part vaulted ceiling and is fitted with a log burning stove. Set over three floors, the accommodation briefly comprises; entrance hallway with built in cupboard and ground floor w.c., large living area with vaulted ceiling and log burning stove. Part glazed double doors open on to the extended kitchen which is located to the rear and stretches across the full width of this family home. Bi-fold doors open on to the decked area of the garden. Solid wood floors adds a stylish yet practical feel to the ground floor accommodation To the first floor there is a master bedroom with access to the Jack & Jill shower room which is shared with bedroom four. To the second floor, there are two further DOUBLE bedrooms, one with en-suite shower room and the family bathroom. Externally to the front the driveway provides off street parking for two vehicles. To the rear, the well presented south west facing garden is low maintenance and has an artificial lawn and raised decked area with raised, planted borders. The garden is enclosed with fence boundaries and has rear gated access.