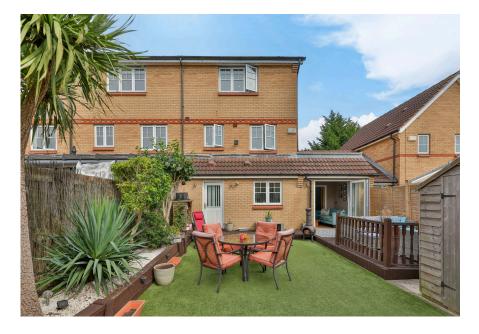

ROB LETTS exp us

RL0918 - Welcome to Meam Close in Osbaldwick, this superb family size town house was once the show home for this popular estate and benefits a bright and airy living room with part vaulted ceiling and is fitted with a log burning stove. Set over three floors, the accommodation briefly comprises; entrance hallway with built in cupboard and ground floor w.c., large living area with vaulted ceiling and log burning stove. Part glazed double doors open on to the extended kitchen which is located to the rear and stretches across the full width of this family home. Bi-fold doors open on to the decked area of the garden. Solid wood floors adds a stylish yet practical feel to the ground floor accommodation To the first floor there is a master bedroom with access to the Jack & Jill shower room which is shared with bedroom four. To the second floor, there are two further DOUBLE bedrooms, one with en-suite shower room and the family bathroom. Externally to the front the driveway provides off street parking for two vehicles. To the rear, the well presented south west facing garden is low maintenance and has an artificial lawn and raised decked area with raised, planted borders. The garden is enclosed with fence boundaries and has rear gated access.

- Quote RL0918 to enquire or book a viewing on this property
  • FOUR Bedrooms
- Extended Modern Kitchen
- · Town House Set Over Three **Floors**
- Superb Living Room With Vaulted Ceiling & Log Burning
- · Master Bedroom & Jack & Jill **Shower Room**
- Two Double Bedrooms to 2nd Floor - One with En-suite
- Off Street Parking
- · Lovely South West Facing Rear Garden
- · Ready To Move In To