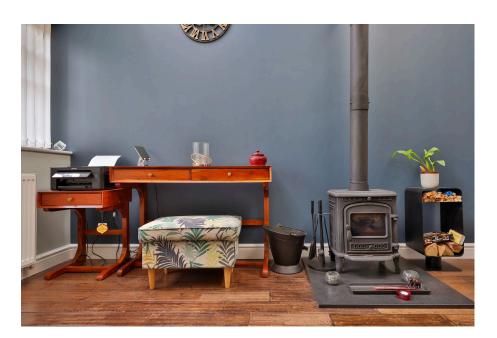

ROB LETTS exp us

RL0918 - Welcome to Meam Close in Osbaldwick, this superb family size town house was once the show home for this popular estate and benefits a bright and airy living room with part vaulted ceiling and is fitted with a log burning stove. Set over three floors, the accommodation briefly comprises; entrance hallway with built in cupboard and ground floor w.c., large living area with vaulted ceiling and log burning stove. Part glazed double doors open on to the extended kitchen which is located to the rear and stretches across the full width of this family home. Bi-fold doors open on to the decked area of the garden. Solid wood floors adds a stylish yet practical feel to the ground floor accommodation To the first floor there is a master bedroom with access to the Jack & Jill shower room which is shared with bedroom four. To the second floor, there are two further DOUBLE bedrooms, one with en-suite shower room and the family bathroom. Externally to the front the driveway provides off street parking for two vehicles. To the rear, the well presented south west facing garden is low maintenance and has an artificial lawn and raised decked area with raised, planted borders. The garden is enclosed with fence boundaries and has rear gated access.