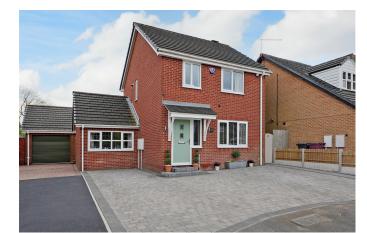

## Old School Lane, Calow

Offers In Region Of £290,000

- · Three bedroom detached
- Walking distance to Chesterfield Royal Hospital
- · Cul de sac location
- · Useful utility
- · Ideal Family home

- · Beautifully presented throughout
- Spacious driveway with parking for multiple vehicles
- Conservatory
- Craft/Play room
- Property Ref RB0377

## 31 OLD SCHOOL LANE

APPROXIMATE GROSS INTERNAL AREA = 101.2 SQ M / 1089 SQ FT

measurements are approximate, not to scale

Ideal for both growing families and couples, this impeccably presented three-bedroom detached residence is nestled in the popular village of Calow, Conveniently positioned within strolling distance of Chesterfield Royal Hospital and just minutes away from Junction 29 of the M1, its location offers both accessibility and tranquility. Property Ref RB0377.