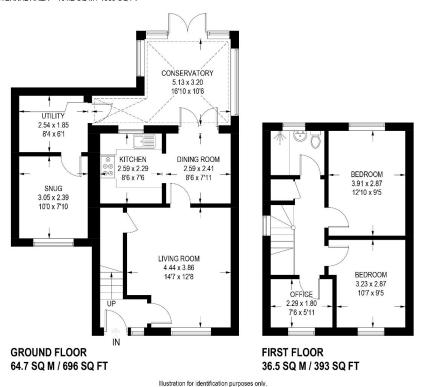

## 31 OLD SCHOOL LANE

APPROXIMATE GROSS INTERNAL AREA = 101.2 SQ M / 1089 SQ FT

measurements are approximate, not to scale

Ideal for both growing families and couples, this impeccably presented three-bedroom detached residence is nestled in the popular village of Calow, Conveniently positioned within strolling distance of Chesterfield Royal Hospital and just minutes away from Junction 29 of the M1, its location offers both accessibility and tranquility. Property Ref RB0377.