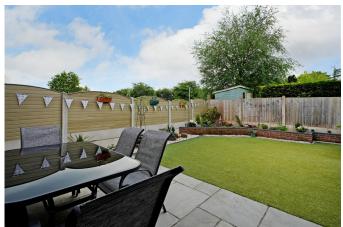

## Old School Lane, Calow

Offers In Region Of £290,000

- · Three bedroom detached
- Walking distance to Chesterfield Royal Hospital
- · Cul de sac location
- · Useful utility
- · Ideal Family home

- · Beautifully presented throughout
- Spacious driveway with parking for multiple vehicles
- Conservatory
- Craft/Play room
- Property Ref RB0377

## 31 OLD SCHOOL LANE

APPROXIMATE GROSS INTERNAL AREA = 101.2 SQ M / 1089 SQ FT

measurements are approximate, not to scale

Ideal for both growing families and couples, this impeccably presented three-bedroom detached residence is nestled in the popular village of Calow, Conveniently positioned within strolling distance of Chesterfield Royal Hospital and just minutes away from Junction 29 of the M1, its location offers both accessibility and tranquility. Property Ref RB0377.