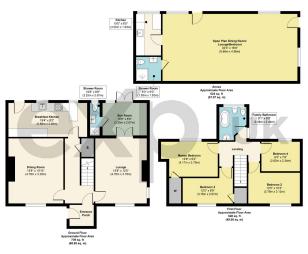

## The Island, Horbury Bridge

Approx. Gross Internal Floor Area 1891 sq. ft / 175.67 sq. m

Hustration for identification purposes by Financia are approximate, not to scale.