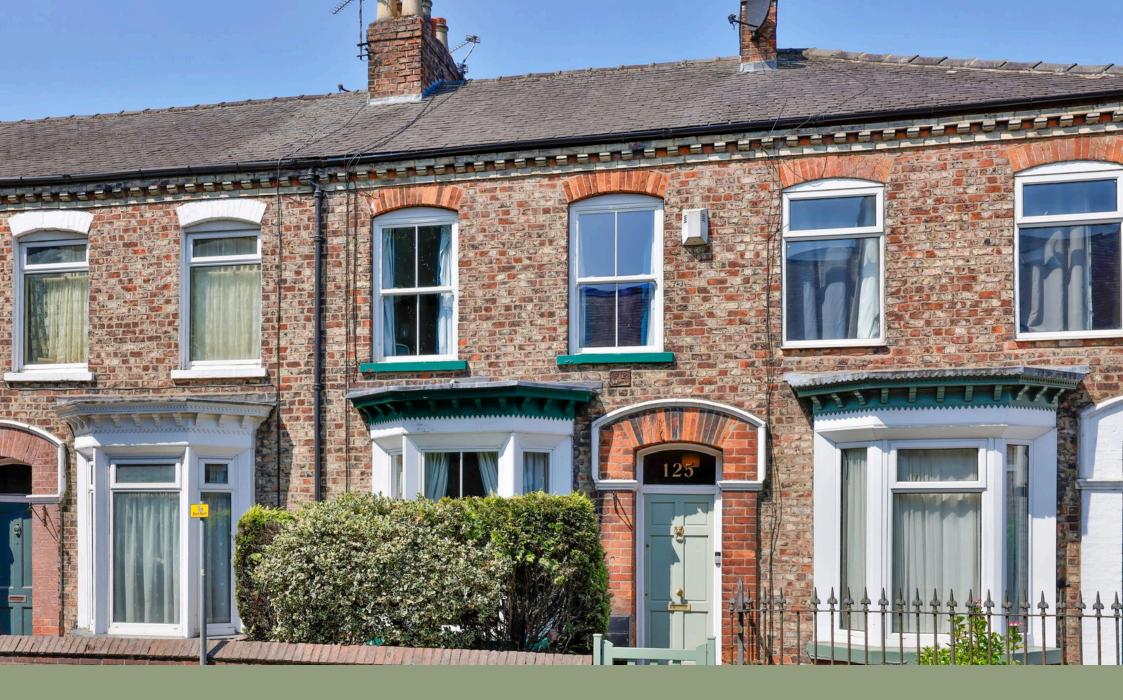

## Haxby Road, York Guide Price £375,000

RL0918 - Located just minutes from York city centre, Nestlé, and York Hospital, Holly House is a beautifully presented period terrace offering more space than most homes of its type, with an impressive 1,050 square feet of well-balanced accommodation. Set behind a charming gated front forecourt, enclosed by a low brick wall and mature hedging, the property combines kerb appeal with everyday practicality.

Inside, the home is immaculately presented throughout, starting with a generous entrance hallway that gives access to both reception rooms and the staircase to the first floor. The front lounge is bright and welcoming, featuring exposed timber flooring, stylish fireplace and large bay with replacement sliding sash windows, in keeping with the home's period style. The separate dining room offers a great space for entertaining, with tiled flooring, an original fireplace, and a useful under-stairs storage cupboard.