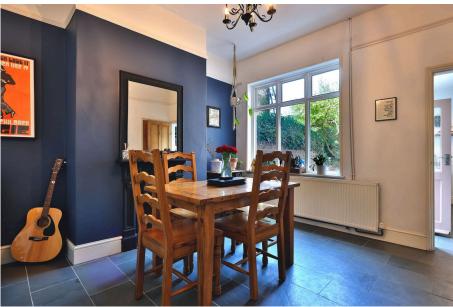

Inside, the home is immaculately presented throughout, starting with a generous entrance hallway that gives access to both reception rooms and the staircase to the first floor. The front lounge is bright and welcoming, featuring exposed timber flooring, stylish fireplace and large bay with replacement sliding sash windows, in keeping with the home's period style. The separate dining room offers a great space for entertaining, with tiled flooring, an original fireplace, and a useful under-stairs storage cupboard.