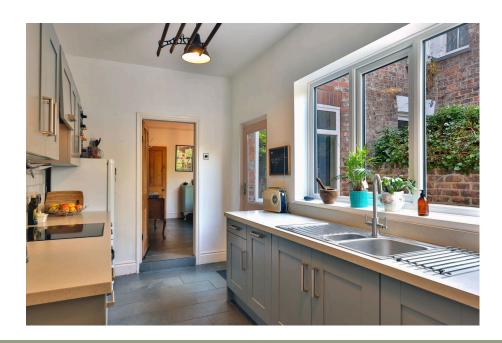

To the rear, the kitchen is fitted with a range of modern wall and base units, along with integrated appliances including an oven, hob, extractor and dishwasher. A separate utility room provides further convenience, along with a ground floor W.C. — a rare feature in homes of this era.