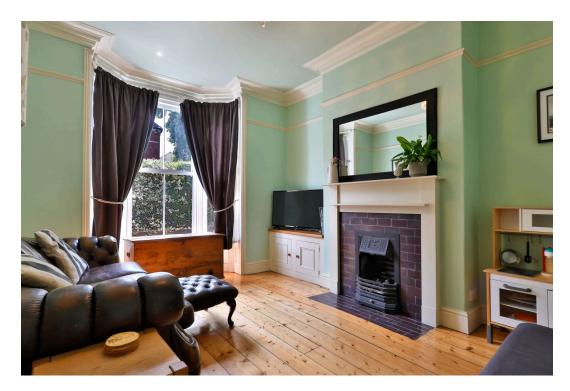

Inside, the home is immaculately presented throughout, starting with a generous entrance hallway that gives access to both reception rooms and the staircase to the first floor. The front lounge is bright and welcoming, featuring exposed timber flooring, stylish fireplace and large bay with replacement sliding sash windows, in keeping with the home's period style. The separate dining room offers a great space for entertaining, with tiled flooring, an original fireplace, and a useful under-stairs storage cupboard.