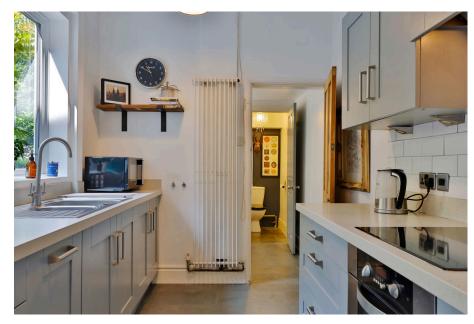

To the rear, the kitchen is fitted with a range of modern wall and base units, along with integrated appliances including an oven, hob, extractor and dishwasher. A separate utility room provides further convenience, along with a ground floor W.C. — a rare feature in homes of this era.

- Two spacious double bedrooms
- Hospital & the city centre
- · Two reception rooms ideal for entertaining
- Quality fitted kitchen with integrated appliances
- Quote RL0918 when calling to book your viewing