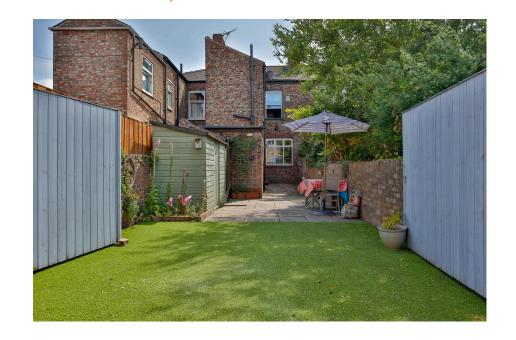

- · Period terrace with over 1,050 sq. ft.
- Immaculately presented and Prime location close to York full of period charm
- Stylish lounge with exposed timber floor & bay window
- · Stunning first floor four-piece · bathroom
- Gated off-street parking at the rear