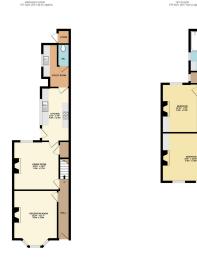

## Haxby Road, York Guide Price £375,000

RL0918 - Located just minutes from York city centre, Nestlé, and York Hospital, Holly House is a beautifully presented period terrace offering more space than most homes of its type, with an impressive 1,050 square feet of well-balanced accommodation. Set behind a charming gated front forecourt, enclosed by a low brick wall and mature hedging, the property combines kerb appeal with everyday practicality.