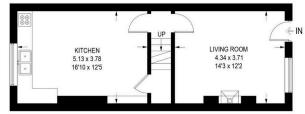

SECOND FLOOR 30.0 SQ M / 323 SQ FT

LOWER GROUND FLOOR 25.8 SQ M / 278 SQ FT

FIRST FLOOR 39.6 SQ M / 426 SQ FT

GROUND FLOOR 39.7 SQ M / 427 SQ FT

Illustration is for identification purposes only, measurements are approximate, not to scale