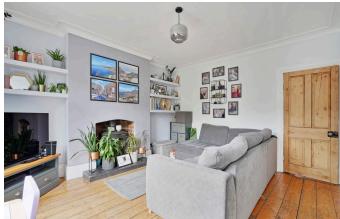

- · Bright and Cosy Living Room
- Stunning Family Bathroom with dual sinks and roll-top bath.
- · Charming Courtyard-Style Garden
- Great Transport Links
- Property Reference: RB0377

APPROXIMATE GROSS INTERNAL AREA = 135.1 SQ M / 1454 SQ FT