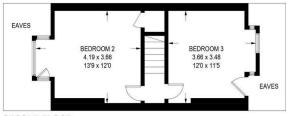

SECOND FLOOR 30.0 SQ M / 323 SQ FT

LOWER GROUND FLOOR 25.8 SQ M / 278 SQ FT

FIRST FLOOR 39.6 SQ M / 426 SQ FT

GROUND FLOOR 39.7 SQ M / 427 SQ FT

Illustration is for identification purposes only, measurements are approximate, not to scale