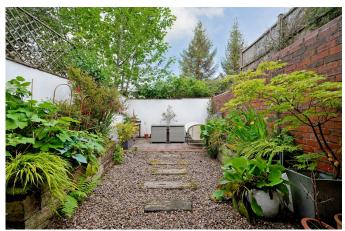

- · Bright and Cosy Living Room
- Stunning Family Bathroom with dual sinks and roll-top bath.
- · Charming Courtyard-Style Garden
- Great Transport Links
- Property Reference: RB0377

APPROXIMATE GROSS INTERNAL AREA = 135.1 SQ M / 1454 SQ FT