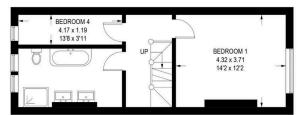

SECOND FLOOR 30.0 SQ M / 323 SQ FT

LOWER GROUND FLOOR 25.8 SQ M / 278 SQ FT

FIRST FLOOR 39.6 SQ M / 426 SQ FT

GROUND FLOOR 39.7 SQ M / 427 SQ FT

Illustration is for identification purposes only, measurements are approximate, not to scale