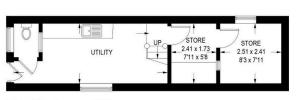

## Woodseats House Road, Sheffield

Offers In Region Of £300,000

- Four Bedroom Terraced Home
- · Modern Kitchen-Diner
- Lower Ground Floor with Utility Area, Downstairs W.C., and Extra Storage Space.
- · Excellent Local Amenities
- Must See Property

SECOND FLOOR 30.0 SQ M / 323 SQ FT

LOWER GROUND FLOOR 25.8 SQ M / 278 SQ FT

FIRST FLOOR 39.6 SQ M / 426 SQ FT

GROUND FLOOR 39.7 SQ M / 427 SQ FT

Illustration is for identification purposes only, measurements are approximate, not to scale