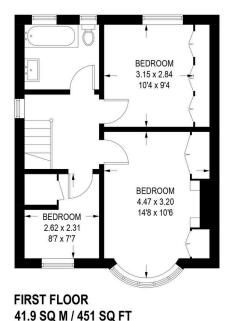

- · Bright entrance hallway with stylish oak and glass balustrade
- · Spacious open-plan dining kitchen with island
- · Modern family bathroom
- · Excellent transport links
- Property ref RB0377.

APPROXIMATE GROSS INTERNAL AREA = 84.2 SQ M / 906 SQ FT (EXCLUDING OUTBUILDING)