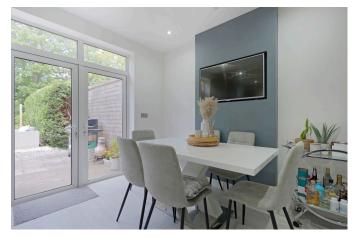

- · Bright entrance hallway with stylish oak and glass balustrade
- · Spacious open-plan dining kitchen with island
- · Modern family bathroom
- · Excellent transport links
- Property ref RB0377.

APPROXIMATE GROSS INTERNAL AREA = 84.2 SQ M / 906 SQ FT (EXCLUDING OUTBUILDING)