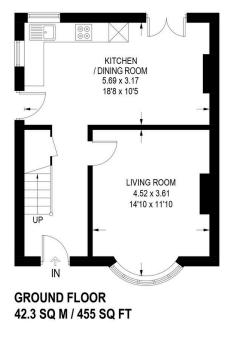

- · Bright entrance hallway with stylish oak and glass balustrade
- · Spacious open-plan dining kitchen with island
- · Modern family bathroom
- · Excellent transport links
- Property ref RB0377.

APPROXIMATE GROSS INTERNAL AREA = 84.2 SQ M / 906 SQ FT (EXCLUDING OUTBUILDING)