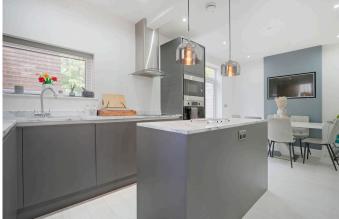

- · Bright entrance hallway with stylish oak and glass balustrade
- · Spacious open-plan dining kitchen with island
- · Modern family bathroom
- · Excellent transport links
- Property ref RB0377.

APPROXIMATE GROSS INTERNAL AREA = 84.2 SQ M / 906 SQ FT (EXCLUDING OUTBUILDING)