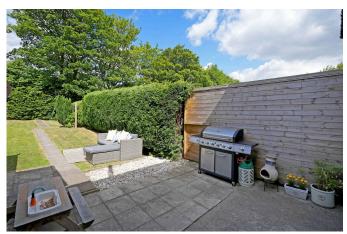

## Hollybank Crescent, Intake

Offers In Region Of £240,000

- Three-bedroom semi-detached home
- Bay-windowed lounge with modern fireplace and media wall
- French doors leading out to a fully enclosed rear garden
- · Driveway to the front
- · Fully refurbished throughout