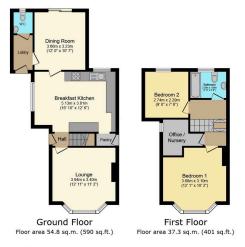

Total floor area: 92.1 sq.m. (991 sq.ft.)

- Extended 2-bedroom home with additional nursery/office room
- Stylish kitchen/diner with great storage and worktop space
- Raised patio seating area ideal for outdoor entertaining
- · Off-street parking for two vehicles
- Useful loft space with power, light, and skylight