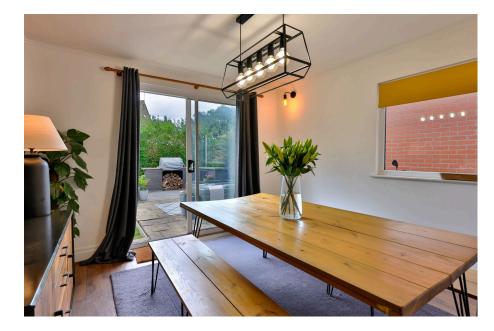

## Guide Price £300,000

RL0918 - Located in the ever-popular Burnholme area of York, this beautifully extended and well-presented home offers spacious and flexible accommodation throughout.

This charming property features two double bedrooms, a versatile third room ideal as a nursery or home office, and two inviting reception rooms, perfect for modern family living. The stylish breakfast kitchen was fitted in 2024 and is well-equipped with ample storage and solid wood work surfaces. The kitchen flows through to a bright dining room which has direct access to the rear garden via sliding patio doors. A convenient downstairs cloakroom/WC and a practical side lobby add to the home's thoughtful layout.