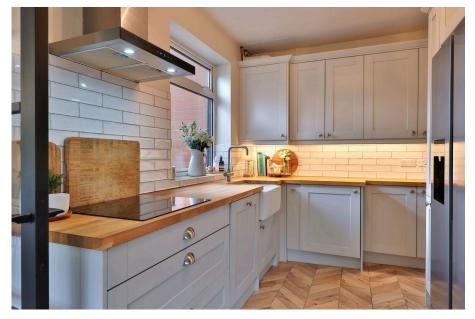

## Guide Price £300,000

RL0918 - Located in the ever-popular Burnholme area of York, this beautifully extended and well-presented home offers spacious and flexible accommodation throughout.

This charming property features two double bedrooms, a versatile third room ideal as a nursery or home office, and two inviting reception rooms, perfect for modern family living. The stylish breakfast kitchen was fitted in 2024 and is well-equipped with ample storage and solid wood work surfaces. The kitchen flows through to a bright dining room which has direct access to the rear garden via sliding patio doors. A convenient downstairs cloakroom/WC and a practical side lobby add to the home's thoughtful layout.