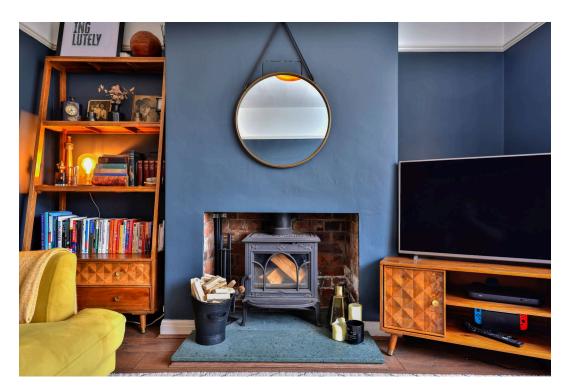

## Guide Price £300,000

RL0918 - Located in the ever-popular Burnholme area of York, this beautifully extended and well-presented home offers spacious and flexible accommodation throughout.

This charming property features two double bedrooms, a versatile third room ideal as a nursery or home office, and two inviting reception rooms, perfect for modern family living. The stylish breakfast kitchen was fitted in 2024 and is well-equipped with ample storage and solid wood work surfaces. The kitchen flows through to a bright dining room which has direct access to the rear garden via sliding patio doors. A convenient downstairs cloakroom/WC and a practical side lobby add to the home's thoughtful layout.

Upstairs, the main bedroom benefits from a bay window and plenty of natural light, while the second double bedroom overlooks the peaceful rear garden. The additional nursery or office room gives access to the decorated loft space with power and light via a pull down ladder and provides great versatility. The family bathroom is modern and well-fitted, with a full bath and overhead shower, finished with clean lines and a light, airy feel.