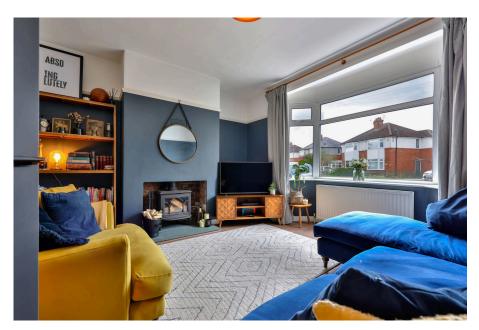

## Guide Price £300,000

RL0918 - Located in the ever-popular Burnholme area of York, this beautifully extended and well-presented home offers spacious and flexible accommodation throughout.

This charming property features two double bedrooms, a versatile third room ideal as a nursery or home office, and two inviting reception rooms, perfect for modern family living. The stylish breakfast kitchen was fitted in 2024 and is well-equipped with ample storage and solid wood work surfaces. The kitchen flows through to a bright dining room which has direct access to the rear garden via sliding patio doors. A convenient downstairs cloakroom/WC and a practical side lobby add to the home's thoughtful layout.

Upstairs, the main bedroom benefits from a bay window and plenty of natural light, while the second double bedroom overlooks the peaceful rear garden. The additional nursery or office room gives access to the decorated loft space with power and light via a pull down ladder and provides great versatility. The family bathroom is modern and well-fitted, with a full bath and overhead shower, finished with clean lines and a light, airy feel.