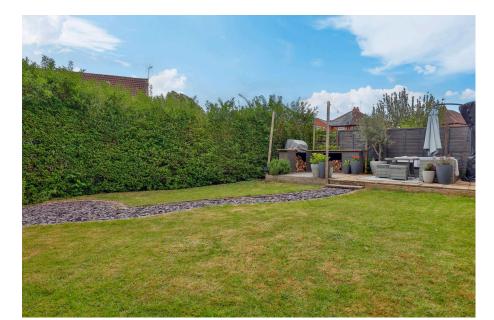

Outside, the property benefits a private driveway for two cars and a generous rear garden, complete with lawn, seating areas, a timber shed, and attractive woodland views – perfect for outdoor entertaining or relaxing in the sun.

- · Two spacious reception rooms - perfect for family living
- · Beautifully maintained private rear garden with woodland views
- Downstairs WC and practical side lobby for added convenience
- · Tastefully decorated bathroom with shower over bath
- Quote RL0918 when calling to book your viewing