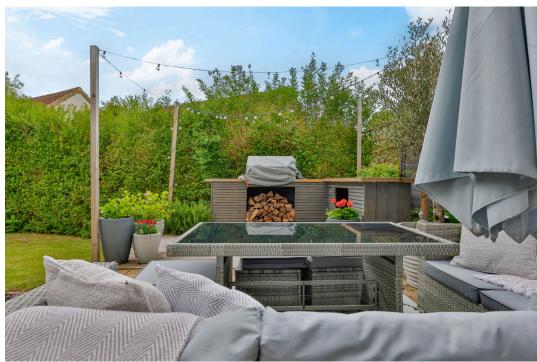

Outside, the property benefits a private driveway for two cars and a generous rear garden, complete with lawn, seating areas, a timber shed, and attractive woodland views – perfect for outdoor entertaining or relaxing in the sun.