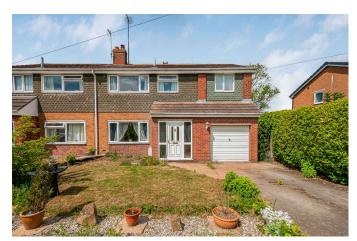

## 152 Canada Drive, Cherry Burton

Guide Price £250.000

REFERENCE BA0665 This extended four bedroom semi detached home offers well proportioned accommodation over two levels and is situated within a highly popular residential road within the village and offers scenic views across open fields to the rear. In brief, the lounge is a dual aspect room with doors giving access to the garden. The kitchen/dining room provides a great space for family dining and once again gives access to the rear garden. There is also a utility room. The first floor offers four bedrooms an en-suite and family bathroom respectively. The rear garden is enclosed with the front garden being open planned with a driveway providing parking and giving access to the garage.