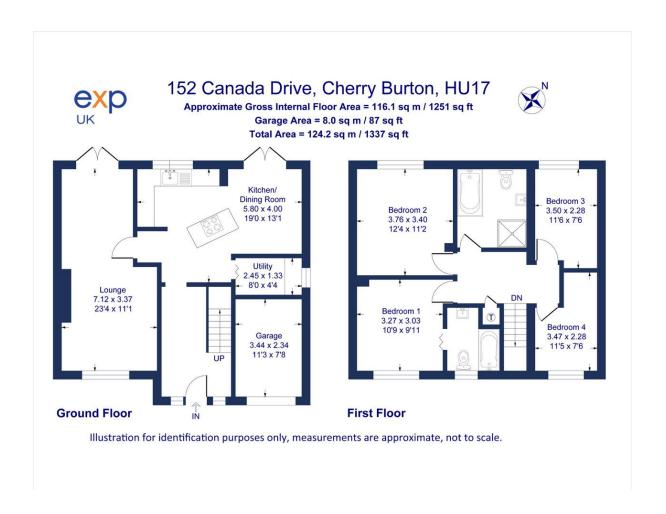

## 152 Canada Drive, Cherry Burton

Guide Price £250.000

REFERENCE BA0665 This extended four bedroom semi detached home offers well proportioned accommodation over two levels and is situated within a highly popular residential road within the village and offers scenic views across open fields to the rear. In brief, the lounge is a dual aspect room with doors giving access to the garden. The kitchen/dining room provides a great space for family dining and once again gives access to the rear garden. There is also a utility room. The first floor offers four bedrooms an en-suite and family bathroom respectively. The rear garden is enclosed with the front garden being open planned with a driveway providing parking and giving access to the garage.