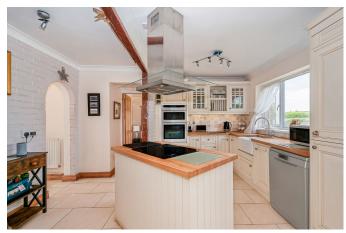

## 152 Canada Drive, Cherry Burton

Guide Price £250.000

REFERENCE BA0665 This extended four bedroom semi detached home offers well proportioned accommodation over two levels and is situated within a highly popular residential road within the village and offers scenic views across open fields to the rear. In brief, the lounge is a dual aspect room with doors giving access to the garden. The kitchen/dining room provides a great space for family dining and once again gives access to the rear garden. There is also a utility room. The first floor offers four bedrooms an en-suite and family bathroom respectively. The rear garden is enclosed with the front garden being open planned with a driveway providing parking and giving access to the garage.

## **BEN APPELLA**

- @ ben.appella@exp.uk.com
  - benappella.exp.uk.com
    - **L**07766 905 441

- Good size Lounge
- Utility Room
- · En Suite Shower Room
- · Gas CH/ Double Glazing
- Garage

- · Spacious Kitchen/Dining Room
- Four Bedrooms
- · Family Bathroom
- Garden
- Scope For Improvement