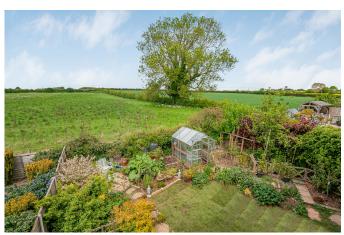

## 152 Canada Drive, Cherry Burton

Guide Price £250.000

REFERENCE BA0665 This extended four bedroom semi detached home offers well proportioned accommodation over two levels and is situated within a highly popular residential road within the village and offers scenic views across open fields to the rear. In brief, the lounge is a dual aspect room with doors giving access to the garden. The kitchen/dining room provides a great space for family dining and once again gives access to the rear garden. There is also a utility room. The first floor offers four bedrooms an en-suite and family bathroom respectively. The rear garden is enclosed with the front garden being open planned with a driveway providing parking and giving access to the garage.

## **BEN APPELLA**

- @ ben.appella@exp.uk.com
  - benappella.exp.uk.com
    - **L**07766 905 441

- Good size Lounge
- Utility Room
- · En Suite Shower Room
- · Gas CH/ Double Glazing
- Garage

- · Spacious Kitchen/Dining Room
- Four Bedrooms
- · Family Bathroom
- Garden
- Scope For Improvement