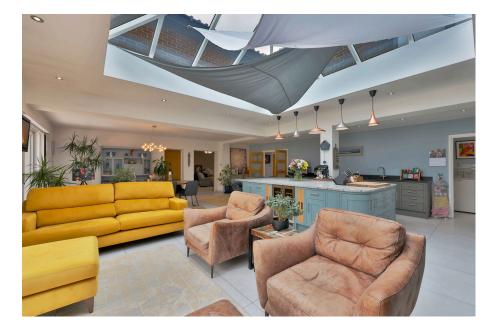

## Tamarisk, Thorganby Guide Price £1,150,000

🍋 5 🚰 4 🚍 3

Nestled in the picturesque village of Thorganby, just eight miles from York, this architect-designed fivebedroom home offers the perfect blend of countryside charm and modern luxury. Set behind electric gates on a generous plot, the property has been thoughtfully extended to a high standard, featuring a stunning open-plan kitchen-living space with granite worktops, AEG appliances, and bi-fold doors opening to a southwest-facing garden.

The ground floor includes multiple living areas, a dedicated office, utility room, and elegant features such as a bespoke oak staircase and log burner. Upstairs, five double bedrooms—three with en-suites are complemented by a luxurious family bathroom with freestanding copper bath and designer finishes.