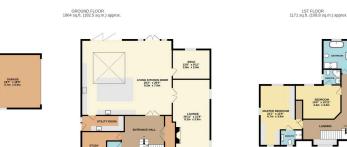

TOTAL FLOOR AREA : 3135 sq.ft. (291.2 sq.m.) appre

- Executive five-bedroom home
- Gated entrance with sweeping gravel driveway and detached double garage
- Multiple reception rooms, including a formal lounge, office and a cosy snug