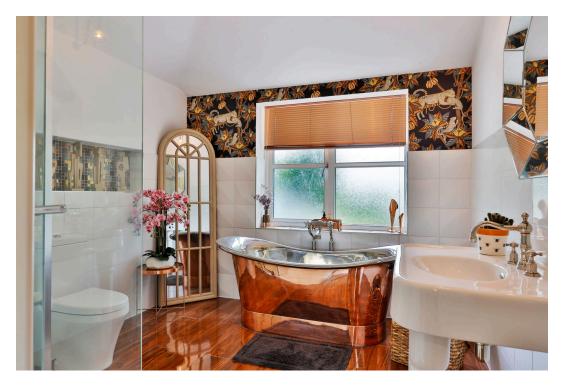

The ground floor includes multiple living areas, a dedicated office, utility room, and elegant features such as a bespoke oak staircase and log burner. Upstairs, five double bedrooms—three with en-suites are complemented by a luxurious family bathroom with freestanding copper bath and designer finishes.

BEDROOM 12'8" x 19'3" 3.5m x 3.1m

BEDROOM 12'8" x 9'11" 3.9m x 3.0m

BEDROOM 14%" x 19711" 4.4m x 3.3m

- Luxury family bathroom with freestanding copper bath
- · Located in a conservation area with strong community spirit and catchment to Fulford Secondary School catchment