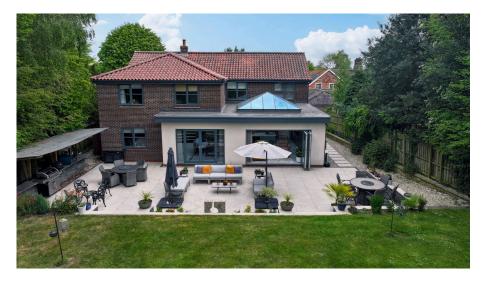

## Tamarisk, Thorganby Guide Price £1,150,000

🍋 5 🚰 4 🚍 3

Nestled in the picturesque village of Thorganby, just eight miles from York, this architect-designed fivebedroom home offers the perfect blend of countryside charm and modern luxury. Set behind electric gates on a generous plot, the property has been thoughtfully extended to a high standard, featuring a stunning open-plan kitchen-living space with granite worktops, AEG appliances, and bi-fold doors opening to a southwest-facing garden.

Externally, the home boasts a double garage, expansive driveway, outdoor kitchen, and beautifully landscaped garden with a separate vegetable plot and a fully powered, Wi-Fi-enabled summer house. With underfloor heating, handmade Accoya windows, and high-quality craftsmanship throughout, this home combines comfort, character, and practicality.