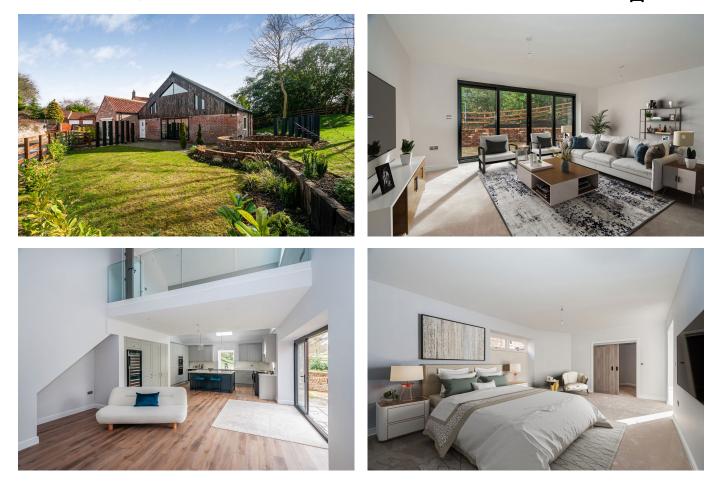

## North End, Bishop Burton, Beverley, East Riding of Yorkshire, HU17 8JJ Offers Over £750,000

Once in a while a property comes to the market that truly encapsulates great design, character, modern and practical internal finishings and a superb location. Dairy Barn is exactly that property. Converted from what was an agricultural building in 2023 this property retains great aesthetic appeal and nestles comfortably within its gardens offering fine South Westerly views to the front. All rooms are well proportioned with a great sense of light throughout. Quality materials have been used in the build to ensure the inherent character of the property is retained. Each bedroom is served by its own En-Suite, with two of the bedrooms having dressing rooms. The 18ft Lounge overlooks the rear garden and provides a very comfortable space to relax whilst the 30ft Kitchen/Live in Dining Room has been fitted with a comprehensive range of storage solutions and integrated appliances and is an ideal area for all year round entertaining with a seamless connection to the outside space.

## **BEN APPELLA**

ехр ик

- Scenic Village Location
- Magnificent 30ft Live in Kitchen/Dining Room
- 18ft Lounge
- Two Further Bedrooms/En Suite Shower Rooms/Dressing Room
- Gardens and Additional Wooded copse

- 2023 Build
- Utility Room
- Master Bedroom, En Suite Bathroom, Dressing Room
- First Floor Study/ Sitting Room
- Parking for Several Vehicles

eXp World UK Ltd is a registered company at Corporation Service Company (UK) Limited, 5 Churchill Place, 10th Floor, London, United Kingdom, E14 5HU. Registered company number is 12016573. VAT Registration Number is 327 4120 29