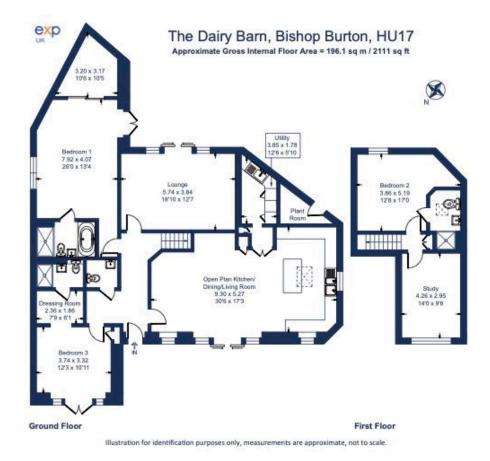

## North End, Bishop Burton, Beverley, East Riding of Yorkshire, HU17 8JJ Offers Over £750,000

Once in a while a property comes to the market that truly encapsulates great design, character, modern and practical internal finishings and a superb location. Dairy Barn is exactly that property. Converted from what was an agricultural building in 2023 this property retains great aesthetic appeal and nestles comfortably within its gardens offering fine South Westerly views to the front. All rooms are well proportioned with a great sense of light throughout. Quality materials have been used in the build to ensure the inherent character of the property is retained. Each bedroom is served by its own En-Suite, with two of the bedrooms having dressing rooms. The 18ft Lounge overlooks the rear garden and provides a very comfortable space to relax whilst the 30ft Kitchen/Live in Dining Room has been fitted with a comprehensive range of storage solutions and integrated appliances and is an ideal area for all year round entertaining with a seamless connection to the outside space.

## **BEN APPELLA**

ехр ик

- Scenic Village Location
- Magnificent 30ft Live in Kitchen/Dining Room
- 18ft Lounge
- Two Further Bedrooms/En Suite Shower Rooms/Dressing Room
- Gardens and Additional Wooded copse

- 2023 Build
- Utility Room
- Master Bedroom, En Suite Bathroom, Dressing Room
- First Floor Study/ Sitting Room
- Parking for Several Vehicles

eXp World UK Ltd is a registered company at Corporation Service Company (UK) Limited, 5 Churchill Place, 10th Floor, London, United Kingdom, E14 5HU. Registered company number is 12016573. VAT Registration Number is 327 4120 29