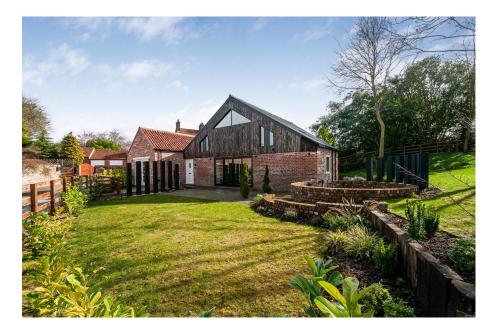

## North End, Bishop Burton, Beverley, East Riding of Yorkshire, HU17 8JJ

Offers Over £750,000

- Scenic Village Location
- Magnificent 30ft Live in Kitchen/Dining Room
- 18ft Lounge
- Two Further Bedrooms/En Suite Shower Rooms/ Dressing Room
- Gardens and Additional Wooded copse