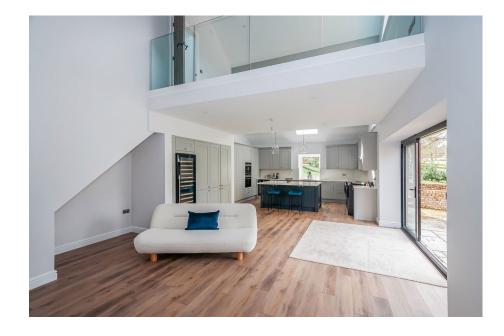

- 2023 Build
- Utility Room
- Master Bedroom, En Suite Bathroom, Dressing Room
- First Floor Study/ Sitting Room
- Parking for Several Vehicles

Once in a while a property comes to the market that truly encapsulates great design, character, modern and practical internal finishings and a superb location. Dairy Barn is exactly that property. Converted from what was an agricultural building in 2023 this property retains great aesthetic appeal and nestles comfortably within its gardens offering fine South Westerly views to the front. All rooms are well proportioned with a great sense of light throughout. Quality materials have been used in the build to ensure the inherent character of the property is retained. Each bedroom is served by its own En-Suite, with two of the bedrooms having dressing rooms. The 18ft Lounge overlooks the rear garden and provides a very comfortable space to relax whilst the 30ft Kitchen/Live in Dining Room has been fitted with a comprehensive range of storage solutions and integrated appliances and is an ideal area for all year round entertaining with a seamless connection to the outside space.