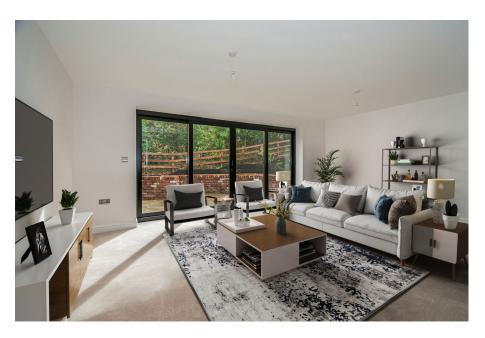

## North End, Bishop Burton, Beverley, East Riding of Yorkshire, HU17 8JJ

Offers Over £750,000

- Scenic Village Location
- Magnificent 30ft Live in Kitchen/Dining Room
- 18ft Lounge
- Two Further Bedrooms/En Suite Shower Rooms/ Dressing Room
- Gardens and Additional Wooded copse

- 2023 Build
- Utility Room
- Master Bedroom, En Suite Bathroom, Dressing Room
- First Floor Study/ Sitting Room
- Parking for Several Vehicles

Once in a while a property comes to the market that truly encapsulates great design, character, modern and practical internal finishings and a superb location. Dairy Barn is exactly that property. Converted from what was an agricultural building in 2023 this property retains great aesthetic appeal and nestles comfortably within its gardens offering fine South Westerly views to the front. All rooms are well proportioned with a great sense of light throughout. Quality materials have been used in the build to ensure the inherent character of the property is retained. Each bedroom is served by its own En-Suite, with two of the bedrooms having dressing rooms. The 18ft Lounge overlooks the rear garden and provides a very comfortable space to relax whilst the 30ft Kitchen/Live in Dining Room has been fitted with a comprehensive range of storage solutions and integrated appliances and is an ideal area for all year round entertaining with a seamless connection to the outside space.