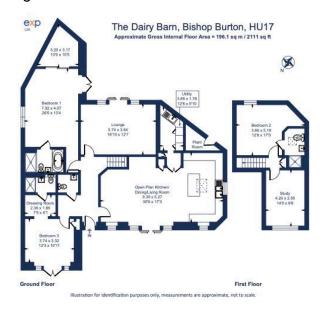

## North End, Bishop Burton, Beverley, East Riding of Yorkshire, HU17 8JJ

Offers Over £750,000

- Scenic Village Location
- Magnificent 30ft Live in Kitchen/Dining Room
- 18ft Lounge
- Two Further Bedrooms/En Suite Shower Rooms/ Dressing Room
- Gardens and Additional Wooded copse

- 2023 Build
- Utility Room
- Master Bedroom, En Suite Bathroom, Dressing Room
- First Floor Study/ Sitting Room
- Parking for Several Vehicles

Once in a while a property comes to the market that truly encapsulates great design, character, modern and practical internal finishings and a superb location. Dairy Barn is exactly that property. Converted from what was an agricultural building in 2023 this property retains great aesthetic appeal and nestles comfortably within its gardens offering fine South Westerly views to the front. All rooms are well proportioned with a great sense of light throughout. Quality materials have been used in the build to ensure the inherent character of the property is retained. Each bedroom is served by its own En-Suite, with two of the bedrooms having dressing rooms. The 18ft Lounge overlooks the rear garden and provides a very comfortable space to relax whilst the 30ft Kitchen/Live in Dining Room has been fitted with a comprehensive range of storage solutions and integrated appliances and is an ideal area for all year round entertaining with a seamless connection to the outside space.