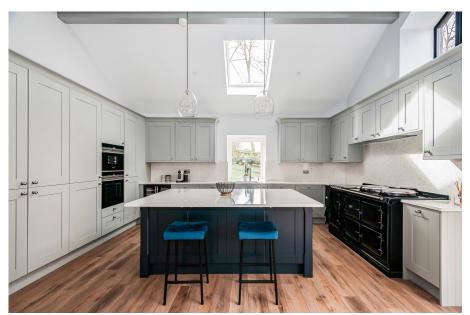

- 2023 Build
- Utility Room
- Master Bedroom, En Suite Bathroom, Dressing Room
- First Floor Study/ Sitting Room
- Parking for Several Vehicles

Once in a while a property comes to the market that truly encapsulates great design, character, modern and practical internal finishings and a superb location. Dairy Barn is exactly that property. Converted from what was an agricultural building in 2023 this property retains great aesthetic appeal and nestles comfortably within its gardens offering fine South Westerly views to the front. All rooms are well proportioned with a great sense of light throughout. Quality materials have been used in the build to ensure the inherent character of the property is retained. Each bedroom is served by its own En-Suite, with two of the bedrooms having dressing rooms. The 18ft Lounge overlooks the rear garden and provides a very comfortable space to relax whilst the 30ft Kitchen/Live in Dining Room has been fitted with a comprehensive range of storage solutions and integrated appliances and is an ideal area for all year round entertaining with a seamless connection to the outside space.