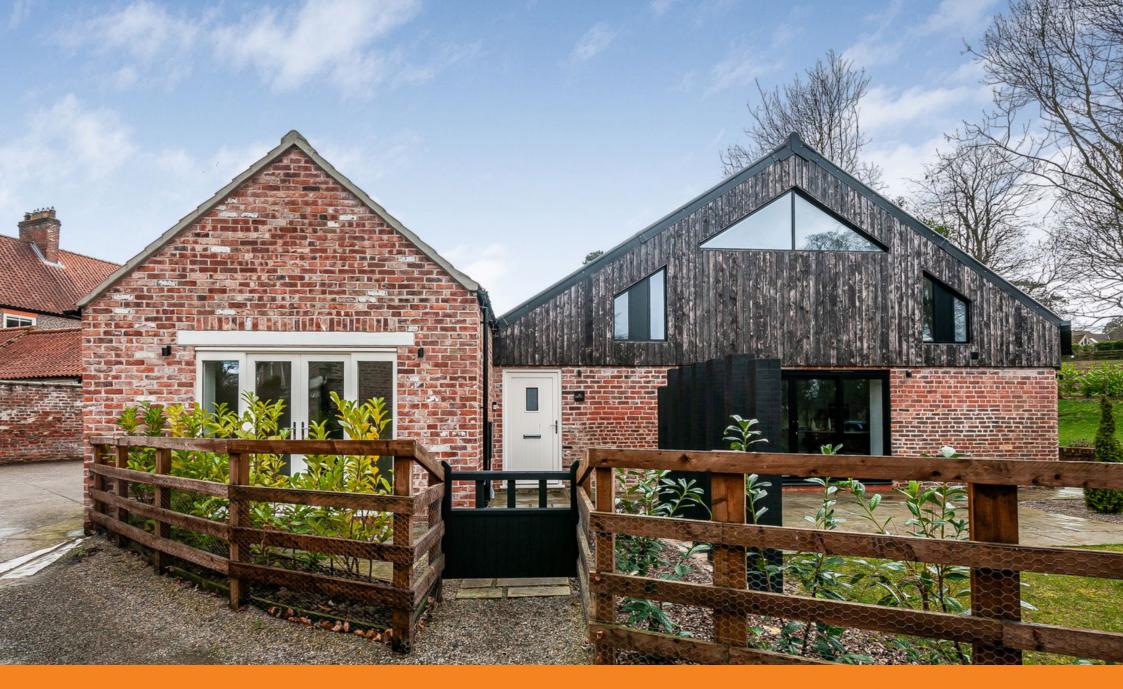

## North End, Bishop Burton, Beverley, East Riding of Yorkshire, HU17 8JJ

Offers Over £750,000

- Scenic Village Location
- Magnificent 30ft Live in Kitchen/Dining Room
- 18ft Lounge
- Two Further Bedrooms/En Suite Shower Rooms/ Dressing Room
- Gardens and Additional Wooded copse

- 2023 Build
- Utility Room
- Master Bedroom, En Suite Bathroom, Dressing Room
- First Floor Study/ Sitting Room
- Parking for Several Vehicles

Once in a while a property comes to the market that truly encapsulates great design, character, modern and practical internal finishings and a superb location. Dairy Barn is exactly that property. Converted from what was an agricultural building in 2023 this property retains great aesthetic appeal and nestles comfortably within its gardens offering fine South Westerly views to the front. All rooms are well proportioned with a great sense of light throughout. Quality materials have been used in the build to ensure the inherent character of the property is retained. Each bedroom is served by its own En-Suite, with two of the bedrooms having dressing rooms. The 18ft Lounge overlooks the rear garden and provides a very comfortable space to relax whilst the 30ft Kitchen/Live in Dining Room has been fitted with a comprehensive range of storage solutions and integrated appliances and is an ideal area for all year round entertaining with a seamless connection to the outside space.