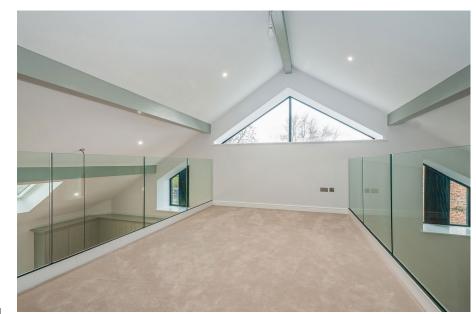

## North End, Bishop Burton, Beverley, East Riding of Yorkshire, HU17 8JJ

Offers Over £750,000

- Scenic Village Location
- Magnificent 30ft Live in Kitchen/Dining Room
- 18ft Lounge
- Two Further Bedrooms/En Suite Shower Rooms/ Dressing Room
- Gardens and Additional Wooded copse

- 2023 Build
- Utility Room
- Master Bedroom, En Suite Bathroom, Dressing Room
- First Floor Study/ Sitting Room
- Parking for Several Vehicles

Once in a while a property comes to the market that truly encapsulates great design, character, modern and practical internal finishings and a superb location. Dairy Barn is exactly that property. Converted from what was an agricultural building in 2023 this property retains great aesthetic appeal and nestles comfortably within its gardens offering fine South Westerly views to the front. All rooms are well proportioned with a great sense of light throughout. Quality materials have been used in the build to ensure the inherent character of the property is retained. Each bedroom is served by its own En-Suite, with two of the bedrooms having dressing rooms. The 18ft Lounge overlooks the rear garden and provides a very comfortable space to relax whilst the 30ft Kitchen/Live in Dining Room has been fitted with a comprehensive range of storage solutions and integrated appliances and is an ideal area for all year round entertaining with a seamless connection to the outside space.